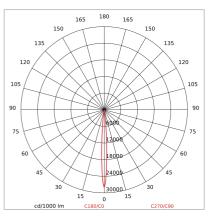

IP grade:              | 20                        |
| Glow wire:             | 650 °C                    |
| Lamp included:         | Yes                       |
| LED type:              | COB LED                   |
| Overall power:         | 15 W                      |
| Appliance flow:        | 671 lm                    |
| Nominal duration:      | 50.000 L80 B60            |
| Color temperature:     | 5700 K                    |
| Color rendering index: | > 80                      |
| Color consistency:     | 3 SDCM                    |
|                        |                           |

LIGHT SOURCE: 1 x 13W 2432.8lm















NOTES



# STILO60 BASE HC

### HC-67880-LBS-6



HORTICULTURAL > HORTICULTURAL > STILO 60 HC

#### **TECHNICAL DRAWING**



#### PHOTOMETRIC CURVES





#### **COMPANY**

Side Spa has always been a benchmark in the manufacturing industry for its constant focus on product quality, assembly and sustainability of its items. The company is distinguished by its dedication to offering customers the highest quality products that meet needs and exceed expectations.

Side Spa pays the utmost attention to the quality of its products. Each stage of production undergoes rigorous quality control to ensure that only first-class items reach the market. By using high-quality materials and adopting state-of-the-art manufacturing processes, the company is able to offer products that stand the test of time and maintain their performance over the years. Quality is a top priority for Side Spa, which strives to meet the highest standards of excellence.