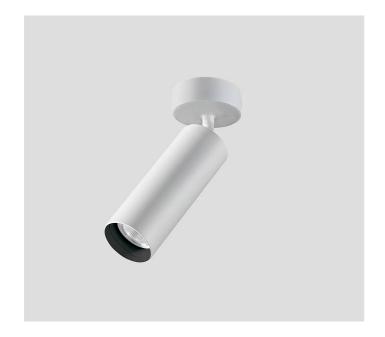

# STILO60 BASE HC

## HC-67880-LBS-6

HORTICULTURAL > HORTICULTURAL > STILO 60 HC

#### **FEATURES**

| Intended Use:     | Indoor,HORTICULTURAL                                     |
|-------------------|----------------------------------------------------------|
| Installation:     | Wall, ceiling mounting                                   |
| Body/Structure:   | Aluminum body                                            |
| Painting:         | Interior polyester powder coating                        |
| Finish:           | White                                                    |
| Reflector/Optics: | Metalized polycarbonate mirror reflector                 |
| Glass/Screen:     | Transparent polycarbonate                                |
| Driver:           | Integrated driver for LED,<br>500mA dc stabilized output |