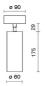

5 kg                   |
| IP grade:              | 20                        |
| Glow wire:             | 650 °C                    |
| Lamp included:         | Yes                       |
| LED type:              | COB LED                   |
| Overall power:         | 15 W                      |
| Appliance flow:        | 671 lm                    |
| Nominal duration:      | 50.000 L80 B60            |
| Color temperature:     | 5700 K                    |
| Color rendering index: | > 80                      |
| Color consistency:     | 3 SDCM                    |
|                        |                           |

LIGHT SOURCE: 1 x 13W 2432.8lm















NOTES



# STILO60 BASE HC

### HC-67880-LBS-6



HORTICULTURAL > HORTICULTURAL > STILO 60 HC

#### **TECHNICAL DRAWING**



#### PHOTOMETRIC CURVES





#### **COMPANY**

Side Spa has always been a benchmark in the manufacturing industry for its constant focus on product quality, assembly and sustainability of its items. The company is distinguished by its dedication to offering customers the highest quality products that meet needs and exceed expectations.

Side Spa pays the utmost attention to the quality of its products. Each stage of production undergoes rigorous quality control to ensure that only first-class items reach the market. By using high-quality materials and adopting state-of-the-art manufacturing processes, the company is able to offer products that stand the test of time and maintain their performance over the years. Quality is a top priority for Side Spa, which strives to meet the highest st