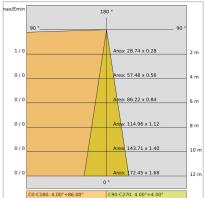

grade:              | 20                        |
| Glow wire:             | 650 °C                    |
| Lamp included:         | Yes                       |
| LED type:              | COB LED                   |
| Overall power:         | 15 W                      |
| Appliance flow:        | 671 lm                    |
| Nominal duration:      | 50.000 L80 B60            |
| Color temperature:     | 5700 K                    |
| Color rendering index: | > 80                      |
| Color consistency:     | 3 SDCM                    |
|                        |                           |

LIGHT SOURCE: 1 x 13W 2432.8lm















NOTES



# STILO60 BASE HC

### HC-67880-LBS-6



HORTICULTURAL > HORTICULTURAL > STILO 60 HC

#### **TECHNICAL DRAWING**



#### PHOTOMETRIC CURVES





#### **COMPANY**

Side Spa has always been a benchmark in the manufacturing industry for its constant focus on product quality, assembly and sustainability of its items. The company is distinguished by its dedication to offering customers the highest quality products that meet needs and exceed expectations.

Side Spa pays the utmost attention to the quality of its products. Each stage of production undergoes rigorous quality control to ensure that only first-class items reach the market. By using high-quality materials and adopting state-of-the-art manufacturing processes, the company is able to offer products that stand the test of time and maintain their performance over the years. Quality is a top priority for Side Spa, which strives to meet the highest standards of excellence.