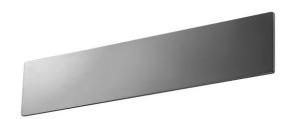

## **FEATURES**

| Intended Use:     | Indoor,outdoor,SIDESIGN              |  |
|-------------------|--------------------------------------|--|
| Installation:     | Walls                                |  |
| Body/Structure:   | Body made of painted sheet steel     |  |
| Painting:         | Galvanic treatment                   |  |
| Finish:           | Black                                |  |
| Reflector/Optics: | Methacrylate led lens                |  |
| Glass/Screen:     | Stainless steel/painted front screen |  |
| Driver:           | Integrated into the device           |  |
| D117011           | integrated into the device           |  |

#### **TECHNICAL DATA**

| Tension:               | 220/240v, 24 V dc  |
|------------------------|--------------------|
| Beam:                  | Direct light       |
| Insulation class:      | 2                  |
| Weight:                | 3.50 kg            |
| IP grade:              | IP40               |
| Grade IK:              | 10                 |
| Glow wire:             | 850° °C            |
| Lamp included:         | Yes                |
| LED type:              | SMD LED            |
| Overall power:         | 13 W               |
| Appliance flow:        | 1820 lm            |
| Nominal duration:      | 50.000 ore L80 B30 |
| Color temperature:     | 3000 K             |
| Color rendering index: | >90                |
| Color consistency:     | 3 SDCM             |