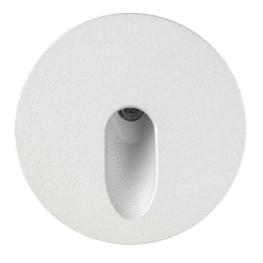

# **SMALL-BLADE ROUND** - Pressure housing

## E909NE-LBI

EXTERIOR > WALL STEP LIGHTING > SMALL-BLADE

#### **FEATURES**

| Intended Use:     | Exteriors                                                                                                                                                                 |
|-------------------|---------------------------------------------------------------------------------------------------------------------------------------------------------------------------|
| Installation:     | Wall Recessed                                                                                                                                                             |
| Recessed hole:    | Recessed formwork type 503                                                                                                                                                |
| Fixing:           | Pressure fixing                                                                                                                                                           |
| Body/Structure:   | Die-cast aluminum body EN AB-47100                                                                                                                                        |
| Painting:         | Polyester powder coating with special outdoor treatment (sandblasting, pickling, No. 3 washing, fluorzirconing, epoxy powder primer and polyester powder surface finish). |
| Finish:           | Black                                                                                                                                                                     |
| Reflector/Optics: | LED lens in methacrylate                                                                                                                                                  |
| Driver:           | Not included; must be ordered separately                                                                                                                                  |