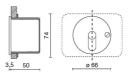

|
| 0.8 kg            |
| 68                |
| 850 °C            |
| Yes               |
| Power LED         |
| 2 W               |
| 71 lm             |
| 50000 (h) L80 B10 |
| 6000 K            |
| >80               |
| 4 SDCM            |
|                   |

LIGHT SOURCE: 1 x LED 2.00W 165Im













#### **NOTES**

Box to be dipped type 503E + Adapter supplied On request: plate coloring according to RAL table

Maximum nighttime ambiance temperature when the fitting is on not exceeding  $50^{\circ}$ C Minimum nighttime ambiance temperature when the fitting is on not lower than -20°C Maximum daytime ambiance temperature when the fitting is off not exceeding  $60^{\circ}$ C



#### E909NE-LBI



## EXTERIOR > WALL STEP LIGHTING > SMALL-BLADE

## **TECHNICAL DRAWING**



## PHOTOMETRIC CURVES





### **DRIVER**



644758-5 DRIVER DRIVER ON-OFF 6W 500mA IP20 - 3 luminaires



645626-1 DRIVER DRIVER ON-OFF 20W 500mA IP67



645939 Driver DALI DALI dimm. driver for led diodes, programmable output current, Pmax 26W



# **SMALL-BLADE ROUND** - Pressure housing

## E909NE-LBI



EXTERIOR > WALL STEP LIGHTING > SMALL-BLADE

#### **COMPANY**

Side Spa has always been a benchmark in the manufacturing industry for its constant focus on product quality, assembly and sustainability of its items. The company is distinguished by its dedication to offering customers the highest quality products that meet needs and exceed expectations.

Side Spa pays the utmost attention to the quality of its products. Each stage of production undergoes rigorous quality control to ens