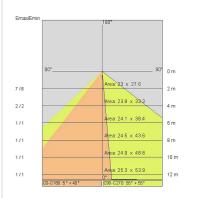

|
| 68                |
| 850 °C            |
| Yes               |
| Power LED         |
| 2 W               |
| 71 lm             |
| 50000 (h) L80 B10 |
| 6000 K            |
| >80               |
| 4 SDCM            |
|                   |

LIGHT SOURCE: 1 x LED 2.00W 165Im













#### **NOTES**

Box to be dipped type 503E + Adapter supplied On request: plate coloring according to RAL table

Maximum nighttime ambiance temperature when the fitting is on not exceeding  $50^{\circ}$ C Minimum nighttime ambiance temperature when the fitting is on not lower than -20°C Maximum daytime ambiance temperature when the fitting is off not exceeding  $60^{\circ}$ C



#### E909NE-LBI



## EXTERIOR > WALL STEP LIGHTING > SMALL-BLADE

## **TECHNICAL DRAWING**



## PHOTOMETRIC CURVES





### **DRIVER**



644758-5 DRIVER DRIVER ON-OFF 6W 500mA IP20 - 3 luminaires



645626-1 DRIVER DRIVER ON-OFF 20W 500mA IP67



645939 Driver DALI DALI dimm. driver for led diodes, programmable output current, Pmax 26W



# **SMALL-BLADE ROUND** - Pressure housing

## E909NE-LBI



EXTERIOR > WALL STEP LIGHTING > SMALL-BLADE

#### **COMPANY**

Side Spa has always been a benchmark in the manufacturing industry for its constant focus on product quality, assembly and sustainability of its items. The company is distinguished by its dedication to offering customers the highest quality products that meet needs and exceed expectations.

Side Spa pays the utmost attention to the quality of its products. Each stage of production undergoes rigorous quality control to ensure that only first-class i