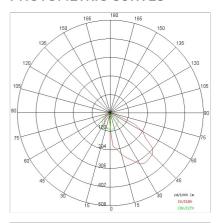

|
| 68                |
| 850 °C            |
| Yes               |
| Power LED         |
| 2 W               |
| 71 lm             |
| 50000 (h) L80 B10 |
| 6000 K            |
| >80               |
| 4 SDCM            |
|                   |

LIGHT SOURCE: 1 x LED 2.00W 165Im













#### **NOTES**

Box to be dipped type 503E + Adapter supplied On request: plate coloring according to RAL table

Maximum nighttime ambiance temperature when the fitting is on not exceeding  $50^{\circ}$ C Minimum nighttime ambiance temperature when the fitting is on not lower than -20°C Maximum daytime ambiance temperature when the fitting is off not exceeding  $60^{\circ}$ C



#### E909NE-LBI



## EXTERIOR > WALL STEP LIGHTING > SMALL-BLADE

## **TECHNICAL DRAWING**



## PHOTOMETRIC CURVES





### **DRIVER**



644758-5 DRIVER DRIVER ON-OFF 6W 500mA IP20 - 3 luminaires



645626-1 DRIVER DRIVER ON-OFF 20W 500mA IP67



645939 Driver DALI DALI dimm. driver for led diodes, programmable output current, Pmax 26W



# **SMALL-BLADE ROUND** - Pressure housing

## E909NE-LBI



EXTERIOR > WALL STEP LIGHTING > SMALL-BLADE

#### **COMPANY**

Side Spa has always been a benchmark in the manufacturing industry for its constant focus on product quality, assembly and sustainability of its items. The company is distinguished by its dedication to offering customers the highest quality products that meet needs and exceed expectations.

Side Spa pays the utmost attention to the quality of its products. Each stage of production undergoes rigorous quality control to ensure that only first-class