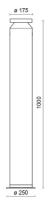

| SDM LED                   |
| Overall power:         | 23 W                      |
| Appliance flow:        | 419 lm                    |
| Nominal duration:      | 50.000 (h) L90 B50        |
| Color temperature:     | 3000 K                    |
| Color rendering index: | >90                       |
| Color consistency:     | 3 SDCM                    |

LIGHT SOURCE: 1 x 20W 2523.68Im



















# **NOTES**

Maximum nighttime ambiance temperature when the fitting is on not exceeding 50°C Minimum nighttime ambiance temperature when the fitting is on not lower than -20  $^{\circ}\text{C}$ Maximum daytime ambiance temperature when the fitting is off not exceeding 60°C

# E6056-LBC-N



EXTERIOR > URBAN RESIDENTIAL BOLLARD > VERSO 175 KONIC EVO

# **TECHNICAL DRAWING**



# PHOTOMETRIC CURVES





#### **ACCESSORIES**



Formwork for ground fixing

899-N

IP68 connector ø 7 to 12mm



646308 NE

IP68 "T" connector ø 7 to 10mm for continuous rows



646636 NE



# VERSO 175 KONIC EVO - H.1000mm - Monodirectional

# E6056-LBC-N



EXTERIOR > URBAN RESIDENTIAL BOLLARD > VERSO 175 KONIC EVO

Galvanized steel fixing plate with anchor belts

4074-N

#### **COMPANY**

Side Spa has always been a benchmark in the manufacturing industry for its constant focus on product quality, assembly and sustainability of its items. The company is distinguished by its dedication to offering customers the highest quality products that meet needs and exceed expectations.

Side Spa pays the utmost attention to the quality of its products. Each stage of production undergoes rigorou