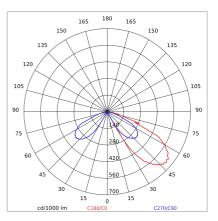

|
| Overall power:         | 23 W                      |
| Appliance flow:        | 419 lm                    |
| Nominal duration:      | 50.000 (h) L90 B50        |
| Color temperature:     | 3000 K                    |
| Color rendering index: | >90                       |
| Color consistency:     | 3 SDCM                    |

LIGHT SOURCE: 1 x 20W 2523.68Im



















# **NOTES**

Maximum nighttime ambiance temperature when the fitting is on not exceeding 50°C Minimum nighttime ambiance temperature when the fitting is on not lower than -20  $^{\circ}\text{C}$ Maximum daytime ambiance temperature when the fitting is off not exceeding 60°C

# E6056-LBC-N



EXTERIOR > URBAN RESIDENTIAL BOLLARD > VERSO 175 KONIC EVO

# **TECHNICAL DRAWING**



# PHOTOMETRIC CURVES





#### **ACCESSORIES**



Formwork for ground fixing

899-N

IP68 connector ø 7 to 12mm



646308 NE

IP68 "T" connector ø 7 to 10mm for continuous rows



646636 NE



# VERSO 175 KONIC EVO - H.1000mm - Monodirectional

# E6056-LBC-N



EXTERIOR > URBAN RESIDENTIAL BOLLARD > VERSO 175 KONIC EVO

Galvanized steel fixing plate with anchor belts

4074-N

#### **COMPANY**

Side Spa has always been a benchmark in the manufacturing industry for its constant focus on product quality, assembly and sustainability of its items. The company is distinguished by its dedication to offering customers the highest quality products that meet needs and exceed expectations.

Side Spa pays the utmost attention to the quality of its products. Each stage of production undergoes rigorous quality control to ens