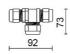

000 (h) L90 B50        |
| Color temperature:     | 3000 K                    |
| Color rendering index: | >90                       |
| Color consistency:     | 3 SDCM                    |

LIGHT SOURCE: 1 x 20W 2523.68Im



















# **NOTES**

Maximum nighttime ambiance temperature when the fitting is on not exceeding 50°C Minimum nighttime ambiance temperature when the fitting is on not lower than -20  $^{\circ}\text{C}$ Maximum daytime ambiance temperature when the fitting is off not exceeding 60°C

# E6056-LBC-N



EXTERIOR > URBAN RESIDENTIAL BOLLARD > VERSO 175 KONIC EVO

# **TECHNICAL DRAWING**



# PHOTOMETRIC CURVES





#### **ACCESSORIES**



Formwork for ground fixing

899-N

IP68 connector ø 7 to 12mm



646308 NE

IP68 "T" connector ø 7 to 10mm for continuous rows



646636 NE



# VERSO 175 KONIC EVO - H.1000mm - Monodirectional

# E6056-LBC-N



EXTERIOR > URBAN RESIDENTIAL BOLLARD > VERSO 175 KONIC EVO

Galvanized steel fixing plate with anchor belts

4074-N

#### **COMPANY**

Side Spa has always been a benchmark in the manufacturing industry for its constant focus on product quality, assembly and sustainability of its items. The company is distinguished by its dedication to offering customers the highest quality products that meet needs and exceed expectations.

Side Spa pays the utmost attention to the quality of its products. Each stage of production undergoes rigorous quality control to ensure that only first-class items reach the market. By using highquality materials and adopting state-of-the-art manufacturing processes, the company is able