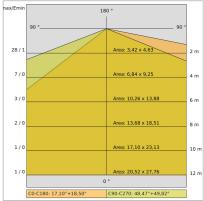

|
| Overall power:         | 23 W                      |
| Appliance flow:        | 419 lm                    |
| Nominal duration:      | 50.000 (h) L90 B50        |
| Color temperature:     | 3000 K                    |
| Color rendering index: | >90                       |
| Color consistency:     | 3 SDCM                    |

LIGHT SOURCE: 1 x 20W 2523.68Im



















# **NOTES**

Maximum nighttime ambiance temperature when the fitting is on not exceeding 50°C Minimum nighttime ambiance temperature when the fitting is on not lower than -20  $^{\circ}\text{C}$ Maximum daytime ambiance temperature when the fitting is off not exceeding 60°C

# E6056-LBC-N



EXTERIOR > URBAN RESIDENTIAL BOLLARD > VERSO 175 KONIC EVO

# **TECHNICAL DRAWING**



# PHOTOMETRIC CURVES





#### **ACCESSORIES**



Formwork for ground fixing

899-N

IP68 connector ø 7 to 12mm



646308 NE

IP68 "T" connector ø 7 to 10mm for continuous rows



646636 NE



# VERSO 175 KONIC EVO - H.1000mm - Monodirectional

# E6056-LBC-N



EXTERIOR > URBAN RESIDENTIAL BOLLARD > VERSO 175 KONIC EVO

Galvanized steel fixing plate with anchor belts

4074-N

#### **COMPANY**

Side Spa has always been a benchmark in the manufacturing industry for its constant focus on product quality, assembly and sustainability of its items. The company is distinguished by its dedication to offering customers the highest quality products that meet needs and exceed expectations.

Side Spa pays the utmost attention to the quality of its products. Each stage of production undergoes rigorous quality control to ensur