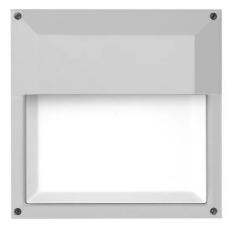

## FEATURES

| Intended Use:   | Exteriors                                                                                                                                                                       |
|-----------------|---------------------------------------------------------------------------------------------------------------------------------------------------------------------------------|
| Installation:   | Ceiling/wall Mounting                                                                                                                                                           |
| Body/Structure: | Die-cast aluminum body EN AB-47100                                                                                                                                              |
| Painting:       | Polyester powder coating with special outdoor treatment<br>(sandblasting, pickling, No. 3 washing, fluorzirconing, epoxy<br>powder primer and polyester powder surface finish). |
| Finish:         | White                                                                                                                                                                           |
| Glass/Screen:   | Opal polycarbonate diffuser screen                                                                                                                                              |
| Driver:         | Integrated driver for LED,<br>700mA dc stabilized output                                                                                                                        |

### TECHNICAL DATA

| Tension:               | 220 2601 50 (501)-         |
|------------------------|----------------------------|
|                        | 220-240V 50/60Hz           |
| Beam:                  | Symmetrical diffusing 110° |
| Current:               | 700mA                      |
| Insulation class:      | 1                          |
| Weight:                | 2.7 kg                     |
| IP grade:              | 65                         |
| Grade IK:              | 10                         |
| Glow wire:             | 650 ℃                      |
| Lamp included:         | Yes                        |
| LED type:              | SMD LED                    |
| Overall power:         | 22.4 W                     |
| Appliance flow:        | 891 lm                     |
| Nominal duration:      | 50.000 ore L80 B20         |
| Color temperature:     | 4000 K                     |
| Color rendering index: | >90                        |
| Color consistency:     | 4 SDCM                     |
|                        |                            |