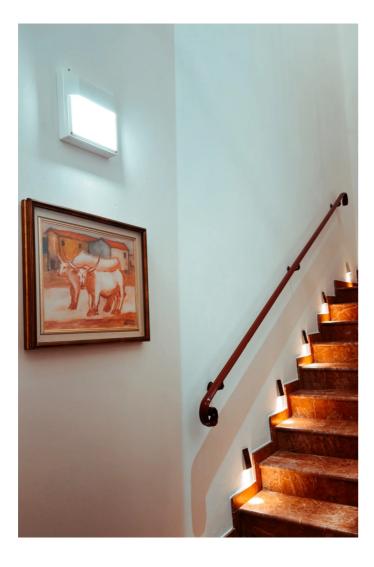

EXTERIOR > RESIDENTIAL WALL-LIGHTS > SOLID





## FEATURES

| Intended Use:   | Exteriors                                                                                                                                                                       |
|-----------------|---------------------------------------------------------------------------------------------------------------------------------------------------------------------------------|
| Installation:   | Ceiling/wall Mounting                                                                                                                                                           |
| Body/Structure: | Die-cast aluminum body EN AB-47100