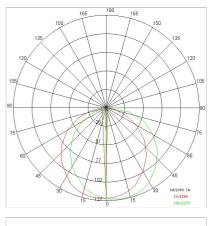

| 22.4 W                     |
| Appliance flow:        | 891 lm                     |
| Nominal duration:      | 50.000 ore L80 B20         |
| Color temperature:     | 4000 K                     |
| Color rendering index: | >90                        |
| Color consistency:     | 4 SDCM                     |
|                        |                            |

#### LIGHT SOURCE: 1 x LED 19.40W 2440Im



NOTES

Upon request: EMERGENCY 3H

Maximum nighttime ambiance temperature when the fitting is on not exceeding 50°C Minimum nighttime ambiance temperature when the fitting is on not lower than -20°C Maximum daytime ambiance temperature when the fitting is off not exceeding  $60^{\circ}$ C



EXTERIOR > RESIDENTIAL WALL-LIGHTS > SOLID

# TECHNICAL DRAWING



## PHOTOMETRIC CURVES





### COMPANY

Side Spa has always been a benchmark in the manufacturing industry for its constant focus on product quality, assembly and sustainability of its items. The company is distinguished by its dedication to offering customers the highest quality products that meet needs and exceed expectations.

Side Spa pays the utmost attention to the quality of its products. Each stage of production undergoes rigorous quality control to ensure that only first-class items reach the market. By using highquality materials and adopting state-of-the-art manufacturing processes, the company is able to offer products that stand the test of time and maintain their performance over the years. Quality is a top priority for Side Spa, which strives to meet the highest standards of excellence.