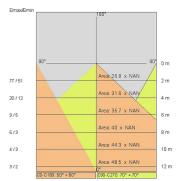

| 22.4 W                     |
| Appliance flow:        | 891 lm                     |
| Nominal duration:      | 50.000 ore L80 B20         |
| Color temperature:     | 4000 K                     |
| Color rendering index: | >90                        |
| Color consistency:     | 4 SDCM                     |
|                        |                            |

#### LIGHT SOURCE: 1 x LED 19.40W 2440Im



NOTES

Upon request: EMERGENCY 3H

Maximum nighttime ambiance temperature when the fitting is on not exceeding 50°C Minimum nighttime ambiance temperature when the fitting is on not lower than -20°C Maximum daytime ambiance temperature when the fitting is off not exceeding  $60^{\circ}$ C



EXTERIOR > RESIDENTIAL WALL-LIGHTS > SOLID

# TECHNICAL DRAWING



## PHOTOMETRIC CURVES





### COMPANY

Side Spa has always been a benchmark in the manufacturing industry for its constant focus on product quality, assembly and sustainability of its items. The company is distinguished by its dedication to offering customers the highest quality products that meet needs and exceed expectations.

Side Spa pays the utmost attention to the quality of its products. Each stage of production undergoes rigorous quality control to ensure that only first-class items reach the market. By using highquality materials and adopting state-of-the-art manufacturing processes, the company is able to offer products that stand the test of time and maintain their performance over the years. Quality is a top priority for Side Spa, which strives to meet the highest standards of excellence.