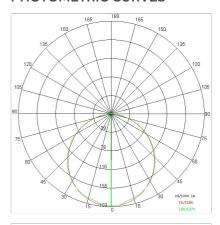

|
|------------------------------|
| Symmetrical, single emission |
| 500mA                        |
| 1                            |
| 13.5 kg                      |
| 40                           |
| 850 °C                       |
| Yes                          |
| Power LED                    |
| 61 W                         |
| 4694 lm                      |
| 50.000 ore L80 B20           |
| 3000 K                       |
| >80                          |
| 3 SDCM                       |
|                              |

LIGHT SOURCE: 12 x LED 4.50W 675lm















## **NOTES**

Optional: Fabric power cord in two different colors: cod.643000 (WHITE) cod.613750 (BLACK)



INDOOR > WALL - CEILING - SUSPENSION > STARGATE

# **TECHNICAL DRAWING**



## PHOTOMETRIC CURVES





# **COMPANY**

Side Spa has always been a benchmark in the manufacturing industry for its constant focus on product quality, assembly and sustainability of its items. The company is distinguished by its dedication to offering customers the highest quality products that meet needs and exceed expectations.

Side Spa pays the utmost attention to the quality of its products. Each stage of production undergoes rigorous quality control to ensure that only first-class items reach the market. By using high-quality materials and adopting state-of-the-art manufacturing processes, the company is able to offer products that stand the test of time and maintain their performance over the years. Quality is a top priority for Side Spa, which strives to meet the highest standards of excellence.