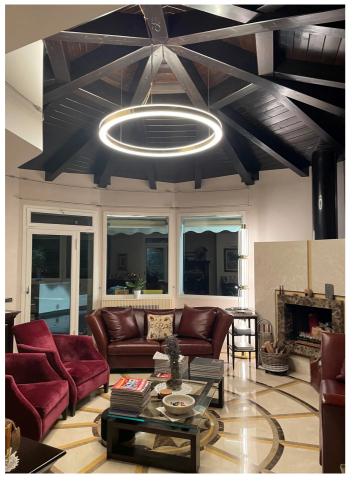

INDOOR > WALL - CEILING - SUSPENSION > STARGATE

# FEATURES

| Interior                                                                  |
|---------------------------------------------------------------------------|
| Suspension                                                                |
| Suspension system with steel rope(s) L=3100 mm and micrometric adjustment |
| Sheet steel body                                                          |
| Interior polyester powder coating                                         |
| Black                                                                     |
| Diffuser screen made of bi-satinized polycarbonate in sectors             |
| Remote driver for LED,<br>500mA dc stabilized output                      |
|                                                                           |