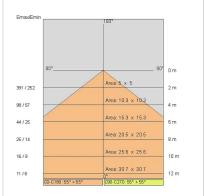

|
|------------------------------|
| Symmetrical, single emission |
| 500mA                        |
| 1                            |
| 13.5 kg                      |
| 40                           |
| 850 °C                       |
| Yes                          |
| Power LED                    |
| 61 W                         |
| 4694 lm                      |
| 50.000 ore L80 B20           |
| 3000 K                       |
| >80                          |
| 3 SDCM                       |
|                              |

LIGHT SOURCE: 12 x LED 4.50W 675lm















## **NOTES**

Optional: Fabric power cord in two different colors: cod.643000 (WHITE) cod.613750 (BLACK)



INDOOR > WALL - CEILING - SUSPENSION > STARGATE

# **TECHNICAL DRAWING**



## PHOTOMETRIC CURVES





# **COMPANY**

Side Spa has always been a benchmark in the manufacturing industry for its constant focus on product quality, assembly and sustainability of its items. The company is distinguished by its dedication to offering customers the highest quality products that meet needs and exceed expectations.

Side Spa pays the utmost attention to the quality of its products. Each stage of production undergoes rigorous quality control to ensure that only first-class items reach the market. By using high-quality materials and adopting state-of-the-art manufacturing processes, the company is able to offer products that stand the test of time and maintain their performance over the years. Quality is a top priority for Side Spa, which strives to meet the highest standards of excellence.