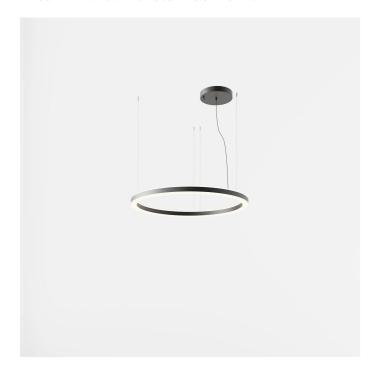

INDOOR > WALL - CEILING - SUSPENSION > STARGATE

# FEATURES

| Interior                                                                  |
|---------------------------------------------------------------------------|
| Suspension                                                                |
| Suspension system with steel rope(s) L=3100 mm and micrometric adjustment |
| Sheet steel body                                                          |
| Interior polyester powder coating                                         |
| Black                                                                     |
| Diffuser screen made of bi-satinized polycarbonate in sectors             |
| Remote driver for LED,<br>500mA dc stabilized output                      |
|                                                                           |

# **TECHNICAL DATA**

| 220-240V 50/60Hz             |
|------------------------------|
| Symmetrical, single emission |
| 500mA                        |
| 1                            |
| 13.5 kg                      |
| 40                           |
| 850 °C                       |
| Yes                          |
| Power LED                    |
| 61 W                         |
| 4694 lm                      |
| 50.000 ore L80 B20           |
| 3000 K                       |
| >80                          |
| 3 SDCM                       |
|                              |

LIGHT SOURCE: 12 x LED 4.50W 675lm