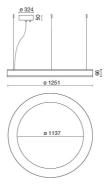

TA**

| 220-240V 50/60Hz             |
|------------------------------|
| Symmetrical, single emission |
| 500mA                        |
| 1                            |
| 13.5 kg                      |
| 40                           |
| 850 °C                       |
| Yes                          |
| Power LED                    |
| 61 W                         |
| 4694 lm                      |
| 50.000 ore L80 B20           |
| 3000 K                       |
| >80                          |
| 3 SDCM                       |
|                              |

LIGHT SOURCE: 12 x LED 4.50W 675lm















## **NOTES**

Optional: Fabric power cord in two different colors: cod.643000 (WHITE) cod.613750 (BLACK)



INDOOR > WALL - CEILING - SUSPENSION > STARGATE

# **TECHNICAL DRAWING**



## PHOTOMETRIC CURVES





# **COMPANY**

Side Spa has always been a benchmark in the manufacturing industry for its constant focus on product quality, assembly and sustainability of its items. The company is distinguished by its dedication to offering customers the highest quality products that meet needs and exceed expectations.

Side Spa pays the utmost attention to the quality of its products. Each stage of production undergoes rigorous quality control to ensure that only first-class items reach the market. By using high-quality materials and adopting state-of-the-art manufacturing processes, the company is able to offer products that stand the test of time and maintain their performance over the years. Quality is a top priority for Side Spa, which strives to meet the highest standar