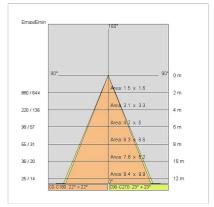

|
| Glow wire:             | 850 °C                             |
| Lamp included:         | Yes                                |
| LED type:              | COB LED                            |
| Overall power:         | 27 W                               |
| Appliance flow:        | 1720 lm                            |
| Nominal duration:      | 50.000 L80 B20                     |
| Color temperature:     | - K                                |
| Color rendering index: | >90                                |
| Color consistency:     | 3 SDCM                             |

LIGHT SOURCE: 1 x LED 24.00W 2015Im



















**NOTES** 

On request: dimmable version



FOODLIGHTING > FOOD RECESSED > TOR 15 ORIENTABILE FOOD

# **TECHNICAL DRAWING**



### PHOTOMETRIC CURVES





## **COMPANY**

Side Spa has always been a benchmark in the manufacturing industry for its constant focus on product quality, assembly and sustainability of its items. The company is distinguished by its dedication to offering customers the highest quality products that meet needs and exceed expectations.

Side Spa pays the utmost attention to the quality of its products. Each stage of production undergoes rigorous quality control to ensure that only first-class items reach the market. By using high-quality materials and adopting state-of-the-art manufacturing processes, the company is able to offer products that stand the test of time and maintain their performance over the years. Quality is a top priority for Side Spa, which strives to meet the highest standards of excellence.