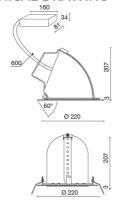

| 20/44                              |
| Glow wire:             | 850 °C                             |
| Lamp included:         | Yes                                |
| LED type:              | COB LED                            |
| Overall power:         | 27 W                               |
| Appliance flow:        | 1720 lm                            |
| Nominal duration:      | 50.000 L80 B20                     |
| Color temperature:     | - K                                |
| Color rendering index: | >90                                |
| Color consistency:     | 3 SDCM                             |

LIGHT SOURCE: 1 x LED 24.00W 2015Im



















**NOTES** 

On request: dimmable version



FOODLIGHTING > FOOD RECESSED > TOR 15 ORIENTABILE FOOD

# **TECHNICAL DRAWING**



### PHOTOMETRIC CURVES





## **COMPANY**

Side Spa has always been a benchmark in the manufacturing industry for its constant focus on product quality, assembly and sustainability of its items. The company is distinguished by its dedication to offering customers the highest quality products that meet needs and exceed expectations.

Side Spa pays the utmost attention to the quality of its products. Each stage of production undergoes rigorous quality control to ensure that only first-class items reach the market. By using high-quality materials and adopting state-of-the-art manufacturing processes, the company is able to offer products that stand the test of time and maintain their performance over the years. Quality is a top priority for Side Spa, which strives to meet the highest stand