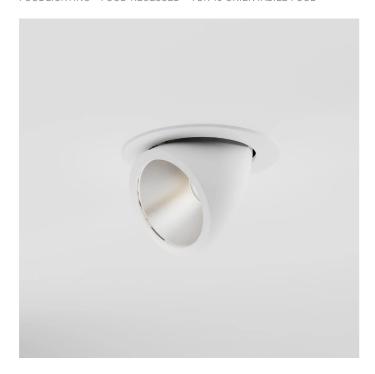

FOODLIGHTING > FOOD RECESSED > TOR 15 ORIENTABILE FOOD

# **FEATURES**

| Intended Use:     | Foodlighting,Interior                                           |
|-------------------|-----------------------------------------------------------------|
| Installation:     | Recessed Ceiling                                                |
| Recessed hole:    | ø 156 mm                                                        |
| Fixing:           | Steel wire springs                                              |
| Body/Structure:   | Die-cast aluminum body EN AB-47100                              |
| Painting:         | Interior polyester powder coating                               |
| Finish:           | White                                                           |
| Reflector/Optics: | 99.8% pure aluminum reflector - Removable and adjustable optics |
| Glass/Screen:     | Clear tempered glass                                            |
| Driver:           | Remote power supply for LED,<br>stabilized output 700mA dc      |
|                   |                                                                 |

### **TECHNICAL DATA**

| Tension:               | 220-240V 50/60Hz                   |
|------------------------|------------------------------------|
| Beam:                  | Symmetric diffusive wide flood 45° |
| Current:               | 700mA                              |
| Insulation class:      | 2                                  |
| Weight:                | 1.45 kg                            |
| IP grade:              | 20/44                              |
| Glow wire:             | 850 °C                             |
| Lamp included:         | Yes                                |
| LED type:              | COB LED                            |
| Overall power:         | 27 W                               |
| Appliance flow:        | 1720 lm                            |
| Nominal duration:      | 50.000 L80 B20                     |
| Color temperature:     | - K                                |
| Color rendering index: | >90                                |
| Color consistency:     | 3 SDCM                             |

LIGHT SOURCE: 1 x LED 24.00W 2015Im

**NOTES** 

On request: dimmable version

FOODLIGHTING > FOOD RECESSED > TOR 15 ORIENTABILE FOOD