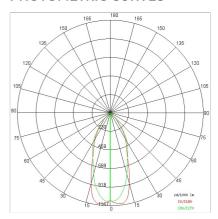

|
| Glow wire:             | 850 °C                             |
| Lamp included:         | Yes                                |
| LED type:              | COB LED                            |
| Overall power:         | 27 W                               |
| Appliance flow:        | 1720 lm                            |
| Nominal duration:      | 50.000 L80 B20                     |
| Color temperature:     | - K                                |
| Color rendering index: | >90                                |
| Color consistency:     | 3 SDCM                             |

LIGHT SOURCE: 1 x LED 24.00W 2015Im



















**NOTES** 

On request: dimmable version



FOODLIGHTING > FOOD RECESSED > TOR 15 ORIENTABILE FOOD

# **TECHNICAL DRAWING**



### PHOTOMETRIC CURVES





## **COMPANY**

Side Spa has always been a benchmark in the manufacturing industry for its constant focus on product quality, assembly and sustainability of its items. The company is distinguished by its dedication to offering customers the highest quality products that meet needs and exceed expectations.

Side Spa pays the utmost attention to the quality of its products. Each stage of production undergoes rigorous quality control to ensure that only first-class items reach the market. By using high-quality materials and adopting state-of-the-art manufacturing processes, the company is able to offer products that stand the test of time and maintain their performance over the years. Quality is a top priority for Side Spa, which strives to meet the highest standards of excellence.