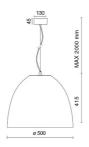

850 °C                    |
| Lamp included:         | Yes                       |
| LED type:              | COB LED                   |
| Overall power:         | 41 W                      |
| Appliance flow:        | 5679 lm                   |
| Nominal duration:      | 50.000 (h)                |
| Color temperature:     | 4000 K                    |
| Color rendering index: | >90                       |
| Color consistency:     | 3 SDCM                    |

LIGHT SOURCE: 1 x LED 43.50W 6340Im

















# **NOTES**

On request: sitrack rail adapter.
On request: fabric power cord in two different colors: cod.643000 [WHITE]

cod.613750 (BLACK) On request: led with color temperature 2700k



# 5407-LBN-DA



INDOOR > WALL - CEILING - SUSPENSION > AURORA

# **TECHNICAL DRAWING**



#### PHOTOMETRIC CURVES





#### **COMPANY**

Side Spa has always been a benchmark in the manufacturing industry for its constant focus on product quality, assembly and sustainability of its items. The company is distinguished by its dedication to offering customers the highest quality products that meet needs and exceed expectations.

Side Spa pays the utmost attention to the quality of its products. Each stage of production undergoes rigorous quality control to ensure that only first-class items reach the market. By using high-quality materials and adopting state-of-the-art manufacturing processes, the company is able to offer products that stand the test of time and maintain their performance over the years. Quality is a top priority for Side Spa, which strives to meet the highest st