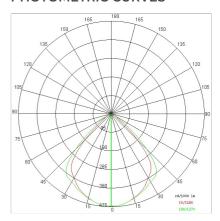

#### PHOTOMETRIC CURVES

### **TECHNICAL DATA**

| Tension:               | 220-240V 50/60Hz          |
|------------------------|---------------------------|
| Beam:                  | Symmetrical diffusing 90° |
| Current:               | 1200mA                    |
| Insulation class:      | 1                         |
| Weight:                | 8 kg                      |
| IP grade:              | 20                        |
| Glow wire:             | 850 °C                    |
| Lamp included:         | Yes                       |
| LED type:              | COB LED                   |
| Overall power:         | 41 W                      |
| Appliance flow:        | 5679 lm                   |
| Nominal duration:      | 50.000 (h)                |
| Color temperature:     | 4000 K                    |
| Color rendering index: | >90                       |
| Color consistency:     | 3 SDCM                    |