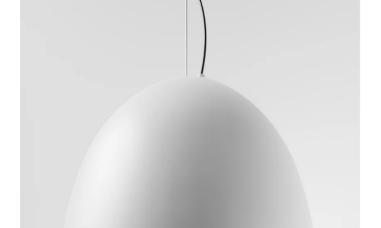

# 5407-LBN-DA

INDOOR > WALL - CEILING - SUSPENSION > AURORA

### **FEATURES**

| Interior                                                                         |
|----------------------------------------------------------------------------------|
| Suspension                                                                       |
| Suspension system with steel rope(s) L=3100 mm and micrometric adjustment        |
| Aluminum sheet metal body and aluminum die-cast optical compartment EN AB-47100. |
| Interior polyester powder coating                                                |
| White                                                                            |
| 99.8% pure aluminum reflector                                                    |
| Integrated DALI dimmable driver for LED,<br>max output 1200mA dc                 |
|                                                                                  |

### **TECHNICAL DATA**

| Tension:               | 220-240V 50/60Hz          |
|------------------------|---------------------------|
| Beam:                  | Symmetrical diffusing 90° |
| Current:               | 1200mA                    |
| Insulation class:      | 1                         |
| Weight:                | 8 kg                      |
| IP grade:              | 20                        |
| Glow wire:             | 850 °C                    |
| Lamp included:         | Yes                       |
| LED type:              | COB LED                   |
| Overall power:         | 41 W                      |
| Appliance flow:        | 5679 lm                   |
| Nominal duration:      | 50.000 (h)                |
| Color temperature:     | 4000 K                    |
| Color rendering index: | >90                       |
| Color consistency:     | 3 SDCM                    |