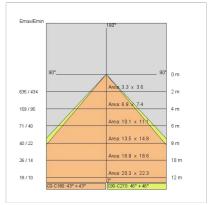

Lamp included:         | Yes                       |
| LED type:              | COB LED                   |
| Overall power:         | 41 W                      |
| Appliance flow:        | 5679 lm                   |
| Nominal duration:      | 50.000 (h)                |
| Color temperature:     | 4000 K                    |
| Color rendering index: | >90                       |
| Color consistency:     | 3 SDCM                    |

LIGHT SOURCE: 1 x LED 43.50W 6340Im

















# **NOTES**

On request: sitrack rail adapter.
On request: fabric power cord in two different colors: cod.643000 [WHITE]

cod.613750 (BLACK) On request: led with color temperature 2700k



# 5407-LBN-DA



INDOOR > WALL - CEILING - SUSPENSION > AURORA

# **TECHNICAL DRAWING**



#### PHOTOMETRIC CURVES





#### **COMPANY**

Side Spa has always been a benchmark in the manufacturing industry for its constant focus on product quality, assembly and sustainability of its items. The company is distinguished by its dedication to offering customers the highest quality products that meet needs and exceed expectations.

Side Spa pays the utmost attention to the quality of its products. Each stage of production undergoes rigorous quality control to ensure that only first-class items reach the market. By using high-quality materials and adopting state-of-the-art manufacturing processes, the company is able to offer products that stand the test of time and maintain their performance over the years. Quality is a top priority for Side Spa, which strives to meet the highest standards of excellence.