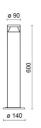

|
| Overall power:         | 13 W                              |
| Appliance flow:        | 480 lm                            |
| Nominal duration:      | 50.000 (h) L90 B50                |
| Color temperature:     | 4000 K                            |
| Color rendering index: | >90                               |
| Color consistency:     | 3 SDCM                            |

LIGHT SOURCE: 1 x LED 11.00W 1560Im



Maximum nighttime ambiance temperature when the fitting is on not exceeding 50°C Minimum nighttime ambiance temperature when the fitting is on not lower than -20°C Maximum daytime ambiance temperature when the fitting is off not exceeding  $60^{\circ}$ C





# VERSO 90 - H.600mm - One-way E5906-LBN

EXTERIOR > URBAN RESIDENTIAL BOLLARD > VERSO 90

# TECHNICAL DRAWING



### PHOTOMETRIC CURVES





## ACCESSORIES



Ring for base cover 160mm



Formwork for ground fixing

894



Galvanized steel pull plate

4073







# VERSO 90 - H.600mm - One-way E5906-LBN

EXTERIOR > URBAN RESIDENTIAL BOLLARD > VERSO 90



IP68 connector ø 7 to 12mm



646308 NE



646636 NE

IP68 "T" connector ø 7 to 10mm for continuous rows

### COMPANY

Side Spa has always been a benchmark in the manufacturing industry for its constant focus on product quality, assembly and sustainability of its items. The company is distinguished by its dedication to offering customers the highest quality products that meet needs and exceed expectations.

Side Spa pays the utmost attention to the quality of its products. Each stage of production undergoes rigorous quality control to ensure that o