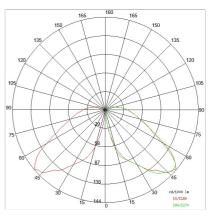

| 13 W                              |
| Appliance flow:        | 480 lm                            |
| Nominal duration:      | 50.000 (h) L90 B50                |
| Color temperature:     | 4000 K                            |
| Color rendering index: | >90                               |
| Color consistency:     | 3 SDCM                            |

LIGHT SOURCE: 1 x LED 11.00W 1560Im



Maximum nighttime ambiance temperature when the fitting is on not exceeding 50°C Minimum nighttime ambiance temperature when the fitting is on not lower than -20°C Maximum daytime ambiance temperature when the fitting is off not exceeding  $60^{\circ}$ C





# VERSO 90 - H.600mm - One-way E5906-LBN

EXTERIOR > URBAN RESIDENTIAL BOLLARD > VERSO 90

# TECHNICAL DRAWING



### PHOTOMETRIC CURVES





## ACCESSORIES



Ring for base cover 160mm



Formwork for ground fixing

894



Galvanized steel pull plate

4073







# VERSO 90 - H.600mm - One-way E5906-LBN

EXTERIOR > URBAN RESIDENTIAL BOLLARD > VERSO 90



IP68 connector ø 7 to 12mm



646308 NE



646636 NE

IP68 "T" connector ø 7 to 10mm for continuous rows

### COMPANY

Side Spa has always been a benchmark in the manufacturing industry for its constant focus on product quality, assembly and sustainability of its items. The company is distinguished by its dedication to offering customers the highest quality products that meet needs and exceed expectations.

Side Spa pays the utmost attention to the quality of its products. Each stage of production undergoes rigorous quality control to ensure that only first-class items reac