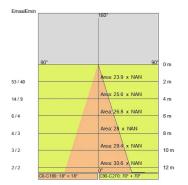

| 13 W                              |
| Appliance flow:        | 480 lm                            |
| Nominal duration:      | 50.000 (h) L90 B50                |
| Color temperature:     | 4000 K                            |
| Color rendering index: | >90                               |
| Color consistency:     | 3 SDCM                            |

LIGHT SOURCE: 1 x LED 11.00W 1560Im



Maximum nighttime ambiance temperature when the fitting is on not exceeding 50°C Minimum nighttime ambiance temperature when the fitting is on not lower than -20°C Maximum daytime ambiance temperature when the fitting is off not exceeding  $60^{\circ}$ C





# VERSO 90 - H.600mm - One-way E5906-LBN

EXTERIOR > URBAN RESIDENTIAL BOLLARD > VERSO 90

# TECHNICAL DRAWING



### PHOTOMETRIC CURVES





## ACCESSORIES



Ring for base cover 160mm



Formwork for ground fixing

894



Galvanized steel pull plate

4073







# VERSO 90 - H.600mm - One-way E5906-LBN

EXTERIOR > URBAN RESIDENTIAL BOLLARD > VERSO 90



IP68 connector ø 7 to 12mm



646308 NE



646636 NE

IP68 "T" connector ø 7 to 10mm for continuous rows

### COMPANY

Side Spa has always been a benchmark in the manufacturing industry for its constant focus on product quality, assembly and sustainability of its items. The company is distinguished by its dedication to offering customers the highest quality products that meet needs and exceed expectations.

Side Spa pays the utmost attention to the quality of its products. Each stage of production undergoes rigorous quality control to ensure that only first-class items reach