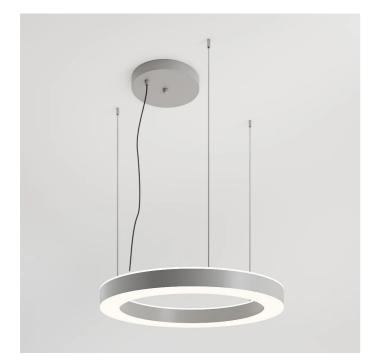

# STARGATE 550 ECO - DIRECT/INDIRECT LIGHT 5602-LBC-DA2

INDOOR > WALL - CEILING - SUSPENSION > STARGATE

# FEATURES

| Intended Use:   | Interior                                                                     |
|-----------------|------------------------------------------------------------------------------|
| Installation:   | Suspension                                                                   |
| Fixing:         | Suspension system with steel rope(s) L=3100 mm and<br>micrometric adjustment |
| Body/Structure: | Sheet steel body                                                             |
| Painting:       | Interior polyester powder coating                                            |
| Finish:         | Grey                                                                         |
| Glass/Screen:   | Bi-satin polycarbonate diffuser screen                                       |
| Driver:         | DALI dimmable remote power supply for LED,<br>max output 500mA dc            |