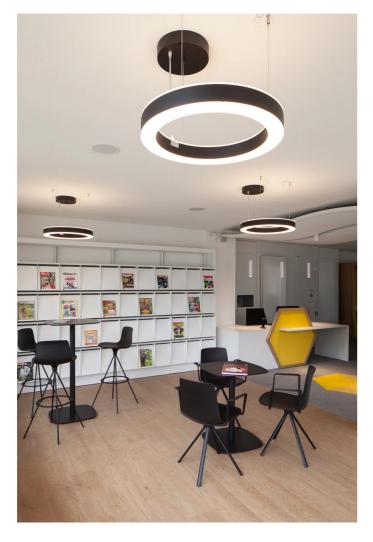

# STARGATE 550 ECO - DIRECT/INDIRECT LIGHT 5602-LBC-DA2

INDOOR > WALL - CEILING - SUSPENSION > STARGATE