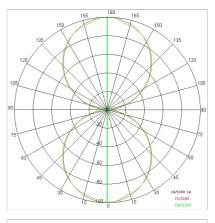

|
| Lamp included:         | Yes                        |
| LED type:              | Power LED                  |
| Overall power:         | 52 W                       |
| Appliance flow:        | 4316 lm                    |
| Nominal duration:      | 50.000 ore L80 B20         |
| Color temperature:     | 3000 K                     |
| Color rendering index: | >80                        |
| Color consistency:     | 3 SDCM                     |
|                        |                            |

#### LIGHT SOURCE: 16 x LED 3.00W 450Im



#### NOTES A = 233 mm On request: Fabric power cord white or black

SO 9001:2008

# STARGATE 550 ECO - DIRECT/INDIRECT LIGHT 5602-LBC-DA2

INDOOR > WALL - CEILING - SUSPENSION > STARGATE

# TECHNICAL DRAWING



# PHOTOMETRIC CURVES





# COMPANY

Side Spa has always been a benchmark in the manufacturing industry for its constant focus on product quality, assembly and sustainability of its items. The company is distinguished by its dedication to offering customers the highest quality products that meet needs and exceed expectations.

Side Spa pays the utmost attention to the quality of its products. Each stage of production undergoes rigorous quality control to ensure that only first-class items reach the market. By using highquality materials and adopting state-of-the-art manufacturing processes, the company is able to offer products that stand the test of time and maintain their performance over the years. Quality is a top priority for Side Spa, which strives to meet the highest standards of excellence.