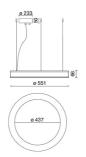

#### NOTES A = 233 mm On request: Fabric power cord white or black

SO 9001:2008

# TECHNICAL DRAWING