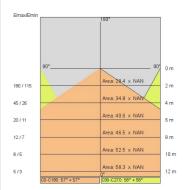

|
| Lamp included:         | Yes                        |
| LED type:              | Power LED                  |
| Overall power:         | 52 W                       |
| Appliance flow:        | 4316 lm                    |
| Nominal duration:      | 50.000 ore L80 B20         |
| Color temperature:     | 3000 K                     |
| Color rendering index: | >80                        |
| Color consistency:     | 3 SDCM                     |
|                        |                            |

#### LIGHT SOURCE: 16 x LED 3.00W 450Im



#### NOTES A = 233 mm On request: Fabric power cord white or black

SO 9001:2008

# STARGATE 550 ECO - DIRECT/INDIRECT LIGHT 5602-LBC-DA2

INDOOR > WALL - CEILING - SUSPENSION > STARGATE

# TECHNICAL DRAWING



# PHOTOMETRIC CURVES





# COMPANY

Side Spa has always been a benchmark in the manufacturing industry for its constant focus on product quality, assembly and sustainability of its items. The company is distinguished by its dedication to offering customers the highest quality products that meet needs and exceed expectations.

Side Spa pays the utmost attention to the quality of its products. Each stage of production undergoes rigorous quality control to ensure that only first-class items reach the market. By using highquality materials and adopting state-of-the-art manufacturing processes, the company is able to offer products that stand the test of time and maintain their performance over the years. Quality is a top priority for Side Spa, which strives to meet the highest standards of excellence.