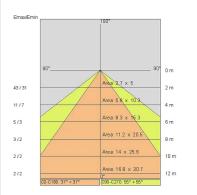

er:         | 16 W                      |
| Appliance flow:        | 900 lm                    |
| Nominal duration:      | 50000                     |
| Color temperature:     | 3000 K                    |
| Color rendering index: | >90                       |
|                        |                           |

LIGHT SOURCE: 1 x LED 7.00W 600Im



NOTES On request: 40° beam On request:

Maximum nighttime ambiance temperature when the fitting is on not exceeding 50°C Minimum nighttime ambiance temperature when the fitting is on not lower than -20°C Maximum daytime ambiance temperature when the fitting is off not exceeding 60°C



# LONGLIGHT GROUND POWER - L. 375mm E8941-LBC



EXTERIOR > LINEAR CEILING/WALL > LONGLIGHT GROUND POWER

### TECHNICAL DRAWING



#### PHOTOMETRIC CURVES





### ACCESSORIES



646308 NE

IP68 connector ø 7 to 12mm

### COMPANY

Side Spa has always been a benchmark in the manufacturing industry for its constant focus on product quality, assembly and sustainability of its items. The company is distinguished by its dedication to offering customers the highest quality products that meet needs and exceed expectations.

Side Spa pays the utmost attention to the quality of its products. Each stage of production undergoes rigorous quality control to ensure that only first-class items reach the market. By using highquality materials and adopting state-of-the-art manufacturing processes, the company is able to offer products that stand the test of time and maintain their performance over the years. Quality is a top priority for Side Spa, which strives