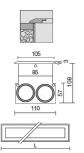

|
| Overall power:         | 16 W                      |
| Appliance flow:        | 900 lm                    |
| Nominal duration:      | 50000                     |
| Color temperature:     | 3000 K                    |
| Color rendering index: | >90                       |
|                        |                           |

LIGHT SOURCE: 1 x LED 7.00W 600Im



NOTES On request: 40° beam On request:

Maximum nighttime ambiance temperature when the fitting is on not exceeding 50°C Minimum nighttime ambiance temperature when the fitting is on not lower than -20°C Maximum daytime ambiance temperature when the fitting is off not exceeding 60°C



# LONGLIGHT GROUND POWER - L. 375mm E8941-LBC



EXTERIOR > LINEAR CEILING/WALL > LONGLIGHT GROUND POWER

### TECHNICAL DRAWING



#### PHOTOMETRIC CURVES





### ACCESSORIES



646308 NE

IP68 connector ø 7 to 12mm

### COMPANY

Side Spa has always been a benchmark in the manufacturing industry for its constant focus on product quality, assembly and sustainability of its items. The company is distinguished by its dedication to offering customers the highest quality products that meet needs and exceed expectations.

Side Spa pays the utmost attention to the quality of its products. Each stage of production undergoes rigorous quality control to ensure that only first-class items reach the market. By using highquality materials and adopting state-of-the-art manufacturing processes, the company is able to offer products that stand the test of time and maintain their performance over the years. Quality is a top priorit