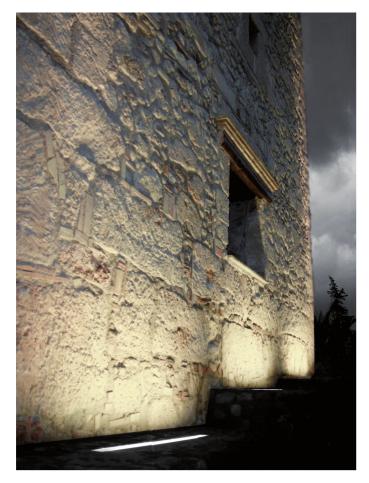

# LONGLIGHT GROUND POWER - L. 375mm E8941-LBC

## EXTERIOR > LINEAR CEILING/WALL > LONGLIGHT GROUND POWER

# LONGLIGHT GROUND POWER - L. 375mm E8941-LBC

EXTERIOR > LINEAR CEILING/WALL > LONGLIGHT GROUND POWER