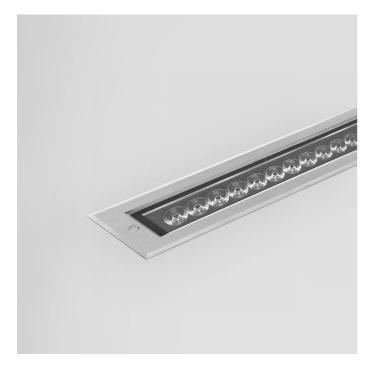

# LONGLIGHT GROUND POWER - L. 375mm E8941-LBC

## EXTERIOR > LINEAR CEILING/WALL > LONGLIGHT GROUND POWER

### FEATURES

| Intended Use:     | Exteriors                                     |
|-------------------|-----------------------------------------------|
| Installation:     | Ground Recessed                               |
| Body/Structure:   | Extruded aluminum body-Stainless steel heads. |
| Painting:         | Anodized                                      |
| Finish:           | Anodized aluminum                             |
| Reflector/Optics: | LED lens in methacrylate                      |
| Glass/Screen:     | Transparent tempered glass                    |
| Driver:           | Remote driver 220-240V output 24Vdc - IP67    |

#### TECHNICAL DATA

| Tension:               | 220-240V 50/60Hz          |
|------------------------|---------------------------|
| Beam:                  | Symmetrical diffusing 10° |
| Insulation class:      | 3                         |
| Weight:                | 3.4 kg                    |
| IP grade:              | 67                        |
| Grade IK:              | 09                        |
| Drive-over:            | Yes                       |
| Static load:           | 500 kg                    |
| Glass temperature:     | 38 ℃                      |
| Glow wire:             | 650 °C                    |
| Lamp included:         | Yes                       |
| Overall power:         | 16 W                      |
| Appliance flow:        | 900 lm                    |
| Nominal duration:      | 50000                     |
| Color temperature:     | 3000 K                    |
| Color rendering index: | >90                       |
|                        |                           |