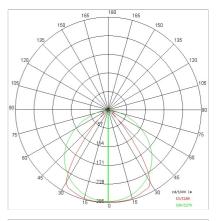

#### PHOTOMETRIC CURVES

#### TECHNICAL DATA

| Tension:               | 220-240V 50/60Hz          |
|------------------------|---------------------------|
| Beam:                  | Symmetrical diffusing 10° |
| Insulation class:      | 3                         |
| Weight:                | 3.4 kg                    |
| IP grade:              | 67                        |
| Grade IK:              | 09                        |
| Drive-over:            | Yes                       |
| Static load:           | 500 kg                    |
| Glass temperature:     | 38 ℃                      |
| Glow wire:             | 650 °C                    |
| Lamp included:         | Yes                       |
| Overall power:         | 16 W                      |
| Appliance flow:        | 900 lm                    |
| Nominal duration:      | 50000                     |
| Color temperature:     | 3000 K                    |
| Color rendering index: | >90                       |
|                        |                           |