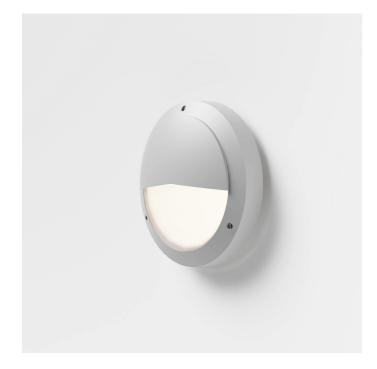

## E5432-LBC-EM

EXTERIOR > RESIDENTIAL WALL-LIGHTS > MOON

### **FEATURES**

| Intended Use:   | Exteriors                                                                                                                                                                       |
|-----------------|---------------------------------------------------------------------------------------------------------------------------------------------------------------------------------|
| Installation:   | Ceiling/wall Mounting                                                                                                                                                           |
| Body/Structure: | Die-cast aluminum body EN AB-47100                                                                                                                                              |
| Painting:       | Polyester powder coating with special outdoor treatment<br>(sandblasting, pickling, No. 3 washing, fluorzirconing, epoxy<br>powder primer and polyester powder surface finish). |
| Finish:         | Grey                                                                                                                                                                            |
| Glass/Screen:   | Opal polycarbonate diffuser screen                                                                                                                                              |
| Driver:         | Built-in LED driver, 350mA dc stabilized output, built-in inverter and battery                                                                                                  |