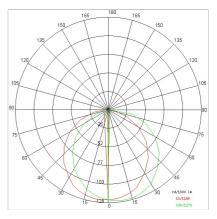

|
| Appliance flow:        | 417 lm                     |
| Nominal duration:      | 50.000 ore L80 B20         |
| Color temperature:     | 3000 K                     |
| Color rendering index: | >90                        |
| Color consistency:     | 4 SDCM                     |
|                        |                            |

LIGHT SOURCE: 1 x LED 9.60W 1140Im



# NOTES

1h-emergency operation 11% of rated flow. On request:

Maximum nighttime ambiance temperature when the fitting is on not exceeding 50°C Minimum nighttime ambiance temperature when the fitting is on not lower than -20°C Maximum daytime ambiance temperature when the fitting is off not exceeding 60°C



## E5432-LBC-EM



EXTERIOR > RESIDENTIAL WALL-LIGHTS > MOON

### TECHNICAL DRAWING



### PHOTOMETRIC CURVES





### DRIVER



645939 Driver DALI DALI dimm. driver for led diodes, programmable output current, Pmax 26W

### COMPANY

Side Spa has always been a benchmark in the manufacturing industry for its constant focus on product quality, assembly and sustainability of its items. The company is distinguished by its dedication to offering customers the highest quality products that meet needs and exceed expectations.

Side Spa pays the utmost attention to the quality of its products. Each stage of production undergoes rigorous quality control to ensure that only first-class items reach the market. By using highquality materials and adopting state-of-the-art manufacturing processes, the company is able to offer products that stand the test of time and maintain their performance over the years. Qua