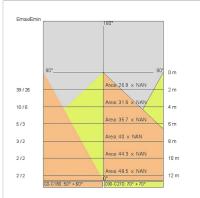

| Appliance flow:        | 417 lm                     |
| Nominal duration:      | 50.000 ore L80 B20         |
| Color temperature:     | 3000 K                     |
| Color rendering index: | >90                        |
| Color consistency:     | 4 SDCM                     |
|                        |                            |

LIGHT SOURCE: 1 x LED 9.60W 1140Im



# NOTES

1h-emergency operation 11% of rated flow. On request:

Maximum nighttime ambiance temperature when the fitting is on not exceeding 50°C Minimum nighttime ambiance temperature when the fitting is on not lower than -20°C Maximum daytime ambiance temperature when the fitting is off not exceeding 60°C



## E5432-LBC-EM



EXTERIOR > RESIDENTIAL WALL-LIGHTS > MOON

### TECHNICAL DRAWING



### PHOTOMETRIC CURVES





### DRIVER



645939 Driver DALI DALI dimm. driver for led diodes, programmable output current, Pmax 26W

### COMPANY

Side Spa has always been a benchmark in the manufacturing industry for its constant focus on product quality, assembly and sustainability of its items. The company is distinguished by its dedication to offering customers the highest quality products that meet needs and exceed expectations.

Side Spa pays the utmost attention to the quality of its products. Each stage of production undergoes rigorous quality control to ensure that only first-class items reach the market. By using highquality materials and adopting state-of-the-art manufacturing processes, the company is able to offer products that stand the test of time and maintain their performance over the years. Quali