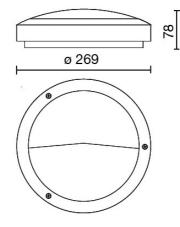

10.6 W                     |
| Appliance flow:        | 417 lm                     |
| Nominal duration:      | 50.000 ore L80 B20         |
| Color temperature:     | 3000 K                     |
| Color rendering index: | >90                        |
| Color consistency:     | 4 SDCM                     |
|                        |                            |

LIGHT SOURCE: 1 x LED 9.60W 1140Im



# NOTES

1h-emergency operation 11% of rated flow. On request:

Maximum nighttime ambiance temperature when the fitting is on not exceeding 50°C Minimum nighttime ambiance temperature when the fitting is on not lower than -20°C Maximum daytime ambiance temperature when the fitting is off not exceeding 60°C



## E5432-LBC-EM



EXTERIOR > RESIDENTIAL WALL-LIGHTS > MOON

### TECHNICAL DRAWING



### PHOTOMETRIC CURVES





### DRIVER



645939 Driver DALI DALI dimm. driver for led diodes, programmable output current, Pmax 26W

### COMPANY

Side Spa has always been a benchmark in the manufacturing industry for its constant focus on product quality, assembly and sustainability of its items. The company is distinguished by its dedication to offering customers the highest quality products that meet needs and exceed expectations.

Side Spa pays the utmost attention to the quality of its products. Each stage of production undergoes rigorous quality control to ensure that only first-class items reach the market. By using highquality materials and adopting state-of-the-art manufacturing processes, the company is able to offer products that stand the test of time and maintain their perfo