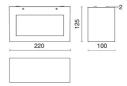

| 910 lm                       |
| Nominal duration:      | 50.000                       |
| Color temperature:     | 3000 K                       |
| Color rendering index: | >90                          |
| Color consistency:     | 3 SDCM                       |
| Bug Evaluation:        | B0-U0-G0                     |
| CEN flow code:         | 48-79-96-100-100             |

LIGHT SOURCE: 1 x 20W 1698Im















# NOTES

Maximum nighttime ambiance temperature when the fitting is on not exceeding  $50^{\circ}\text{C}$  Minimum nighttime ambiance temperature when the fitting is on not lower than -20°C Maximum daytime ambiance temperature when the fitting is off not exceeding  $60^{\circ}\text{C}$ 

EXTERIOR > DECORATIVE WALL LIGHTING > VARIANT 200

# **TECHNICAL DRAWING**



### PHOTOMETRIC CURVES





### **COMPANY**

Side Spa has always been a benchmark in the manufacturing industry for its constant focus on product quality, assembly and sustainability of its items. The company is distinguished by its dedication to offering customers the highest quality products that meet needs and exceed expectations.

Side Spa pays the utmost attention to the quality of its products. Each stage of production undergoes rigorous quality control to ensure that only first-class items reach the market. By using high-quality materials and adopting state-of-the-art manufacturing processes, the company is able to offer products that stand the test of time and maintain their performance over the years. Quality is a top priority for Side Spa, which strives to meet the highest stan