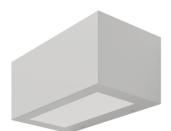

EXTERIOR > DECORATIVE WALL LIGHTING > VARIANT 200

# **FEATURES**

| Intended Use:   | Exteriors                                                                                                                                                                 |
|-----------------|---------------------------------------------------------------------------------------------------------------------------------------------------------------------------|
| Installation:   | Wall Mounting                                                                                                                                                             |
| Body/Structure: | Die-cast aluminum body EN AB-47100                                                                                                                                        |
| Painting:       | Polyester powder coating with special outdoor treatment (sandblasting, pickling, No. 3 washing, fluorzirconing, epoxy powder primer and polyester powder surface finish). |
| Finish:         | Grey                                                                                                                                                                      |
| Glass/Screen:   | Opal polycarbonate diffuser screen                                                                                                                                        |