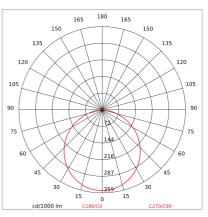

|
| Nominal duration:      | 50.000                       |
| Color temperature:     | 3000 K                       |
| Color rendering index: | >90                          |
| Color consistency:     | 3 SDCM                       |
| Bug Evaluation:        | B0-U0-G0                     |
| CEN flow code:         | 48-79-96-100-100             |

LIGHT SOURCE: 1 x 20W 1698Im















# NOTES

Maximum nighttime ambiance temperature when the fitting is on not exceeding  $50^{\circ}\text{C}$  Minimum nighttime ambiance temperature when the fitting is on not lower than -20°C Maximum daytime ambiance temperature when the fitting is off not exceeding  $60^{\circ}\text{C}$ 

EXTERIOR > DECORATIVE WALL LIGHTING > VARIANT 200

# **TECHNICAL DRAWING**



### PHOTOMETRIC CURVES





### **COMPANY**

Side Spa has always been a benchmark in the manufacturing industry for its constant focus on product quality, assembly and sustainability of its items. The company is distinguished by its dedication to offering customers the highest quality products that meet needs and exceed expectations.

Side Spa pays the utmost attention to the quality of its products. Each stage of production undergoes rigorous quality control to ensure that only first-class items reach the market. By using high-quality materials and adopting state-of-the-art manufacturing processes, the company is able to offer products that stand the test of time and maintain their performance over the years. Quality is a top priority for Side Spa, which strives to meet the highest standards of excellence.