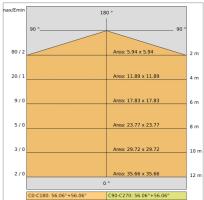

|
| Nominal duration:      | 50.000                       |
| Color temperature:     | 3000 K                       |
| Color rendering index: | >90                          |
| Color consistency:     | 3 SDCM                       |
| Bug Evaluation:        | B0-U0-G0                     |
| CEN flow code:         | 48-79-96-100-100             |

LIGHT SOURCE: 1 x 20W 1698Im















# NOTES

Maximum nighttime ambiance temperature when the fitting is on not exceeding  $50^{\circ}\text{C}$  Minimum nighttime ambiance temperature when the fitting is on not lower than -20°C Maximum daytime ambiance temperature when the fitting is off not exceeding  $60^{\circ}\text{C}$ 

EXTERIOR > DECORATIVE WALL LIGHTING > VARIANT 200

# **TECHNICAL DRAWING**



### PHOTOMETRIC CURVES





### **COMPANY**

Side Spa has always been a benchmark in the manufacturing industry for its constant focus on product quality, assembly and sustainability of its items. The company is distinguished by its dedication to offering customers the highest quality products that meet needs and exceed expectations.

Side Spa pays the utmost attention to the quality of its products. Each stage of production undergoes rigorous quality control to ensure that only first-class items reach the market. By using high-quality materials and adopting state-of-the-art manufacturing processes, the company is able to offer products that stand the test of time and maintain their performance over the years. Quality is a top priority for Side Spa, which strives to meet the highest standards of excellence.