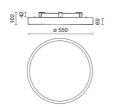

IP grade:              | 40                    |
| Glow wire:             | 650 °C                |
| Lamp included:         | Yes                   |
| Overall power:         | 55 W                  |
| Appliance flow:        | 5538 lm               |
| Nominal duration:      | 50.000(h) L80 B20     |
| Color temperature:     | 4000 K                |
| Color rendering index: | >90                   |
| Color consistency:     | 3 SDCM                |

### LIGHT SOURCE: 4 x LED 12.75W 1732lm



### NOTES

On request: DIM - UGR 19 For SUSPENSION version add KIT. On request: Fabric power cord in two different colors:

cod.643000 (WHITE)

cod.613750 (BLACK). On request: DIAMOND PRISM screen for UGR&It;19 version.





INDOOR > WALL - CEILING - SUSPENSION > BIG NEW

# **TECHNICAL DRAWING**



### PHOTOMETRIC CURVES





### ACCESSORIES



| Universal suspension Kit |    |  |
|--------------------------|----|--|
| 980131                   | BR |  |
| 980132                   | NE |  |
| 980133                   | GR |  |

## COMPANY

Side Spa has always been a benchmark in the manufacturing industry for its constant focus on product quality, assembly and sustainability of its items. The company is distinguished by its dedication to offering customers the highest quality products that meet needs and exceed expectations.

Side Spa pays the utmost attention to the quality of its products. Each stage of production undergoes rigorous quality control to ensure that only first-class items reach the market. By using highquality materials and adopting state-of-the-art manufacturing pro