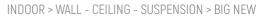

## FEATURES

| Intended Use:   | Interior                                                                                  |
|-----------------|-------------------------------------------------------------------------------------------|
| Installation:   | Wall, ceiling                                                                             |
| Body/Structure: | Aluminum Led fixing disk and heat sink, internal structure of pre-galvanized sheet steel. |
| Painting:       | Interior polyester powder coating                                                         |
| Finish:         | Grey                                                                                      |
| Glass/Screen:   | Bi-frosted methacrylate diffuser screen                                                   |
| Driver:         | Built-in DALI dimmable driver for LED, max output 700mA<br>dc                             |

### TECHNICAL DATA

| Tension:               | 220/240v              |
|------------------------|-----------------------|
| Beam:                  | Symmetrical diffusing |
| Current:               | 700mA                 |
| Insulation class:      | 1                     |
| Weight:                | 7.30 kg               |
| IP grade:              | 40                    |
| Glow wire:             | 650 °C                |
| Lamp included:         | Yes                   |
| Overall power:         | 55 W                  |
| Appliance flow:        | 5538 lm               |
| Nominal duration:      | 50.000(h) L80 B20     |
| Color temperature:     | 4000 K                |
| Color rendering index: | >90                   |
| Color consistency:     | 3 SDCM                |

### LIGHT SOURCE: 4 x LED 12.75W 1732lm