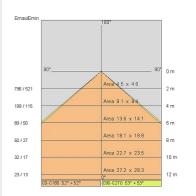

|
| Glow wire:             | 650 °C                |
| Lamp included:         | Yes                   |
| Overall power:         | 55 W                  |
| Appliance flow:        | 5538 lm               |
| Nominal duration:      | 50.000(h) L80 B20     |
| Color temperature:     | 4000 K                |
| Color rendering index: | >90                   |
| Color consistency:     | 3 SDCM                |

### LIGHT SOURCE: 4 x LED 12.75W 1732lm



### NOTES

On request: DIM - UGR 19 For SUSPENSION version add KIT. On request: Fabric power cord in two different colors:

cod.643000 (WHITE)

cod.613750 (BLACK). On request: DIAMOND PRISM screen for UGR&It;19 version.





INDOOR > WALL - CEILING - SUSPENSION > BIG NEW

# **TECHNICAL DRAWING**



### PHOTOMETRIC CURVES





### ACCESSORIES



| Universal suspension Kit |    |  |
|--------------------------|----|--|
| 980131                   | BR |  |
| 980132                   | NE |  |
| 980133                   | GR |  |

## COMPANY

Side Spa has always been a benchmark in the manufacturing industry for its constant focus on product quality, assembly and sustainability of its items. The company is distinguished by its dedication to offering customers the highest quality products that meet needs and exceed expectations.

Side Spa pays the utmost attention to the quality of its products. Each stage of production undergoes rigorous quality control to ensure that only first-class items reach the market. By using highquality materials and adopting state-of-the-art manufacturing processes, the company is able