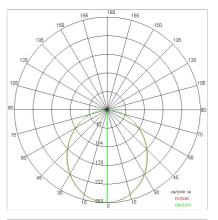

40                    |
| Glow wire:             | 650 °C                |
| Lamp included:         | Yes                   |
| Overall power:         | 55 W                  |
| Appliance flow:        | 5538 lm               |
| Nominal duration:      | 50.000(h) L80 B20     |
| Color temperature:     | 4000 K                |
| Color rendering index: | >90                   |
| Color consistency:     | 3 SDCM                |

### LIGHT SOURCE: 4 x LED 12.75W 1732lm



### NOTES

On request: DIM - UGR 19 For SUSPENSION version add KIT. On request: Fabric power cord in two different colors:

cod.643000 (WHITE)

cod.613750 (BLACK). On request: DIAMOND PRISM screen for UGR&It;19 version.





INDOOR > WALL - CEILING - SUSPENSION > BIG NEW

# **TECHNICAL DRAWING**



### PHOTOMETRIC CURVES





### ACCESSORIES



| Universal suspension Kit |    |  |
|--------------------------|----|--|
| 980131                   | BR |  |
| 980132                   | NE |  |
| 980133                   | GR |  |

## COMPANY

Side Spa has always been a benchmark in the manufacturing industry for its constant focus on product quality, assembly and sustainability of its items. The company is distinguished by its dedication to offering customers the highest quality products that meet needs and exceed expectations.

Side Spa pays the utmost attention to the quality of its products. Each stage of production undergoes rigorous quality control to ensure that only first-class items reach the market. By using highquality materials and adopting state-of-the-art manufacturing processes, the company is abl