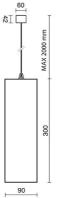

LIGHT SOURCE: 1 x 17W 3002.4lm

NOTES h = 300 mm Optional: Fabric power cord in two different colors: cod.643000 (WHITE) cod.613750 (BLACK)

HORTICULTURAL > HORTICULTURAL > DROP 30 XL HC

## TECHNICAL DRAWING