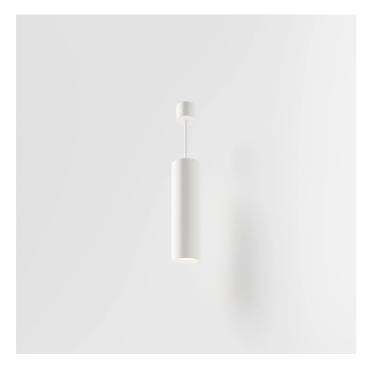

# DROP 30S XL HC - SUSPENSION HC-D2234-LBS-15S

HORTICULTURAL > HORTICULTURAL > DROP 30 XL HC

### FEATURES

| Intended Use:     | Indoor,HORTICULTURAL                                     |
|-------------------|----------------------------------------------------------|
| Installation:     | Suspension                                               |
| Fixing:           | Suspension system by supply cable 2x0.75mm2 - L = 2000mm |
| Body/Structure:   | Extruded aluminum body                                   |
| Painting:         | Interior polyester powder coating                        |
| Finish:           | White                                                    |
| Reflector/Optics: | 99.8% pure aluminum reflector                            |
| Driver:           | Integrated driver for LED,<br>500mA dc stabilized output |

### TECHNICAL DATA

| Tension:               | 220-240V 50/60Hz           |
|------------------------|----------------------------|
| Beam:                  | Concentric symmetrical 15° |
| Current:               | 500mA                      |
| Insulation class:      | 2                          |
| Weight:                | 1.37 kg                    |
| IP grade:              | 20                         |
| Glow wire:             | 650 °C                     |
| Lamp included:         | Yes                        |
| LED type:              | COB LED                    |
| Overall power:         | 20 W                       |
| Appliance flow:        | 2717 lm                    |
| Nominal duration:      | 50.000 ore L90 B20         |
| Color temperature:     | 5700 K                     |
| Color rendering index: | > 80                       |
| Color consistency:     | 3 SDCM                     |