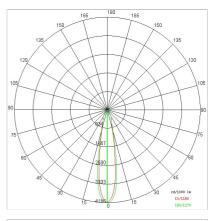

grade:              | 20                         |
| Glow wire:             | 650 °C                     |
| Lamp included:         | Yes                        |
| LED type:              | COB LED                    |
| Overall power:         | 20 W                       |
| Appliance flow:        | 2717 lm                    |
| Nominal duration:      | 50.000 ore L90 B20         |
| Color temperature:     | 5700 K                     |
| Color rendering index: | > 80                       |
| Color consistency:     | 3 SDCM                     |

LIGHT SOURCE: 1 x 17W 3002.4lm



NOTES h = 300 mm Optional: Fabric power cord in two different colors: cod.643000 (WHITE) cod.613750 (BLACK)







HORTICULTURAL > HORTICULTURAL > DROP 30 XL HC

## TECHNICAL DRAWING



### PHOTOMETRIC CURVES





#### COMPANY

Side Spa has always been a benchmark in the manufacturing industry for its constant focus on product quality, assembly and sustainability of its items. The company is distinguished by its dedication to offering customers the highest quality products that meet needs and exceed expectations.

Side Spa pays the utmost attention to the quality of its products. Each stage of production undergoes rigorous quality control to ensure that only first-class items reach the market. By using highquality materials and adopting state-of-the-art manufacturing processes, the company is able to offer products that stand the test of time and maintain their performance over the years. Quality is a top priority for Side Spa, which strives to meet the highest standards of excellence.