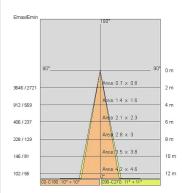

ade:              | 20                         |
| Glow wire:             | 650 °C                     |
| Lamp included:         | Yes                        |
| LED type:              | COB LED                    |
| Overall power:         | 20 W                       |
| Appliance flow:        | 2717 lm                    |
| Nominal duration:      | 50.000 ore L90 B20         |
| Color temperature:     | 5700 K                     |
| Color rendering index: | > 80                       |
| Color consistency:     | 3 SDCM                     |

LIGHT SOURCE: 1 x 17W 3002.4lm



NOTES h = 300 mm Optional: Fabric power cord in two different colors: cod.643000 (WHITE) cod.613750 (BLACK)







HORTICULTURAL > HORTICULTURAL > DROP 30 XL HC

## TECHNICAL DRAWING



### PHOTOMETRIC CURVES





#### COMPANY

Side Spa has always been a benchmark in the manufacturing industry for its constant focus on product quality, assembly and sustainability of its items. The company is distinguished by its dedication to offering customers the highest quality products that meet needs and exceed expectations.

Side Spa pays the utmost attention to the quality of its products. Each stage of production undergoes rigorous quality control to ensure that only first-class items reach the market. By using highquality materials and adopting state-of-the-art manufacturing processes, the company is able to offer products that stand the test of time and maintain their performance over the years. Quality is a top priority for Side Spa, which strives to meet the highest standards of excellence.