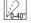

## **TECHNICAL DRAWING**

#### **FEATURES**

| Intended Use:     | Interior                                          |
|-------------------|---------------------------------------------------|
| Installation:     | Recessed Ceiling                                  |
| Recessed hole:    | ø 97 mm                                           |
| Fixing:           | Steel springs                                     |
| Body/Structure:   | Sheet steel body                                  |
| Painting:         | Interior polyester powder coating                 |
| Finish:           | Black                                             |
| Reflector/Optics: | 99.8% pure aluminum reflector - Adjustable optics |
| Driver:           | Not included; must be ordered separately          |
|                   |                                                   |

#### **TECHNICAL DATA**

| Beam:                  | Concentric symmetrical 30° |
|------------------------|----------------------------|
| Current:               | 700mA                      |
| Insulation class:      | 3                          |
| Weight:                | 1.4 kg                     |
| Glow wire:             | 850 °C                     |
| Lamp included:         | Yes                        |
| LED type:              | COB LED                    |
| Overall power:         | 24 W                       |
| Appliance flow:        | 2171 lm                    |
| Nominal duration:      | 50.000 (h) L90 B10         |
| Color temperature:     | 4000 K                     |
| Color rendering index: | > 90                       |
| Color consistency:     | 3 SDCM                     |