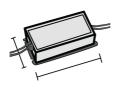

#### **DRIVER**

646777

DALI+PUSH DIM driver- 42W IP20- 150mA÷1050mA

645688 DRIVER ON-OFF Driver ON-OFF- 35W IP20- 700mA