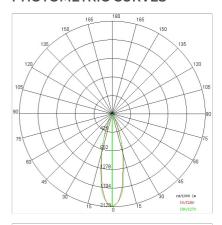

## PHOTOMETRIC CURVES

#### **TECHNICAL DATA**

| Beam:                  | Concentric symmetrical 30° |
|------------------------|----------------------------|
| Current:               | 700mA                      |
| Insulation class:      | 3                          |
| Weight:                | 1.4 kg                     |
| Glow wire:             | 850 °C                     |
| Lamp included:         | Yes                        |
| LED type:              | COB LED                    |
| Overall power:         | 24 W                       |
| Appliance flow:        | 2171 lm                    |
| Nominal duration:      | 50.000 (h) L90 B10         |
| Color temperature:     | 4000 K                     |
| Color rendering index: | > 90                       |
| Color consistency:     | 3 SDCM                     |