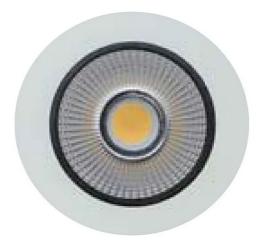

#### **FEATURES**

| Intended Use:     | Interior                                          |
|-------------------|---------------------------------------------------|
| Installation:     | Recessed Ceiling                                  |
| Recessed hole:    | ø 97 mm                                           |
| Fixing:           | Steel springs                                     |
| Body/Structure:   | Sheet steel body                                  |
| Painting:         | Interior polyester powder coating                 |
| Finish:           | Black                                             |
| Reflector/Optics: | 99.8% pure aluminum reflector - Adjustable optics |
| Driver:           | Not included; must be ordered separately          |
|                   |                                                   |

#### **TECHNICAL DATA**

| Beam:                  | Concentric symmetrical 30° |
|------------------------|----------------------------|
| Current:               | 700mA                      |
| Insulation class:      | 3                          |
| Weight:                | 1.4 kg                     |
| Glow wire:             | 850 °C                     |
| Lamp included:         | Yes                        |
| LED type:              | COB LED                    |
| Overall power:         | 24 W                       |
| Appliance flow:        | 2171 lm                    |
| Nominal duration:      | 50.000 (h) L90 B10         |
| Color temperature:     | 4000 K                     |
| Color rendering index: | > 90                       |
| Color consistency:     | 3 SDCM                     |

LIGHT SOURCE: 1 x LED 24.00W 3995lm