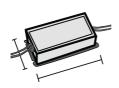

#### **DRIVER**

646777

DALI+PUSH DIM driver- 42W IP20- 150mA÷1050mA

645688 DRIVER ON-OFF Driver ON-OFF- 35W IP20- 700mA