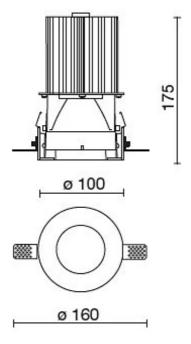

## PHOTOMETRIC CURVES

#### **TECHNICAL DATA**

| Beam:                  | Concentric symmetrical 30° |
|------------------------|----------------------------|
| Current:               | 700mA                      |
| Insulation class:      | 3                          |
| Weight:                | 1.4 kg                     |
| Glow wire:             | 850 °C                     |
| Lamp included:         | Yes                        |
| LED type:              | COB LED                    |
| Overall power:         | 24 W                       |
| Appliance flow:        | 2171 lm                    |
| Nominal duration:      | 50.000 (h) L90 B10         |
| Color temperature:     | 4000 K                     |
| Color rendering index: | > 90                       |
| Color consistency:     | 3 SDCM                     |