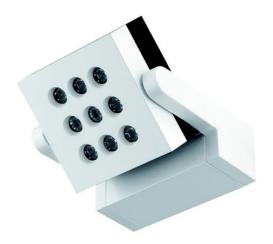

## FEATURES

| Intended Use:     | Interior                                                                                  |
|-------------------|-------------------------------------------------------------------------------------------|
| Installation:     | Ceiling/wall Mounting                                                                     |
| Body/Structure:   | Extruded aluminum component compartment body and<br>die-cast aluminum optical compartment |
| Painting:         | Interior polyester powder coating                                                         |
| Finish:           | Black                                                                                     |
| Reflector/Optics: | LED lens made of methacrylate - Adjustable optics                                         |
| Driver:           | Integrated driver for LED,<br>500mA dc stabilized output                                  |

#### TECHNICAL DATA

| 220-240V 50/60Hz          |
|---------------------------|
| Symmetrical diffusing 60° |
| 500mA                     |
| 1                         |
| 1.7 kg                    |
| 40                        |
| 850 ℃                     |
| Yes                       |
| Power LED                 |
| 16.4 W                    |
| 1278 lm                   |
| 50000 L80 B50             |
| 3000 K                    |
| >90                       |
| 3 SDCM                    |
|                           |

LIGHT SOURCE: 1 x LED 14.40W 1280Im