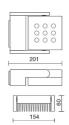

|
| Driver:           | Integrated driver for LED,<br>500mA dc stabilized output                                  |

#### TECHNICAL DATA

| 220-240V 50/60Hz          |
|---------------------------|
| Symmetrical diffusing 60° |
| 500mA                     |
| 1                         |
| 1.7 kg                    |
| 40                        |
| 850 ℃                     |
| Yes                       |
| Power LED                 |
| 16.4 W                    |
| 1278 lm                   |
| 50000 L80 B50             |
| 3000 K                    |
| >90                       |
| 3 SDCM                    |
|                           |

LIGHT SOURCE: 1 x LED 14.40W 1280Im





# VEGA XS - Wall 67784-LBC-60



INDOOR > WALL - CEILING - SUSPENSION > VEGA

## TECHNICAL DRAWING



## PHOTOMETRIC CURVES





### COMPANY

Side Spa has always been a benchmark in the manufacturing industry for its constant focus on product quality, assembly and sustainability of its items. The company is distinguished by its dedication to offering customers the highest quality products that meet needs and exceed expectations.

Side Spa pays the utmost attention to the quality of its products. Each stage of production undergoes rigorous quality control to ensure that only first-class items reach the market. By using highquality materials and adopting state-of-the-art manufacturing processes, the company is able to offer products that stand the test of time and maintain their performance over the years. Quality is a top priority for Side Spa, which strives to meet the highest standards