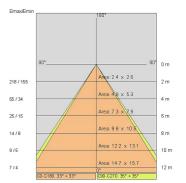

| Integrated driver for LED,<br>500mA dc stabilized output                                  |

#### TECHNICAL DATA

| 220-240V 50/60Hz          |
|---------------------------|
| Symmetrical diffusing 60° |
| 500mA                     |
| 1                         |
| 1.7 kg                    |
| 40                        |
| 850 ℃                     |
| Yes                       |
| Power LED                 |
| 16.4 W                    |
| 1278 lm                   |
| 50000 L80 B50             |
| 3000 K                    |
| >90                       |
| 3 SDCM                    |
|                           |

LIGHT SOURCE: 1 x LED 14.40W 1280Im





# VEGA XS - Wall 67784-LBC-60



INDOOR > WALL - CEILING - SUSPENSION > VEGA

## TECHNICAL DRAWING



## PHOTOMETRIC CURVES





### COMPANY

Side Spa has always been a benchmark in the manufacturing industry for its constant focus on product quality, assembly and sustainability of its items. The company is distinguished by its dedication to offering customers the highest quality products that meet needs and exceed expectations.

Side Spa pays the utmost attention to the quality of its products. Each stage of production undergoes rigorous quality control to ensure that only first-class items reach the market. By using highquality materials and adopting state-of-the-art manufacturing processes, the company is able to offer products that stand the test of time and maintain their performance over the years. Quality is a top priority for Side Spa, which strives to meet the highest standards of excellence.