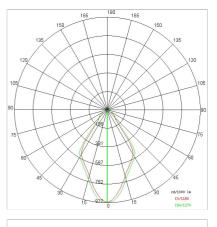

| Integrated driver for LED,<br>500mA dc stabilized output                                  |

#### TECHNICAL DATA

| 220-240V 50/60Hz          |
|---------------------------|
| Symmetrical diffusing 60° |
| 500mA                     |
| 1                         |
| 1.7 kg                    |
| 40                        |
| 850 ℃                     |
| Yes                       |
| Power LED                 |
| 16.4 W                    |
| 1278 lm                   |
| 50000 L80 B50             |
| 3000 K                    |
| >90                       |
| 3 SDCM                    |
|                           |

LIGHT SOURCE: 1 x LED 14.40W 1280Im





# VEGA XS - Wall 67784-LBC-60



INDOOR > WALL - CEILING - SUSPENSION > VEGA

## TECHNICAL DRAWING



## PHOTOMETRIC CURVES





### COMPANY

Side Spa has always been a benchmark in the manufacturing industry for its constant focus on product quality, assembly and sustainability of its items. The company is distinguished by its dedication to offering customers the highest quality products that meet needs and exceed expectations.

Side Spa pays the utmost attention to the quality of its products. Each stage of production undergoes rigorous quality control to ensure that only first-class items reach the market. By using highquality materials and adopting state-of-the-art manufacturing processes, the company is able to offer products that stand the test of time and maintain their performance over the years. Quality is a top priority for Side Spa, which strives to meet the highest standards of excellence.