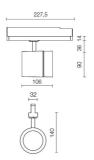

| 1 kg                             |
| IP grade:              | 20                               |
| Glow wire:             | 850 °C                           |
| Lamp included:         | Yes                              |
| LED type:              | COB LED                          |
| Overall power:         | 41 W                             |
| Appliance flow:        | 2973 lm                          |
| Nominal duration:      | 50.000 ore L80 B20               |
| Color temperature:     | 4000 K                           |
| Color rendering index: | > 90                             |
| Color consistency:     | 3 SDCM                           |

LIGHT SOURCE: 1 x LED 28.00W 3860Im





# SHORT XS 67325-LBN12AG

INDOOR > PROJECTORS & TRACKS 230V > SHORT

# Side

# TECHNICAL DRAWING



### PHOTOMETRIC CURVES





# ACCESSORIES



Directional flaps 3031-BR 3031-NE

3031-GA

# COMPANY

Side Spa has always been a benchmark in the manufacturing industry for its constant focus on product quality, assembly and sustainability of its items. The company is distinguished by its dedication to offering customers the highest quality products that meet needs and exceed expectations.

Side Spa pays the utmost attention to the quality of its products. Each stage of production undergoes rigorous quality control to ensure that only first-class items reach the market. By using highquality materials and adopting state-of-the-art manufacturing processes, the company is able to offer products that stand the test of time and maintain their performance over the years. Quality is a top priorit