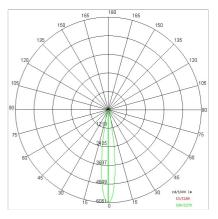

|
| IP grade:              | 20                               |
| Glow wire:             | 850 °C                           |
| Lamp included:         | Yes                              |
| LED type:              | COB LED                          |
| Overall power:         | 41 W                             |
| Appliance flow:        | 2973 lm                          |
| Nominal duration:      | 50.000 ore L80 B20               |
| Color temperature:     | 4000 K                           |
| Color rendering index: | > 90                             |
| Color consistency:     | 3 SDCM                           |

LIGHT SOURCE: 1 x LED 28.00W 3860Im





# SHORT XS 67325-LBN12AG

INDOOR > PROJECTORS & TRACKS 230V > SHORT

# Side

# TECHNICAL DRAWING



### PHOTOMETRIC CURVES





# ACCESSORIES



Directional flaps 3031-BR 3031-NE

3031-GA

# COMPANY

Side Spa has always been a benchmark in the manufacturing industry for its constant focus on product quality, assembly and sustainability of its items. The company is distinguished by its dedication to offering customers the highest quality products that meet needs and exceed expectations.

Side Spa pays the utmost attention to the quality of its products. Each stage of production undergoes rigorous quality control to ensure that only first-class items reach the market. By using highquality materials and adopting state-of-the-art manufacturing processes, the company is able to offer products that stand the test of time and maintain their performance over the years. Quality is a top priority for Side Spa, which stri