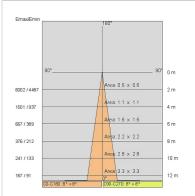

|
| IP grade:              | 20                               |
| Glow wire:             | 850 °C                           |
| Lamp included:         | Yes                              |
| LED type:              | COB LED                          |
| Overall power:         | 41 W                             |
| Appliance flow:        | 2973 lm                          |
| Nominal duration:      | 50.000 ore L80 B20               |
| Color temperature:     | 4000 K                           |
| Color rendering index: | > 90                             |
| Color consistency:     | 3 SDCM                           |

LIGHT SOURCE: 1 x LED 28.00W 3860Im





# SHORT XS 67325-LBN12AG

INDOOR > PROJECTORS & TRACKS 230V > SHORT

# Side

# TECHNICAL DRAWING



### PHOTOMETRIC CURVES





# ACCESSORIES



Directional flaps 3031-BR 3031-NE

3031-GA

# COMPANY

Side Spa has always been a benchmark in the manufacturing industry for its constant focus on product quality, assembly and sustainability of its items. The company is distinguished by its dedication to offering customers the highest quality products that meet needs and exceed expectations.

Side Spa pays the utmost attention to the quality of its products. Each stage of production undergoes rigorous quality control to ensure that only first-class items reach the market. By using highquality materials and adopting state-of-the-art manufacturing processes, the company is able to offer products that stand the test of time and maintain their performance over the years. Quality is a top priority for Side Spa, which strive