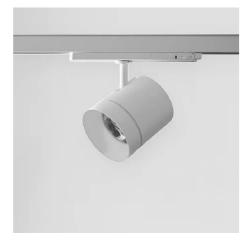

# SHORT XS 67325-LBN12AG

INDOOR > PROJECTORS & TRACKS 230V > SHORT

## FEATURES

| Intended Use:     | Interior                                                                            |
|-------------------|-------------------------------------------------------------------------------------|
| Installation:     | Track Mounting                                                                      |
| Fixing:           | Electrical adapter for rail mounting                                                |
| Body/Structure:   | Die-cast aluminum body EN AB-47100                                                  |
| Painting:         | Interior polyester powder coating                                                   |
| Finish:           | White                                                                               |
| Reflector/Optics: | PMMA LED Lens                                                                       |
| Driver:           | Driver built into electrical adapter for track mounting,<br>stabilized output 800mA |

#### TECHNICAL DATA

| Tension:               | 220-240V 50/60Hz                 |
|------------------------|----------------------------------|
| Beam:                  | Symmetric concentrating spot 12° |
| Current:               | 800mA                            |
| Insulation class:      | 2                                |
| Weight:                | 1 kg                             |
| IP grade:              | 20                               |
| Glow wire:             | 850 °C                           |
| Lamp included:         | Yes                              |
| LED type:              | COB LED                          |
| Overall power:         | 41 W                             |
| Appliance flow:        | 2973 lm                          |
| Nominal duration:      | 50.000 ore L80 B20               |
| Color temperature:     | 4000 K                           |
| Color rendering index: | > 90                             |
| Color consistency:     | 3 SDCM                           |