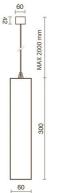

# TECHNICAL DRAWING

#### LIGHT SOURCE: 1 x LED 7.30W 817Im

NOTES H= 300 mm Optional: Fabric power cord in two different colors: cod.643000 (WHITE) cod.613750 (BLACK)

INDOOR > WALL - CEILING - SUSPENSION > DROP 30S