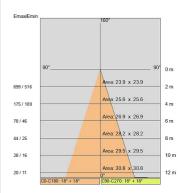

IP grade:              | 20                        |
| Glow wire:             | 650 °C                    |
| Lamp included:         | Yes                       |
| LED type:              | COB LED                   |
| Overall power:         | 8.3 W                     |
| Appliance flow:        | 818 lm                    |
| Nominal duration:      | 50.000(h) L900 B20        |
| Color temperature:     | 4000 K                    |
| Color rendering index: | >90                       |
| Color consistency:     | 3 SDCM                    |

#### LIGHT SOURCE: 1 x LED 7.30W 817Im



NOTES H= 300 mm Optional: Fabric power cord in two different colors: cod.643000 (WHITE) cod.613750 (BLACK)





INDOOR > WALL - CEILING - SUSPENSION > DROP 30S

# TECHNICAL DRAWING



## PHOTOMETRIC CURVES





#### COMPANY

Side Spa has always been a benchmark in the manufacturing industry for its constant focus on product quality, assembly and sustainability of its items. The company is distinguished by its dedication to offering customers the highest quality products that meet needs and exceed expectations.

Side Spa pays the utmost attention to the quality of its products. Each stage of production undergoes rigorous quality control to ensure that only first-class items reach the market. By using highquality materials and adopting state-of-the-art manufacturing processes, the company is able to offer products that stand the test of time and maintain their performance over the years. Quality is a top priority for Side Spa, which strives to meet the highest standards of excellence.