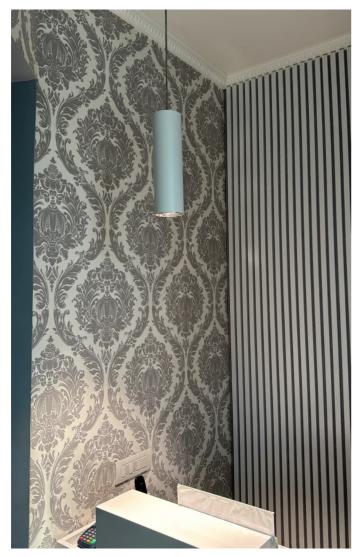

# DROP 30S M - Suspension D2216-MLBN40S

#### LIGHT SOURCE: 1 x LED 7.30W 817Im

NOTES H= 300 mm Optional: Fabric power cord in two different colors: cod.643000 (WHITE) cod.613750 (BLACK)

INDOOR > WALL - CEILING - SUSPENSION > DROP 30S