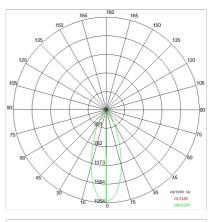

## PHOTOMETRIC CURVES

### TECHNICAL DATA

| Tension:               | 220-240V 50/60Hz          |
|------------------------|---------------------------|
| Beam:                  | Symmetrical diffusing 40° |
| Current:               | 200mA                     |
| Insulation class:      | 2                         |
| Weight:                | 0.68 kg                   |
| IP grade:              | 20                        |
| Glow wire:             | 650 °C                    |
| Lamp included:         | Yes                       |
| LED type:              | COB LED                   |
| Overall power:         | 8.3 W                     |
| Appliance flow:        | 818 lm                    |
| Nominal duration:      | 50.000(h) L900 B20        |
| Color temperature:     | 4000 K                    |
| Color rendering index: | >90                       |
| Color consistency:     | 3 SDCM                    |