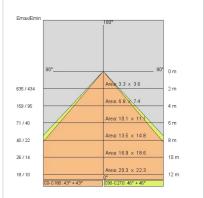

C                          |
| Lamp included:         | Yes                             |
| LED type:              | COB LED                         |
| Overall power:         | 43 W                            |
| Appliance flow:        | 2639 lm                         |
| Nominal duration:      | 50000                           |
| Color temperature:     | K                               |
| Color rendering index: | >90                             |
| Color consistency:     | 3 SDCM                          |

LIGHT SOURCE: 1 x LED 43.00W 3075lm











Optional: Fabric power cord in two different colors: cod.643000 (WHITE) cod.613750 (BLACK)



## **AURORA XL FOOD**

#### 5408-FM



FOODLIGHTING > FOOD SUSPENSIONS > AURORA FOOD

## **TECHNICAL DRAWING**



#### PHOTOMETRIC CURVES





#### **COMPANY**

Side Spa has always been a benchmark in the manufacturing industry for its constant focus on product quality, assembly and sustainability of its items. The company is distinguished by its dedication to offering customers the highest quality products that meet needs and exceed expectations.

Side Spa pays the utmost attention to the quality of its products. Each stage of production undergoes rigorous quality control to ensure that only first-class items reach the market. By using high-quality materials and adopting state-of-the-art manufacturing processes, the company is able to offer products that stand the test of time and maintain their performance over the years. Quality is a top priority for Side Spa, which strives to meet the highest standards of excellence.