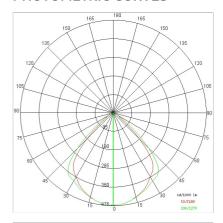

°C                          |
| Lamp included:         | Yes                             |
| LED type:              | COB LED                         |
| Overall power:         | 43 W                            |
| Appliance flow:        | 2639 lm                         |
| Nominal duration:      | 50000                           |
| Color temperature:     | K                               |
| Color rendering index: | >90                             |
| Color consistency:     | 3 SDCM                          |

LIGHT SOURCE: 1 x LED 43.00W 3075lm











Optional: Fabric power cord in two different colors: cod.643000 (WHITE) cod.613750 (BLACK)



## **AURORA XL FOOD**

#### 5408-FM



FOODLIGHTING > FOOD SUSPENSIONS > AURORA FOOD

## **TECHNICAL DRAWING**



#### PHOTOMETRIC CURVES





#### **COMPANY**

Side Spa has always been a benchmark in the manufacturing industry for its constant focus on product quality, assembly and sustainability of its items. The company is distinguished by its dedication to offering customers the highest quality products that meet needs and exceed expectations.

Side Spa pays the utmost attention to the quality of its products. Each stage of production undergoes rigorous quality control to ensure that only first-class items reach the market. By using high-quality materials and adopting state-of-the-art manufacturing processes, the company is able to offer products that stand the test of time and maintain their performance over the years. Quality is a top priority for Side Spa, which strives to meet the highest standards of excellence.