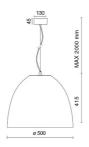

low wire:             | 850 °C                          |
| Lamp included:         | Yes                             |
| LED type:              | COB LED                         |
| Overall power:         | 43 W                            |
| Appliance flow:        | 2639 lm                         |
| Nominal duration:      | 50000                           |
| Color temperature:     | K                               |
| Color rendering index: | >90                             |
| Color consistency:     | 3 SDCM                          |

LIGHT SOURCE: 1 x LED 43.00W 3075lm











Optional: Fabric power cord in two different colors: cod.643000 (WHITE) cod.613750 (BLACK)



## **AURORA XL FOOD**

#### 5408-FM



FOODLIGHTING > FOOD SUSPENSIONS > AURORA FOOD

## **TECHNICAL DRAWING**



#### PHOTOMETRIC CURVES





#### **COMPANY**

Side Spa has always been a benchmark in the manufacturing industry for its constant focus on product quality, assembly and sustainability of its items. The company is distinguished by its dedication to offering customers the highest quality products that meet needs and exceed expectations.

Side Spa pays the utmost attention to the quality of its products. Each stage of production undergoes rigorous quality control to ensure that only first-class items reach the market. By using high-quality materials and adopting state-of-the-art manufacturing processes, the company is able to offer products that stand the test of time and maintain their performance over the years. Quality is a top priority for Side Spa, which strives to meet the highest st