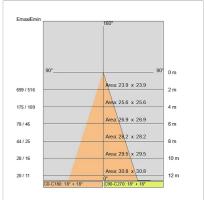

## **NOTES**

photometry referred to an optical compartment

INDOOR > MULTI-OPTIC RECESSED SPOTS > MATRIX