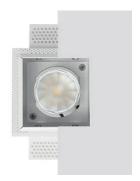

## **FEATURES**

| Intended Use:     | Interior                                 |
|-------------------|------------------------------------------|
| Installation:     | Recessed Ceiling                         |
| Recessed hole:    | ø 98x98 mm                               |
| Body/Structure:   | Sheet steel body                         |
| Painting:         | Interior polyester powder coating        |
| Finish:           | White                                    |
| Reflector/Optics: | Adjustable optics +/-20                  |
| Glass/Screen:     | Polycarbonate reflector for LED          |
| Driver:           | Not included; must be ordered separately |

#### **TECHNICAL DATA**

| Beam:                  | Symmetrical diffusing 40° |
|------------------------|---------------------------|
| Current:               | 350mA                     |
| Insulation class:      | 3                         |
| Weight:                | 0.6 kg                    |
| IP grade:              | 20                        |
| Glow wire:             | 850 °C                    |
| Lamp included:         | Yes                       |
| LED type:              | COB LED                   |
| Overall power:         | 12.9 W                    |
| Appliance flow:        | 1431 lm                   |
| Nominal duration:      | 50.000 ore L80 B20        |
| Color temperature:     | 4000 K                    |
| Color rendering index: | >90                       |
| Color consistency:     | 3 SDCM                    |