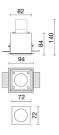

|
| Weight:                | 0.6 kg                    |
| IP grade:              | 20                        |
| Glow wire:             | 850 °C                    |
| Lamp included:         | Yes                       |
| LED type:              | COB LED                   |
| Overall power:         | 12.9 W                    |
| Appliance flow:        | 1431 lm                   |
| Nominal duration:      | 50.000 ore L80 B20        |
| Color temperature:     | 4000 K                    |
| Color rendering index: | >90                       |
| Color consistency:     | 3 SDCM                    |

LIGHT SOURCE: 1 x LED 12.90W 1430lm













## **NOTES**

photometry referred to an optical compartment





INDOOR > MULTI-OPTIC RECESSED SPOTS > MATRIX

## **TECHNICAL DRAWING**



## PHOTOMETRIC CURVES





#### **DRIVER**

644759-1



15W 350mA IP20 ON-OFF Driver

646777



DALI+PUSH DIM driver- 42W IP20- 150mA÷1050mA

#### **ACCESSORIES**

# **MATRIX MICRO SC**

## 71106-MLBN-40



INDOOR > MULTI-OPTIC RECESSED SPOTS > MATRIX



Glass diffuser for single lamp

3035



Glass diffuser for bilamp

3036

#### **COMPANY**

Side Spa has always been a benchmark in the manufacturing industry for its constant focus on product quality, assembly and sustainability of its items. The company is distinguished by its dedication to offering customers the highest quality products that meet needs and exceed expectations.

Side Spa pays the utmost attention to the quality of its products. Each stage of production undergoes rigorous quality control to ensure that only first-class i