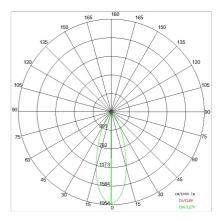

| 0.6 kg                    |
| IP grade:              | 20                        |
| Glow wire:             | 850 °C                    |
| Lamp included:         | Yes                       |
| LED type:              | COB LED                   |
| Overall power:         | 12.9 W                    |
| Appliance flow:        | 1431 lm                   |
| Nominal duration:      | 50.000 ore L80 B20        |
| Color temperature:     | 4000 K                    |
| Color rendering index: | >90                       |
| Color consistency:     | 3 SDCM                    |

LIGHT SOURCE: 1 x LED 12.90W 1430lm













## **NOTES**

photometry referred to an optical compartment





INDOOR > MULTI-OPTIC RECESSED SPOTS > MATRIX

## **TECHNICAL DRAWING**



## PHOTOMETRIC CURVES





#### **DRIVER**

644759-1



15W 350mA IP20 ON-OFF Driver

646777



DALI+PUSH DIM driver- 42W IP20- 150mA÷1050mA

#### **ACCESSORIES**

# **MATRIX MICRO SC**

## 71106-MLBN-40



INDOOR > MULTI-OPTIC RECESSED SPOTS > MATRIX



Glass diffuser for single lamp

3035



Glass diffuser for bilamp

3036

#### **COMPANY**

Side Spa has always been a benchmark in the manufacturing industry for its constant focus on product quality, assembly and sustainability of its items. The company is distinguished by its dedication to offering customers the highest quality products that meet needs and exceed expectations.

Side Spa pays the utmost attention to the quality of its products. Each stage of production undergoes rigorous quality control to ensure that only first-class items reach the market. By