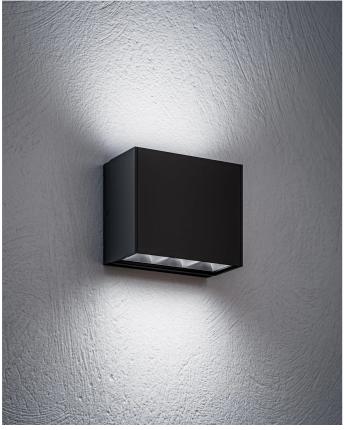

# RULED LINEAR IP65 - Double-emission wall L.362mm

# E3855-LBN-75

EXTERIOR > DECORATIVE WALL LIGHTING > RULED LINEAR IP 65 PARETE