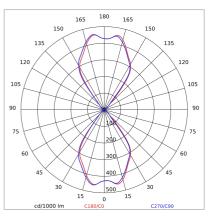

|
| Appliance flow:        | 9020 lm            |
| Nominal duration:      | 50.000 (h) L80 B25 |
| Color temperature:     | 4000 K             |
| Color rendering index: | >80                |
| Color consistency:     | 3 SDCM             |

LIGHT SOURCE: 6 x 12W 1678Im



















## **NOTES**

On request: beams 12°- AS- AE On request: DALI

Maximum nighttime ambiance temperature when the fitting is on not exceeding 50°C Minimum nighttime ambiance temperature when the fitting is on not lower than -20  $^{\circ}\text{C}$ Maximum daytime ambiance temperature when the fitting is off not exceeding 60°C

# RULED LINEAR IP65 - Double-emission wall L.362mm

# E3855-LBN-75

EXTERIOR > DECORATIVE WALL LIGHTING > RULED LINEAR IP 65 PARETE

## **TECHNICAL DRAWING**



## PHOTOMETRIC CURVES





## **COMPANY**

Side Spa has always been a benchmark in the manufacturing industry for its constant focus on product quality, assembly and sustainability of its items. The company is distinguished by its dedication to offering customers the highest quality products that meet needs and exceed expectations.

Side Spa pays the utmost attention to the quality of its products. Each stage of production undergoes rigorous quality control to ensure that only first-class items reach the market. By using high-quality materials and adopting state-of-the-art manufacturing processes, the company is able to offer products that stand the test of time and maintain their performance over the years. Quality is a top priority for Side Spa, which strives to meet the highest standards of excellence.