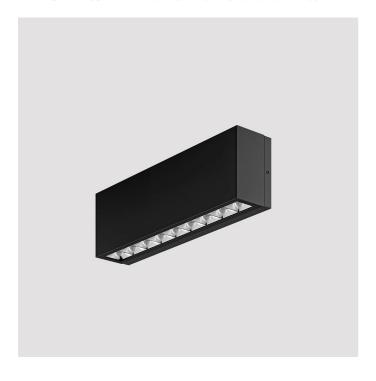

# RULED LINEAR IP65 - Double-emission wall L.362mm

# E3855-LBN-75

EXTERIOR > DECORATIVE WALL LIGHTING > RULED LINEAR IP 65 PARETE