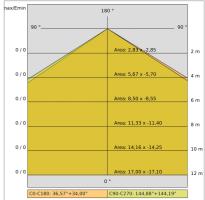

| Appliance flow:        | 9020 lm            |
| Nominal duration:      | 50.000 (h) L80 B25 |
| Color temperature:     | 4000 K             |
| Color rendering index: | >80                |
| Color consistency:     | 3 SDCM             |

LIGHT SOURCE: 6 x 12W 1678Im



















## **NOTES**

On request: beams 12°- AS- AE On request: DALI

Maximum nighttime ambiance temperature when the fitting is on not exceeding 50°C Minimum nighttime ambiance temperature when the fitting is on not lower than -20  $^{\circ}\text{C}$ Maximum daytime ambiance temperature when the fitting is off not exceeding 60°C

# RULED LINEAR IP65 - Double-emission wall L.362mm

# E3855-LBN-75

EXTERIOR > DECORATIVE WALL LIGHTING > RULED LINEAR IP 65 PARETE

## **TECHNICAL DRAWING**



## PHOTOMETRIC CURVES





## **COMPANY**

Side Spa has always been a benchmark in the manufacturing industry for its constant focus on product quality, assembly and sustainability of its items. The company is distinguished by its dedication to offering customers the highest quality products that meet needs and exceed expectations.

Side Spa pays the utmost attention to the quality of its products. Each stage of production undergoes rigorous quality control to ensure that only first-class items reach the market. By using high-quality materials and adopting state-of-the-art manufacturing processes, the company is able to offer products that stand the test of time and maintain their performance over the years. Quality is a top priority for Side Spa, which strives to meet the highest standards of excellence.