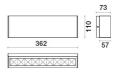

| 79 W               |
| Appliance flow:        | 9020 lm            |
| Nominal duration:      | 50.000 (h) L80 B25 |
| Color temperature:     | 4000 K             |
| Color rendering index: | >80                |
| Color consistency:     | 3 SDCM             |

LIGHT SOURCE: 6 x 12W 1678Im



















## **NOTES**

On request: beams 12°- AS- AE On request: DALI

Maximum nighttime ambiance temperature when the fitting is on not exceeding 50°C Minimum nighttime ambiance temperature when the fitting is on not lower than -20  $^{\circ}\text{C}$ Maximum daytime ambiance temperature when the fitting is off not exceeding 60°C

# RULED LINEAR IP65 - Double-emission wall L.362mm

# E3855-LBN-75

EXTERIOR > DECORATIVE WALL LIGHTING > RULED LINEAR IP 65 PARETE

## **TECHNICAL DRAWING**



## PHOTOMETRIC CURVES





## **COMPANY**

Side Spa has always been a benchmark in the manufacturing industry for its constant focus on product quality, assembly and sustainability of its items. The company is distinguished by its dedication to offering customers the highest quality products that meet needs and exceed expectations.

Side Spa pays the utmost attention to the quality of its products. Each stage of production undergoes rigorous quality control to ensure that only first-class items reach the market. By using high-quality materials and adopting state-of-the-art manufacturing processes, the company is able to offer products that stand the test of time and maintain their performance over the years. Quality is a top priority for Side Spa, which strives to meet the highest standa