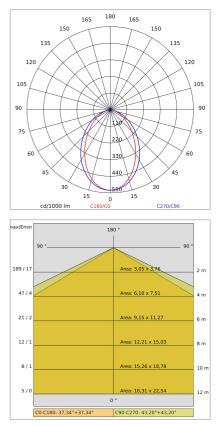

|
| 1                     |
| 4.5 kg                |
| 65                    |
| 6                     |
| 850 ℃                 |
| Yes                   |
| SMD LED               |
| 39 W                  |
| 1421 lm               |
| 50.000 (h) L80 B50    |
| 4000 K                |
| >80                   |
| 4 SDCM                |
|                       |

### LIGHT SOURCE: 1 x LED 35.00W 3500Im



Maximum nighttime ambiance temperature when the fitting is on not exceeding 50°C Minimum nighttime ambiance temperature when the fitting is on not lower than -20°C Maximum daytime ambiance temperature when the fitting is off not exceeding 60°C



# QUARTO DI SFERA E8542-LBN



EXTERIOR > RESIDENTIAL WALL-LIGHTS > QUARTO DI SFERA

# TECHNICAL DRAWING



# PHOTOMETRIC CURVES



### COMPANY

Side Spa has always been a benchmark in the manufacturing industry for its constant focus on product quality, assembly and sustainability of its items. The company is distinguished by its dedication to offering customers the highest quality products that meet needs and exceed expectations.

Side Spa pays the utmost attention to the quality of its products. Each stage of production undergoes rigorous quality control to ensure that only first-class items reach the market. By using highquality materials and adopting state-of-the-art manufacturing processes, the company is able to offer products that stand the test of time and maintain their performance over the years. Quality is a top priority for Side Spa, which strives to meet the highest standards of excellence.