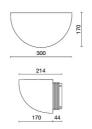

diffusing |
| 700mA                 |
| 1                     |
| 4.5 kg                |
| 65                    |
| 6                     |
| 850 ℃                 |
| Yes                   |
| SMD LED               |
| 39 W                  |
| 1421 lm               |
| 50.000 (h) L80 B50    |
| 4000 K                |
| >80                   |
| 4 SDCM                |
|                       |

### LIGHT SOURCE: 1 x LED 35.00W 3500Im



Maximum nighttime ambiance temperature when the fitting is on not exceeding 50°C Minimum nighttime ambiance temperature when the fitting is on not lower than -20°C Maximum daytime ambiance temperature when the fitting is off not exceeding 60°C



# QUARTO DI SFERA E8542-LBN



EXTERIOR > RESIDENTIAL WALL-LIGHTS > QUARTO DI SFERA

# TECHNICAL DRAWING



# PHOTOMETRIC CURVES



### COMPANY

Side Spa has always been a benchmark in the manufacturing industry for its constant focus on product quality, assembly and sustainability of its items. The company is distinguished by its dedication to offering customers the highest quality products that meet needs and exceed expectations.

Side Spa pays the utmost attention to the quality of its products. Each stage of production undergoes rigorous quality control to ensure that only first-class items reach the market. By using highquality materials and adopting state-of-the-art manufacturing processes, the company is able to offer products that stand the test of time and maintain their performance over the years. Quality is a top priority for Side Spa, which strives to meet the highest standards of