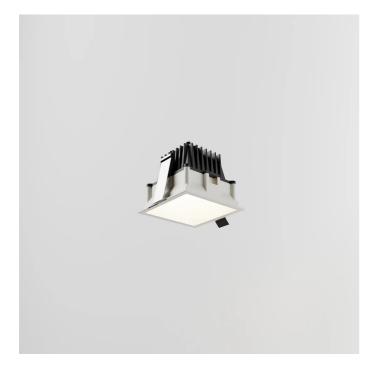

# SINDI 100 **KT2860-LBC**

INDOOR > RECESSED SPOT > SINDI

#### FEATURES

| Intended Use:   | Interior                                                   |
|-----------------|------------------------------------------------------------|
| Installation:   | Recessed Ceiling                                           |
| Recessed hole:  | ø 93x93 mm                                                 |
| Fixing:         | Steel springs                                              |
| Body/Structure: | Die-cast aluminum body EN AB-47100                         |
| Painting:       | Interior polyester powder coating                          |
| Finish:         | White                                                      |
| Glass/Screen:   | Satin polycarbonate diffuser screen                        |
| Driver:         | Remote power supply for LED,<br>stabilized output 350mA dc |

#### **TECHNICAL DATA**

| 220-240V 50/60Hz          |
|---------------------------|
| Symmetrical diffusing 90° |
| 350mA                     |
| 5                         |
| 0.51 kg                   |
| 54                        |
| 650 °C                    |
| Yes                       |
| COB LED                   |
| 13.5 W                    |
| 1057 lm                   |
| 50.000 (h) L80 B10        |
| 3000 K                    |
| > 90                      |
| 3 SDCM                    |
|                           |