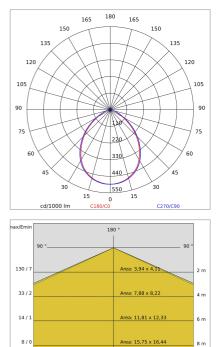

### PHOTOMETRIC CURVES

Area: 19,69 x 20,54

rea: 23,63 x 24,65

C90-C270: 45,77°+45,77

0

10 n

12 m

5/0

4/

0-C180: 44,55°+44,55°