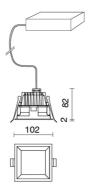

iver:         | Remote power supply for LED,<br>stabilized output 350mA dc |

#### **TECHNICAL DATA**

| 220-240V 50/60Hz          |
|---------------------------|
| Symmetrical diffusing 90° |
| 350mA                     |
| 5                         |
| 0.51 kg                   |
| 54                        |
| 650 °C                    |
| Yes                       |
| COB LED                   |
| 13.5 W                    |
| 1057 lm                   |
| 50.000 (h) L80 B10        |
| 3000 K                    |
| > 90                      |
| 3 SDCM                    |
|                           |

LIGHT SOURCE: 1 x LED 11.50W 1680lm





On request: led with 2700k color temperature. On request:



# SINDI 100 **KT2860-LBC**



INDOOR > RECESSED SPOT > SINDI

## TECHNICAL DRAWING



### PHOTOMETRIC CURVES



Area: 19,69 x 20,54

rea: 23,63 x 24,65

C90-C270: 45,77°+45,77

0

10 n

12 m

5/0

4/

0-C180: 44,55°+44,55°

### DRIVER



644759-1

15W 350mA IP20 ON-OFF Driver

645732



6W to 42W 150/1050mA IP20 ON-OFF Driver

### ACCESSORIES



# SINDI 100 **KT2860-LBC**

INDOOR > RECESSED SPOT > SINDI



Container for concrete slabs



148-Q

### COMPANY

Side Spa has always been a benchmark in the manufacturing industry for its constant focus on product quality, assembly and sustainability of its items. The company is distinguished by its dedication to offering customers the highest quality products that meet needs and exceed expectations.

Side Spa pays the utmost attention to the quality of its products. Each stage of production undergoes rigorous quality control to