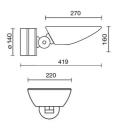

| 4000 K                     |
| Color rendering index: | >90                        |
| Color consistency:     | 4 SDCM                     |
| Bug Evaluation:        | B3-U1-G0                   |
| CEN flow code:         | 90-99-100-100-100          |

LIGHT SOURCE: 2 x LED 17.00W 1880Im













#### **NOTES**

On request: Light beam 25° - 50° - 65°

Per versione RGB - For RGB version 645247 Driver + Mixer 645246 IR controller 645245 Remote

Maximum nighttime ambiance temperature when the fitting is on not exceeding  $50^{\circ}\mathrm{C}$ Minimum nighttime ambiance temperature when the fitting is on not lower than -20°C  $\,$ Maximum daytime ambiance temperature when the fitting is off not exceeding 60°C



# EXTERIOR > RESIDENTIAL WALL-LIGHTS > AZIMUTH

# **TECHNICAL DRAWING**



# PHOTOMETRIC CURVES





#### **DRIVER**



645846 Driver Driver 350/1050mA

# **ACCESSORIES**

Driver+Mixer

645247



# AZIMUTH - baseplate with driver

# E1126-LBI



| EXTERIOR > RESIDENTIAL WA | LL-LIGHTS > AZIMUTH |
|---------------------------|---------------------|
|                           |                     |
|                           |                     |
|                           | IR controller       |
|                           | 645246              |
|                           |                     |
|                           |                     |
|                           |                     |
|                           | Remote              |
|                           | 645245              |
|                           |                     |
|