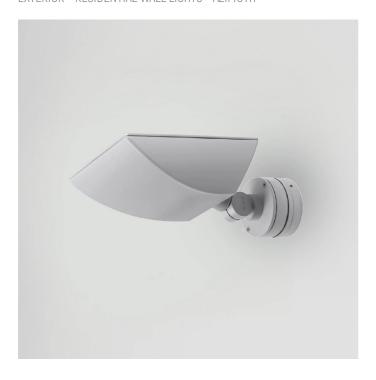

# EXTERIOR > RESIDENTIAL WALL-LIGHTS > AZIMUTH

#### **FEATURES**

| Intended Use:     | Exteriors                                                                                                                                                                 |
|-------------------|---------------------------------------------------------------------------------------------------------------------------------------------------------------------------|
| Installation:     | Wall Mounting                                                                                                                                                             |
| Body/Structure:   | Die-cast aluminum body EN AB-47100                                                                                                                                        |
| Painting:         | Polyester powder coating with special outdoor treatment (sandblasting, pickling, No. 3 washing, fluorzirconing, epoxy powder primer and polyester powder surface finish). |
| Finish:           | Grey                                                                                                                                                                      |
| Reflector/Optics: | LED lens in methacrylate                                                                                                                                                  |
| Glass/Screen:     | Clear screen-printed tempered glass                                                                                                                                       |
| Driver:           | Integrated driver for LED,<br>850mA dc stabilized output                                                                                                                  |

#### TECHNICAL DATA

| Tension:               | 220-240V 50/60Hz           |
|------------------------|----------------------------|
| Beam:                  | Concentric symmetrical 10° |
| Current:               | 650mA                      |
| Insulation class:      | 1                          |
| Weight:                | 3.9 kg                     |
| IP grade:              | 65                         |
| Glow wire:             | 850 °C                     |
| Lamp included:         | Yes                        |
| LED type:              | Power LED                  |
| Overall power:         | 34 W                       |
| Appliance flow:        | 3039 lm                    |
| Nominal duration:      | 50000 (h) L80 B20          |
| Color temperature:     | 4000 K                     |
| Color rendering index: | >90                        |
| Color consistency:     | 4 SDCM                     |
| Bug Evaluation:        | B3-U1-G0                   |
| CEN flow code:         | 90-99-100-100-100          |