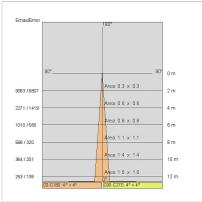

|
| Color rendering index: | >90                        |
| Color consistency:     | 4 SDCM                     |
| Bug Evaluation:        | B3-U1-G0                   |
| CEN flow code:         | 90-99-100-100-100          |

LIGHT SOURCE: 2 x LED 17.00W 1880Im













#### **NOTES**

On request: Light beam 25° - 50° - 65°

Per versione RGB - For RGB version 645247 Driver + Mixer 645246 IR controller 645245 Remote

Maximum nighttime ambiance temperature when the fitting is on not exceeding  $50^{\circ}\mathrm{C}$ Minimum nighttime ambiance temperature when the fitting is on not lower than -20°C  $\,$ Maximum daytime ambiance temperature when the fitting is off not exceeding 60°C



# EXTERIOR > RESIDENTIAL WALL-LIGHTS > AZIMUTH

# **TECHNICAL DRAWING**



# PHOTOMETRIC CURVES





#### **DRIVER**



645846 Driver Driver 350/1050mA

# **ACCESSORIES**

Driver+Mixer

645247



# AZIMUTH - baseplate with driver

# E1126-LBI



| EXTERIOR > RESIDENTIAL WA | LL-LIGHTS > AZIMUTH |
|---------------------------|---------------------|
|                           |                     |
|                           |                     |
|                           | IR controller       |
|                           | 645246              |
|                           |                     |
|                           |                     |
|                           |                     |
|                           | Remote              |
|                           | 645245              |
|                           |                     |
|                           |