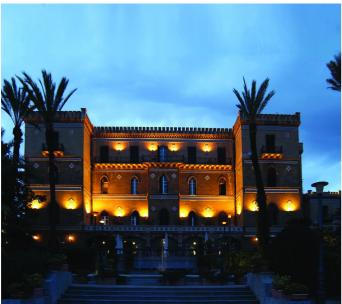

# EXTERIOR > RESIDENTIAL WALL-LIGHTS > AZIMUTH





#### **FEATURES**

| Intended Use:     | Exteriors                                                                                                                                                                 |
|-------------------|---------------------------------------------------------------------------------------------------------------------------------------------------------------------------|
| Installation:     | Wall Mounting                                                                                                                                                             |
| Body/Structure:   | Die-cast aluminum body EN AB-47100                                                                                                                                        |
| P