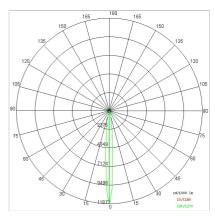

# PHOTOMETRIC CURVES

#### TECHNICAL DATA

| Tension:               | 220-240V 50/60Hz           |
|------------------------|----------------------------|
| Beam:                  | Concentric symmetrical 10° |
| Current:               | 650mA                      |
| Insulation class:      | 1                          |
| Weight:                | 3.9 kg                     |
| IP grade:              | 65                         |
| Glow wire:             | 850 °C                     |
| Lamp included:         | Yes                        |
| LED type:              | Power LED                  |
| Overall power:         | 34 W                       |
| Appliance flow:        | 3039 lm                    |
| Nominal duration:      | 50000 (h) L80 B20          |
| Color temperature:     | 4000 K                     |
| Color rendering index: | >90                        |
| Color consistency:     | 4 SDCM                     |
| Bug Evaluation:        | B3-U1-G0                   |
| CEN flow code:         | 90-99-100-100-100          |