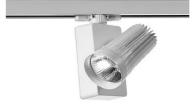

# FEATURES

| Intended Use:     | Interior                                                          |
|-------------------|-------------------------------------------------------------------|
| Installation:     | Track Mounting                                                    |
| Fixing:           | Electrical adapter for rail mounting                              |
| Body/Structure:   | Die-cast aluminum body EN AB-47100                                |
| Painting:         | Interior polyester powder coating                                 |
| Finish:           | Black                                                             |
| Reflector/Optics: | 99.8% pure aluminum reflector - Adjustable optics                 |
| Glass/Screen:     | Clear tempered protective glass                                   |
| Driver:           | Integrated DALI dimmable driver for LEDs,<br>max. output 700mA dc |

#### TECHNICAL DATA

| Tension:               | 220-240V 50/60Hz          |
|------------------------|---------------------------|
| Beam:                  | Symmetrical diffusing 40° |
| Current:               | 900mA                     |
| Insulation class:      | 1                         |
| Weight:                | 1.3 kg                    |
| IP grade:              | 20                        |
| Glow wire:             | 850 °C                    |
| Lamp included:         | Yes                       |
| LED type:              | COB LED                   |
| Overall power:         | 27 W                      |
| Appliance flow:        | 3419 lm                   |
| Nominal duration:      | 50.000 ore L90 B50        |
| Color temperature:     | 3000 K                    |
| Color rendering index: | > 90                      |
| Color consistency:     | 3 SDCM                    |

## LIGHT SOURCE: 1 x LED 24.00W 3730Im