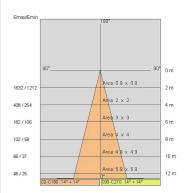

ade:              | 20                        |
| Glow wire:             | 850 °C                    |
| Lamp included:         | Yes                       |
| LED type:              | COB LED                   |
| Overall power:         | 27 W                      |
| Appliance flow:        | 3419 lm                   |
| Nominal duration:      | 50.000 ore L90 B50        |
| Color temperature:     | 3000 K                    |
| Color rendering index: | > 90                      |
| Color consistency:     | 3 SDCM                    |

## LIGHT SOURCE: 1 x LED 24.00W 3730Im



#### NOTES

upon request: version with 100mm round ceiling base, sandblasted glass, led with color temperature 2700k.





INDOOR > PROJECTORS & TRACKS 230V > LUXOR

# TECHNICAL DRAWING



## PHOTOMETRIC CURVES





#### COMPANY

Side Spa has always been a benchmark in the manufacturing industry for its constant focus on product quality, assembly and sustainability of its items. The company is distinguished by its dedication to offering customers the highest quality products that meet needs and exceed expectations.

Side Spa pays the utmost attention to the quality of its products. Each stage of production undergoes rigorous quality control to ensure that only first-class items reach the market. By using highquality materials and adopting state-of-the-art manufacturing processes, the company is able to offer products that stand the test of time and maintain their performance over the years. Quality is a top priority for Side Spa, which strives to meet the highest standards of excellence.