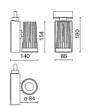

|
| IP grade:              | 20                        |
| Glow wire:             | 850 °C                    |
| Lamp included:         | Yes                       |
| LED type:              | COB LED                   |
| Overall power:         | 27 W                      |
| Appliance flow:        | 3419 lm                   |
| Nominal duration:      | 50.000 ore L90 B50        |
| Color temperature:     | 3000 K                    |
| Color rendering index: | > 90                      |
| Color consistency:     | 3 SDCM                    |

## LIGHT SOURCE: 1 x LED 24.00W 3730Im



#### NOTES

upon request: version with 100mm round ceiling base, sandblasted glass, led with color temperature 2700k.





INDOOR > PROJECTORS & TRACKS 230V > LUXOR

# TECHNICAL DRAWING



## PHOTOMETRIC CURVES





#### COMPANY

Side Spa has always been a benchmark in the manufacturing industry for its constant focus on product quality, assembly and sustainability of its items. The company is distinguished by its dedication to offering customers the highest quality products that meet needs and exceed expectations.

Side Spa pays the utmost attention to the quality of its products. Each stage of production undergoes rigorous quality control to ensure that only first-class items reach the market. By using highquality materials and adopting state-of-the-art manufacturing processes, the company is able to offer products that stand the test of time and maintain their performance over the years. Quality is a top priority for Side Spa, which strives to meet the highest standards