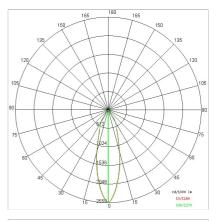

grade:              | 20                        |
| Glow wire:             | 850 °C                    |
| Lamp included:         | Yes                       |
| LED type:              | COB LED                   |
| Overall power:         | 27 W                      |
| Appliance flow:        | 3419 lm                   |
| Nominal duration:      | 50.000 ore L90 B50        |
| Color temperature:     | 3000 K                    |
| Color rendering index: | > 90                      |
| Color consistency:     | 3 SDCM                    |

## LIGHT SOURCE: 1 x LED 24.00W 3730Im



#### NOTES

upon request: version with 100mm round ceiling base, sandblasted glass, led with color temperature 2700k.





INDOOR > PROJECTORS & TRACKS 230V > LUXOR

# TECHNICAL DRAWING



## PHOTOMETRIC CURVES





#### COMPANY

Side Spa has always been a benchmark in the manufacturing industry for its constant focus on product quality, assembly and sustainability of its items. The company is distinguished by its dedication to offering customers the highest quality products that meet needs and exceed expectations.

Side Spa pays the utmost attention to the quality of its products. Each stage of production undergoes rigorous quality control to ensure that only first-class items reach the market. By using highquality materials and adopting state-of-the-art manufacturing processes, the company is able to offer products that stand the test of time and maintain their performance over the years. Quality is a top priority for Side Spa, which strives to meet the highest standards of excellence.