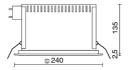

# **TECHNICAL DRAWING**

# **FEATURES**

| Intended Use:     | Interior                                          |
|-------------------|---------------------------------------------------|
| Installation:     | Recessed Ceiling                                  |
| Recessed hole:    | ø 225x225 mm                                      |
| Fixing:           | Steel wire springs                                |
| Body/Structure:   | Steel plate body and die-cast aluminum frame/ring |
| Painting:         | Interior polyester powder coating                 |
| Finish:           | Grey                                              |
| Reflector/Optics: | 99.8% pure aluminum reflector                     |
| Glass/Screen:     | Clear tempered glass                              |
| Driver:           | Integrated into the LED module                    |
|                   |                                                   |