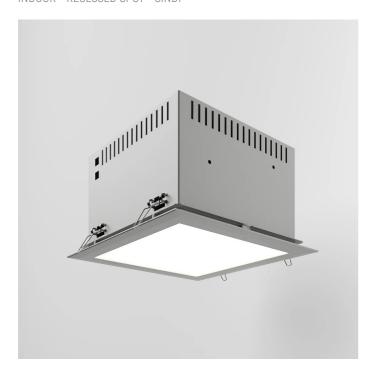

INDOOR > RECESSED SPOT > SINDI

# **FEATURES**

| Intended Use:     | Interior                                          |
|-------------------|---------------------------------------------------|
| Installation:     | Recessed Ceiling                                  |
| Recessed hole:    | ø 225x225 mm                                      |
| Fixing:           | Steel wire springs                                |
| Body/Structure:   | Steel plate body and die-cast aluminum frame/ring |
| Painting:         | Interior polyester powder coating                 |
| Finish:           | Grey                                              |
| Reflector/Optics: | 99.8% pure aluminum reflector                     |
| Glass/Screen:     | Clear tempered glass                              |
| Driver:           | Integrated into the LED module                    |
|                   |                                                   |

# **TECHNICAL DRAWING**