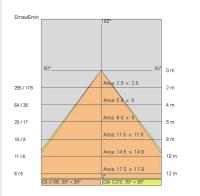

nsulation class:      | 2                         |
| Weight:                | 2.9 kg                    |
| IP grade:              | 20/44                     |
| Glow wire:             | 850 °C                    |
| Lamp included:         | Yes                       |
| LED type:              | Power LED                 |
| Overall power:         | 21 W                      |
| Appliance flow:        | 1493 lm                   |
| Nominal duration:      | 35.000 (h) L70 B50        |
| Color temperature:     | 3000 K                    |
| Color rendering index: | >80                       |
| Color consistency:     | 3 SDCM                    |

LIGHT SOURCE: 1 x LED 18.00W 2000lm





















INDOOR > RECESSED SPOT > SINDI

# **TECHNICAL DRAWING**



### PHOTOMETRIC CURVES





## **COMPANY**

Side Spa has always been a benchmark in the manufacturing industry for its constant focus on product quality, assembly and sustainability of its items. The company is distinguished by its dedication to offering customers the highest quality products that meet needs and exceed expectations.

Side Spa pays the utmost attention to the quality of its products. Each stage of production undergoes rigorous quality control to ensure that only first-class items reach the market. By using high-quality materials and adopting state-of-the-art manufacturing processes, the company is able to offer products that stand the test of time and maintain their performance over the years. Quality is a top priority for Side Spa, which strives to meet the highest standards of excellence.