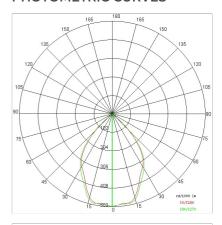

Insulation class:      | 2                         |
| Weight:                | 2.9 kg                    |
| IP grade:              | 20/44                     |
| Glow wire:             | 850 °C                    |
| Lamp included:         | Yes                       |
| LED type:              | Power LED                 |
| Overall power:         | 21 W                      |
| Appliance flow:        | 1493 lm                   |
| Nominal duration:      | 35.000 (h) L70 B50        |
| Color temperature:     | 3000 K                    |
| Color rendering index: | >80                       |
| Color consistency:     | 3 SDCM                    |

LIGHT SOURCE: 1 x LED 18.00W 2000lm





















INDOOR > RECESSED SPOT > SINDI

# **TECHNICAL DRAWING**



### PHOTOMETRIC CURVES





## **COMPANY**

Side Spa has always been a benchmark in the manufacturing industry for its constant focus on product quality, assembly and sustainability of its items. The company is distinguished by its dedication to offering customers the highest quality products that meet needs and exceed expectations.

Side Spa pays the utmost attention to the quality of its products. Each stage of production undergoes rigorous quality control to ensure that only first-class items reach the market. By using high-quality materials and adopting state-of-the-art manufacturing processes, the company is able to offer products that stand the test of time and maintain their performance over the years. Quality is a top priority for Side Spa, which strives to meet the highest standards of excellence.