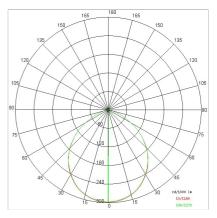

### PHOTOMETRIC CURVES

#### TECHNICAL DATA

| 220-240V 50/60Hz          |
|---------------------------|
| Symmetrical diffusing 90° |
| 700mA                     |
| 3                         |
| 1.6 kg                    |
| 54                        |
| 650 ℃                     |
| Yes                       |
| COB LED                   |
| 27 W                      |
| 2219 lm                   |
| 50.000 ore L80 B10        |
| 3000 K                    |
| > 90                      |
| 3 SDCM                    |
|                           |