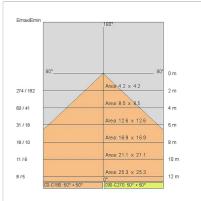

### PHOTOMETRIC CURVES

#### TECHNICAL DATA

| 220-240V 50/60Hz          |
|---------------------------|
| Symmetrical diffusing 90° |
| 700mA                     |
| 3                         |
| 1.6 kg                    |
| 54                        |
| 650 ℃                     |
| Yes                       |
| COB LED                   |
| 27 W                      |
| 2219 lm                   |
| 50.000 ore L80 B10        |
| 3000 K                    |
| > 90                      |
| 3 SDCM                    |
|                           |