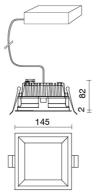

# TECHNICAL DRAWING

### FEATURES

| Intended Use:   | Interior                                          |
|-----------------|---------------------------------------------------|
| Installation:   | Recessed Ceiling                                  |
| Recessed hole:  | ø 136x136 mm                                      |
| Fixing:         | Steel springs                                     |
| Body/Structure: | Die-cast aluminum body EN AB-47100                |
| Painting:       | Interior polyester powder coating                 |
| Finish:         | Black                                             |
| Glass/Screen:   | Satin polycarbonate diffuser screen               |
| Driver:         | Remote driver for LED,<br>700mA stabilized output |