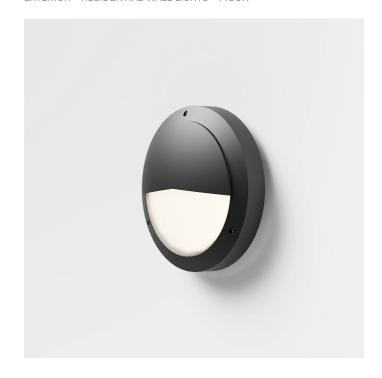

EXTERIOR > RESIDENTIAL WALL-LIGHTS > MOON

# **FEATURES**

| Intended Use:   | Exteriors                                                                                                                                                                 |
|-----------------|---------------------------------------------------------------------------------------------------------------------------------------------------------------------------|
| Installation:   | Ceiling/wall Mounting                                                                                                                                                     |
| Body/Structure: | Die-cast aluminum body EN AB-47100                                                                                                                                        |
| Painting:       | Polyester powder coating with special outdoor treatment (sandblasting, pickling, No. 3 washing, fluorzirconing, epoxy powder primer and polyester powder surface finish). |
| Finish:         | Black                                                                                                                                                                     |
| Glass/Screen:   | Opal polycarbonate diffuser screen                                                                                                                                        |
| Driver:         | Built-in LED driver, 350mA dc stabilized output, built-in inverter and battery                                                                                            |

#### **TECHNICAL DATA**

| Tension:               | 220-240V 50/60Hz           |
|------------------------|----------------------------|
| Beam:                  | Symmetrical diffusing 100° |
| Current:               | 350mA                      |
| Insulation class:      | 1                          |
| Weight:                | 0.9 kg                     |
| IP grade:              | 65                         |
| Grade IK:              | 10                         |
| Glow wire:             | 650 ℃                      |
| Lamp included:         | Yes                        |
| LED type:              | SMD LED                    |
| Overall power:         | 10.6 W                     |
| Appliance flow:        | 725 lm                     |
| Nominal duration:      | 50.000 ore L80 B20         |
| Color temperature:     | 3000 K                     |
| Color rendering index: | >90                        |
| Color consistency:     | 4 SDCM                     |