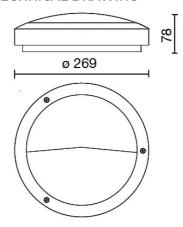

erall power:         | 10.6 W                     |
| Appliance flow:        | 725 lm                     |
| Nominal duration:      | 50.000 ore L80 B20         |
| Color temperature:     | 3000 K                     |
| Color rendering index: | >90                        |
| Color consistency:     | 4 SDCM                     |

LIGHT SOURCE: 1 x LED 9.60W 1140Im

















# NOTES

1h-emergency operation 11% of rated flow. On request: **DALI** 

Maximum nighttime ambiance temperature when the fitting is on not exceeding  $50^{\circ}$ C Minimum nighttime ambiance temperature when the fitting is on not lower than -20°C Maximum daytime ambiance temperature when the fitting is off not exceeding  $60^{\circ}$ C





EXTERIOR > RESIDENTIAL WALL-LIGHTS > MOON

### **TECHNICAL DRAWING**



#### PHOTOMETRIC CURVES





#### **DRIVER**



645939 Driver DALI

DALI dimm. driver for led diodes, programmable output current, Pmax 26W

## **COMPANY**

Side Spa has always been a benchmark in the manufacturing industry for its constant focus on product quality, assembly and sustainability of its items. The company is distinguished by its dedication to offering customers the highest quality products that meet needs and exceed expectations.

Side Spa pays the utmost attention to the quality of its products. Each stage of production undergoes rigorous quality control to ensure that only first-class items reach the market. By using high-quality materials and adopting state-of-the-art manufacturing processes, the company is able to offer products that stand the test of time and maintain