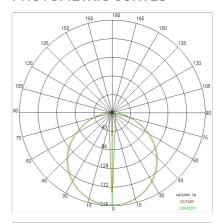

W                     |
| Appliance flow:        | 725 lm                     |
| Nominal duration:      | 50.000 ore L80 B20         |
| Color temperature:     | 3000 K                     |
| Color rendering index: | >90                        |
| Color consistency:     | 4 SDCM                     |

LIGHT SOURCE: 1 x LED 9.60W 1140Im

















# NOTES

1h-emergency operation 11% of rated flow. On request: **DALI** 

Maximum nighttime ambiance temperature when the fitting is on not exceeding  $50^{\circ}$ C Minimum nighttime ambiance temperature when the fitting is on not lower than -20°C Maximum daytime ambiance temperature when the fitting is off not exceeding  $60^{\circ}$ C





EXTERIOR > RESIDENTIAL WALL-LIGHTS > MOON

### **TECHNICAL DRAWING**



#### PHOTOMETRIC CURVES





#### **DRIVER**



645939 Driver DALI

DALI dimm. driver for led diodes, programmable output current, Pmax 26W

## **COMPANY**

Side Spa has always been a benchmark in the manufacturing industry for its constant focus on product quality, assembly and sustainability of its items. The company is distinguished by its dedication to offering customers the highest quality products that meet needs and exceed expectations.

Side Spa pays the utmost attention to the quality of its products. Each stage of production undergoes rigorous quality control to ensure that only first-class items reach the market. By using high-quality materials and adopting state-of-the-art manufacturing processes, the company is able to offer products that stand the test of time and maintain their performance over the