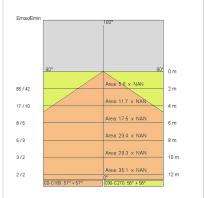

|
| Appliance flow:        | 725 lm                     |
| Nominal duration:      | 50.000 ore L80 B20         |
| Color temperature:     | 3000 K                     |
| Color rendering index: | >90                        |
| Color consistency:     | 4 SDCM                     |

LIGHT SOURCE: 1 x LED 9.60W 1140Im

















# NOTES

1h-emergency operation 11% of rated flow. On request: **DALI** 

Maximum nighttime ambiance temperature when the fitting is on not exceeding  $50^{\circ}$ C Minimum nighttime ambiance temperature when the fitting is on not lower than -20°C Maximum daytime ambiance temperature when the fitting is off not exceeding  $60^{\circ}$ C





EXTERIOR > RESIDENTIAL WALL-LIGHTS > MOON

### **TECHNICAL DRAWING**



#### PHOTOMETRIC CURVES





#### **DRIVER**



645939 Driver DALI

DALI dimm. driver for led diodes, programmable output current, Pmax 26W

## **COMPANY**

Side Spa has always been a benchmark in the manufacturing industry for its constant focus on product quality, assembly and sustainability of its items. The company is distinguished by its dedication to offering customers the highest quality products that meet needs and exceed expectations.

Side Spa pays the utmost attention to the quality of its products. Each stage of production undergoes rigorous quality control to ensure that only first-class items reach the market. By using high-quality materials and adopting state-of-the-art manufacturing processes, the company is able to offer products that stand the test of time and maintain their performance over the ye