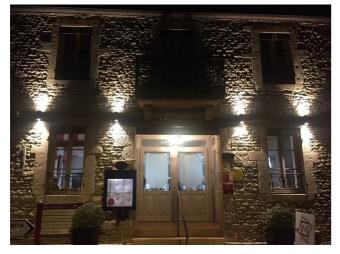

# **DOUBLELIGHT 175**

## **FEATURES**

| Intended Use:     | Exteriors                                                                                                                                                                 |
|-------------------|---------------------------------------------------------------------------------------------------------------------------------------------------------------------------|
| Installation:     | Wall Mounting                                                                                                                                                             |
| Body/Structure:   | Die-cast aluminum body EN AB-47100                                                                                                                                        |
| Painting:         | Polyester powder coating with special outdoor treatment (sandblasting, pickling, No. 3 washing, fluorzirconing, epoxy powder primer and polyester powder surface finish). |
| Finish:           | Grey                                                                                                                                                                      |
| Reflector/Optics: | Metallized polycarbonate reflector                                                                                                                                        |
| Glass/Screen:     | Clear screen-printed tempered glass                                                                                                                                       |
| Driver:           | Integrated power supply for LED,<br>stabilized output 1050mA dc                                                                                                           |

## **TECHNICAL DATA**

| Tension:               | 220-240V 50/60Hz               |
|------------------------|--------------------------------|
| Beam:                  | Symmetrical, dual emission 40° |
| Current:               | 1050mA                         |
| Insulation class:      | 1                              |
| Weight:                | 5.5 kg                         |
| IP grade:              | 65                             |
| Glow wire:             | 850 °C                         |
| Lamp included:         | Yes                            |
| LED type:              | COB LED                        |
| Overall power:         | 79 W                           |
| Appliance flow:        | 8812 lm                        |
| Nominal duration:      | 50.000 (h) L80 B20             |
| Color temperature:     | 3000 K                         |
| Color rendering index: | >90                            |
| Color consistency:     | 3 SDCM                         |
|                        | ·                              |