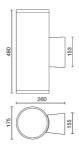

|
| Nominal duration:      | 50.000 (h) L80 B20             |
| Color temperature:     | 3000 K                         |
| Color rendering index: | >90                            |
| Color consistency:     | 3 SDCM                         |
|                        | ·                              |

LIGHT SOURCE: 2 x LED 36.00W 4900Im













# NOTES

On request: Version with flush ring safety glass On request:

Maximum nighttime ambiance temperature when the fitting is on not exceeding 50°C Minimum nighttime ambiance temperature when the fitting is on not lower than -20°C Maximum daytime ambiance temperature when the fitting is off not exceeding 60°C



# **DOUBLELIGHT 175**

# E5685-LBC-40



EXTERIOR > CEILING/WALL LIGHTS > DOUBLELIGHT

# **TECHNICAL DRAWING**



#### PHOTOMETRIC CURVES





#### **COMPANY**

Side Spa has always been a benchmark in the manufacturing industry for its constant focus on product quality, assembly and sustainability of its items. The company is distinguished by its dedication to offering customers the highest quality products that meet needs and exceed expectations.

Side Spa pays the utmost attention to the quality of its products. Each stage of production undergoes rigorous quality control to ensure that only first-class items reach the market. By using high-quality materials and adopting state-of-the-art manufacturing processes, the company is able to offer products that stand the test of time and maintain their performance over the years. Quality is a top priority for Side Spa, which strives to meet the highest st