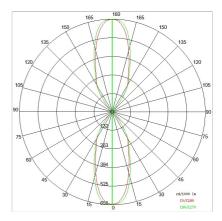

al duration:      | 50.000 (h) L80 B20             |
| Color temperature:     | 3000 K                         |
| Color rendering index: | >90                            |
| Color consistency:     | 3 SDCM                         |
|                        | ·                              |

LIGHT SOURCE: 2 x LED 36.00W 4900Im













# NOTES

On request: Version with flush ring safety glass On request:

Maximum nighttime ambiance temperature when the fitting is on not exceeding 50°C Minimum nighttime ambiance temperature when the fitting is on not lower than -20°C Maximum daytime ambiance temperature when the fitting is off not exceeding 60°C



# **DOUBLELIGHT 175**

# E5685-LBC-40



EXTERIOR > CEILING/WALL LIGHTS > DOUBLELIGHT

# **TECHNICAL DRAWING**



#### PHOTOMETRIC CURVES





#### **COMPANY**

Side Spa has always been a benchmark in the manufacturing industry for its constant focus on product quality, assembly and sustainability of its items. The company is distinguished by its dedication to offering customers the highest quality products that meet needs and exceed expectations.

Side Spa pays the utmost attention to the quality of its products. Each stage of production undergoes rigorous quality control to ensure that only first-class items reach the market. By using high-quality materials and adopting state-of-the-art manufacturing processes, the company is able to offer products that stand the test of time and maintain their performance over the years. Quality is a top priority for Side Spa, which strives to meet the highest standards of excellence.