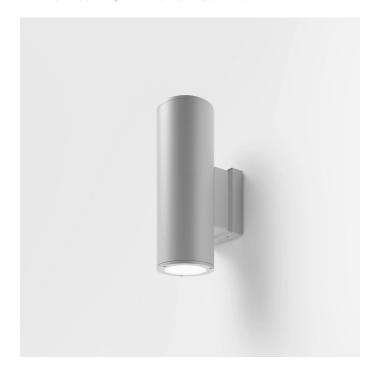

# **DOUBLELIGHT 175**

## **FEATURES**

| Intended Use:     | Exteriors                                                                                                                                                                 |
|-------------------|---------------------------------------------------------------------------------------------------------------------------------------------------------------------------|
| Installation:     | Wall Mounting                                                                                                                                                             |
| Body/Structure:   | Die-cast aluminum body EN AB-47100                                                                                                                                        |
| Painting:         | Polyester powder coating with special outdoor treatment (sandblasting, pickling, No. 3 washing, fluorzirconing, epoxy powder primer and polyester powder surface finish). |
| Finish:           | Grey                                                                                                                                                                      |
| Reflector/Optics: | Metallized polycarbonate reflector                                                                                                                                        |
| Glass/Screen:     | Clear screen-printed tempered glass                                                                                                                                       |
| Driver:           | Integrated power supply for LED,<br>stabilized output 1050mA dc                                                                                                           |

## **TECHNICAL DATA**

| Tension:               | 220-240V 50/60Hz               |
|------------------------|--------------------------------|
| Beam:                  | Symmetrical, dual emission 40° |
| Current:               | 1050mA                         |
| Insulation class:      | 1                              |
| Weight:                | 5.5 kg                         |
| IP grade:              | 65                             |
| Glow wire:             | 850 °C                         |
| Lamp included:         | Yes                            |
| LED type:              | COB LED                        |
| Overall power:         | 79 W                           |
| Appliance flow:        | 8812 lm                        |
| Nominal duration:      | 50.000 (h) L80 B20             |
| Color temperature:     | 3000 K                         |
| Color rendering index: | >90                            |
| Color consistency:     | 3 SDCM                         |
|                        | ·                              |