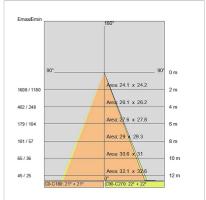

duration:      | 50.000 (h) L80 B20             |
| Color temperature:     | 3000 K                         |
| Color rendering index: | >90                            |
| Color consistency:     | 3 SDCM                         |
|                        | ·                              |

LIGHT SOURCE: 2 x LED 36.00W 4900Im













# NOTES

On request: Version with flush ring safety glass On request:

Maximum nighttime ambiance temperature when the fitting is on not exceeding 50°C Minimum nighttime ambiance temperature when the fitting is on not lower than -20°C Maximum daytime ambiance temperature when the fitting is off not exceeding 60°C



# **DOUBLELIGHT 175**

# E5685-LBC-40



EXTERIOR > CEILING/WALL LIGHTS > DOUBLELIGHT

# **TECHNICAL DRAWING**



#### PHOTOMETRIC CURVES





#### **COMPANY**

Side Spa has always been a benchmark in the manufacturing industry for its constant focus on product quality, assembly and sustainability of its items. The company is distinguished by its dedication to offering customers the highest quality products that meet needs and exceed expectations.

Side Spa pays the utmost attention to the quality of its products. Each stage of production undergoes rigorous quality control to ensure that only first-class items reach the market. By using high-quality materials and adopting state-of-the-art manufacturing processes, the company is able to offer products that stand the test of time and maintain their performance over the years. Quality is a top priority for Side Spa, which strives to meet the highest standards of excellence.