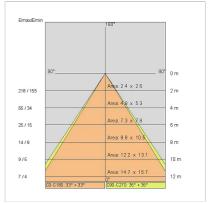

1                         |
| Weight:                | 1.7 kg                    |
| IP grade:              | 40                        |
| Glow wire:             | 850 °C                    |
| Lamp included:         | Yes                       |
| LED type:              | Power LED                 |
| Overall power:         | 16.4 W                    |
| Appliance flow:        | 1280 lm                   |
| Nominal duration:      | 50000 L80 B50             |
| Color temperature:     | 4000 K                    |
| Color rendering index: | >90                       |
| Color consistency:     | 3 SDCM                    |

LIGHT SOURCE: 1 x LED 14.40W 1280Im



















NOTES





INDOOR > WALL - CEILING - SUSPENSION > VEGA

# **TECHNICAL DRAWING**



#### PHOTOMETRIC CURVES





#### **COMPANY**

Side Spa has always been a benchmark in the manufacturing industry for its constant focus on product quality, assembly and sustainability of its items. The company is distinguished by its dedication to offering customers the highest quality products that meet needs and exceed expectations.

Side Spa pays the utmost attention to the quality of its products. Each stage of production undergoes rigorous quality control to ensure that only first-class items reach the market. By using high-quality materials and adopting state-of-the-art manufacturing processes, the company is able to offer products that stand the test of time and maintain their performance over the years. Quality is a top priority for Side Spa, which strives to meet the highest standards of excellence.