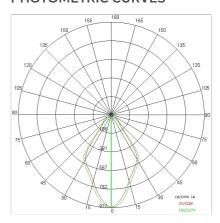

| 1                         |
| Weight:                | 1.7 kg                    |
| IP grade:              | 40                        |
| Glow wire:             | 850 °C                    |
| Lamp included:         | Yes                       |
| LED type:              | Power LED                 |
| Overall power:         | 16.4 W                    |
| Appliance flow:        | 1280 lm                   |
| Nominal duration:      | 50000 L80 B50             |
| Color temperature:     | 4000 K                    |
| Color rendering index: | >90                       |
| Color consistency:     | 3 SDCM                    |

LIGHT SOURCE: 1 x LED 14.40W 1280Im



















NOTES





INDOOR > WALL - CEILING - SUSPENSION > VEGA

# **TECHNICAL DRAWING**



#### PHOTOMETRIC CURVES





#### **COMPANY**

Side Spa has always been a benchmark in the manufacturing industry for its constant focus on product quality, assembly and sustainability of its items. The company is distinguished by its dedication to offering customers the highest quality products that meet needs and exceed expectations.

Side Spa pays the utmost attention to the quality of its products. Each stage of production undergoes rigorous quality control to ensure that only first-class items reach the market. By using high-quality materials and adopting state-of-the-art manufacturing processes, the company is able to offer products that stand the test of time and maintain their performance over the years. Quality is a top priority for Side Spa, which strives to meet the highest standards of excellence.