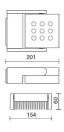

# **TECHNICAL DRAWING**

### **TECHNICAL DATA**

| Tension:               | 220-240V 50/60Hz          |
|------------------------|---------------------------|
| Beam:                  | Symmetrical diffusing 60° |
| Current:               | 500mA                     |
| Insulation class:      | 1                         |
| Weight:                | 1.7 kg                    |
| IP grade:              | 40                        |
| Glow wire:             | 850 °C                    |
| Lamp included:         | Yes                       |
| LED type:              | Power LED                 |
| Overall power:         | 16.4 W                    |
| Appliance flow:        | 1280 lm                   |
| Nominal duration:      | 50000 L80 B50             |
| Color temperature:     | 4000 K                    |
| Color rendering index: | >90                       |
| Color consistency:     | 3 SDCM                    |