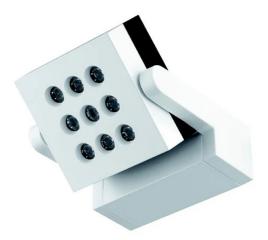

# 67785-LBN-60

INDOOR > WALL - CEILING - SUSPENSION > VEGA

## **FEATURES**

| Intended Use:     | Interior                                                                               |
|-------------------|----------------------------------------------------------------------------------------|
| Installation:     | Ceiling/wall Mounting                                                                  |
| Body/Structure:   | Extruded aluminum component compartment body and die-cast aluminum optical compartment |
| Painting:         | Interior polyester powder coating                                                      |
| Finish:           | Grey                                                                                   |
| Reflector/Optics: | LED lens made of methacrylate - Adjustable optics                                      |
| Driver:           | Integrated driver for LED,<br>500mA dc stabilized output                               |

### **TECHNICAL DATA**

| Tension:               | 220-240V 50/60Hz          |
|------------------------|---------------------------|
| Beam:                  | Symmetrical diffusing 60° |
| Current:               | 500mA                     |
| Insulation class:      | 1                         |
| Weight:                | 1.7 kg                    |
| IP grade:              | 40                        |
| Glow wire:             | 850 °C                    |
| Lamp included:         | Yes                       |
| LED type:              | Power LED                 |
| Overall power:         | 16.4 W                    |
| Appliance flow:        | 1280 lm                   |
| Nominal duration:      | 50000 L80 B50             |
| Color temperature:     | 4000 K                    |
| Color rendering index: | >90                       |
| Color consistency:     | 3 SDCM                    |

LIGHT SOURCE: 1 x LED 14.40W 1280Im

NOTES

INDOOR > WALL - CEILING - SUSPENSION > VEGA