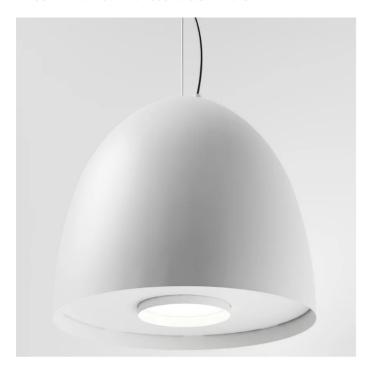

# 5404-LBC

INDOOR > WALL - CEILING - SUSPENSION > AURORA

## **FEATURES**

| Intended Use:     | Interior                                                                         |
|-------------------|----------------------------------------------------------------------------------|
| Installation:     | Suspension                                                                       |
| Fixing:           | Suspension system with steel rope(s) L=3100 mm and micrometric adjustment        |
| Body/Structure:   | Aluminum sheet metal body and aluminum die-cast optical compartment EN AB-47100. |
| Painting:         | Interior polyester powder coating                                                |
| Finish:           | White                                                                            |
| Reflector/Optics: | 99.8% pure aluminum reflector                                                    |
| Driver:           | Integrated power supply for LED,<br>stabilized output 1050mA dc                  |

## **TECHNICAL DATA**

| Tension:               | 220-240V 50/60Hz          |
|------------------------|---------------------------|
| Beam:                  | Symmetrical diffusing 90° |
| Current:               | 1050mA                    |
| Insulation class:      | 1                         |
| Weight:                | 8 kg                      |
| IP grade:              | 20                        |
| Glow wire:             | 850 °C                    |
| Lamp included:         | Yes                       |
| LED type:              | COB LED                   |
| Overall power:         | 41 W                      |
| Appliance flow:        | 4747 lm                   |
| Nominal duration:      | 50.000 (h)                |
| Color temperature:     | 3000 K                    |
| Color rendering index: | >90                       |
| Color consistency:     | 3 SDCM                    |