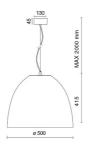

wire:             | 850 °C                    |
| Lamp included:         | Yes                       |
| LED type:              | COB LED                   |
| Overall power:         | 41 W                      |
| Appliance flow:        | 4747 lm                   |
| Nominal duration:      | 50.000 (h)                |
| Color temperature:     | 3000 K                    |
| Color rendering index: | >90                       |
| Color consistency:     | 3 SDCM                    |

LIGHT SOURCE: 1 x LED 37.00W 5300Im















# NOTES

On request: sitrack rail adapter.
On request: fabric power cord in two different colors: cod.643000 (WHITE)

cod.613750 (BLACK) On request: led with color temperature 2700k





INDOOR > WALL - CEILING - SUSPENSION > AURORA

# **TECHNICAL DRAWING**



#### PHOTOMETRIC CURVES





#### **COMPANY**

Side Spa has always been a benchmark in the manufacturing industry for its constant focus on product quality, assembly and sustainability of its items. The company is distinguished by its dedication to offering customers the highest quality products that meet needs and exceed expectations.

Side Spa pays the utmost attention to the quality of its products. Each stage of production undergoes rigorous quality control to ensure that only first-class items reach the market. By using high-quality materials and adopting state-of-the-art manufacturing processes, the company is able to offer products that stand the test of time and maintain their performance over the years. Quality is a top priority for Side Spa, which strives to meet the highest st