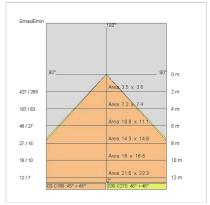

|
| Lamp included:         | Yes                       |
| LED type:              | COB LED                   |
| Overall power:         | 41 W                      |
| Appliance flow:        | 4747 lm                   |
| Nominal duration:      | 50.000 (h)                |
| Color temperature:     | 3000 K                    |
| Color rendering index: | >90                       |
| Color consistency:     | 3 SDCM                    |

LIGHT SOURCE: 1 x LED 37.00W 5300Im















# NOTES

On request: sitrack rail adapter.
On request: fabric power cord in two different colors: cod.643000 (WHITE)

cod.613750 (BLACK) On request: led with color temperature 2700k





INDOOR > WALL - CEILING - SUSPENSION > AURORA

# **TECHNICAL DRAWING**



#### PHOTOMETRIC CURVES





#### **COMPANY**

Side Spa has always been a benchmark in the manufacturing industry for its constant focus on product quality, assembly and sustainability of its items. The company is distinguished by its dedication to offering customers the highest quality products that meet needs and exceed expectations.

Side Spa pays the utmost attention to the quality of its products. Each stage of production undergoes rigorous quality control to ensure that only first-class items reach the market. By using high-quality materials and adopting state-of-the-art manufacturing processes, the company is able to offer products that stand the test of time and maintain their performance over the years. Quality is a top priority for Side Spa, which strives to meet the highest standards of excellence.