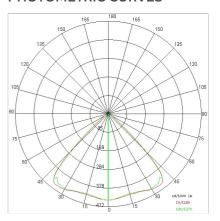

|
| Lamp included:         | Yes                       |
| LED type:              | COB LED                   |
| Overall power:         | 41 W                      |
| Appliance flow:        | 4747 lm                   |
| Nominal duration:      | 50.000 (h)                |
| Color temperature:     | 3000 K                    |
| Color rendering index: | >90                       |
| Color consistency:     | 3 SDCM                    |

LIGHT SOURCE: 1 x LED 37.00W 5300Im















# NOTES

On request: sitrack rail adapter.
On request: fabric power cord in two different colors: cod.643000 (WHITE)

cod.613750 (BLACK) On request: led with color temperature 2700k





INDOOR > WALL - CEILING - SUSPENSION > AURORA

# **TECHNICAL DRAWING**



#### PHOTOMETRIC CURVES





#### **COMPANY**

Side Spa has always been a benchmark in the manufacturing industry for its constant focus on product quality, assembly and sustainability of its items. The company is distinguished by its dedication to offering customers the highest quality products that meet needs and exceed expectations.

Side Spa pays the utmost attention to the quality of its products. Each stage of production undergoes rigorous quality control to ensure that only first-class items reach the market. By using high-quality materials and adopting state-of-the-art manufacturing processes, the company is able to offer products that stand the test of time and maintain their performance over the years. Quality is a top priority for Side Spa, which strives to meet the highest standards of excellence.