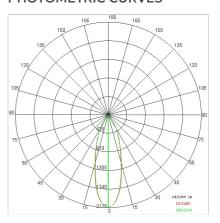

| Yes                       |
| LED type:              | COB LED                   |
| Overall power:         | 41 W                      |
| Appliance flow:        | 5060 lm                   |
| Nominal duration:      | 50.000 (h)                |
| Color temperature:     | 4000 K                    |
| Color rendering index: | >90                       |
| Color consistency:     | 3 SDCM                    |

LIGHT SOURCE: 1 x LED 37.00W 5670Im

















# **NOTES**

On request: sitrack track adapter On request: led with 2700k color temperature. On request: fabric power cord in two different colors: cod.643000 (WHITE) cod.613750 (BLACK)



# **AURORA XS**

# 5402-LBN-30



INDOOR > WALL - CEILING - SUSPENSION > AURORA

# **TECHNICAL DRAWING**



#### PHOTOMETRIC CURVES





#### **ACCESSORIES**

### **COMPANY**

Side Spa has always been a benchmark in the manufacturing industry for its constant focus on product quality, assembly and sustainability of its items. The company is distinguished by its dedication to offering customers the highest quality products that meet needs and exceed expectations.

Side Spa pays the utmost attention to the quality of its products. Each stage of production undergoes rigorous quality control to ensure that only first-class items reach the market. By using high-quality materials and adopting state-of-the-art manufacturing processes, the company is able to offer products that stand the test of time and maintain their performance over the years. Quality is a top priority for Side Spa, which strives to meet the highest standard