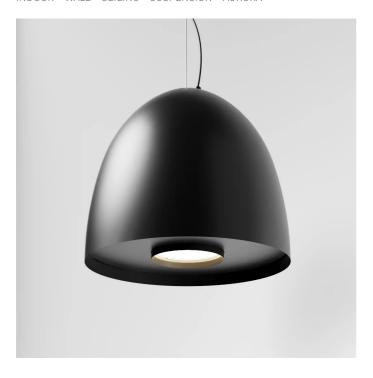

# 5402-LBN-30

INDOOR > WALL - CEILING - SUSPENSION > AURORA

### **FEATURES**

| Intended Use:     | Interior                                                                         |
|-------------------|----------------------------------------------------------------------------------|
| Installation:     | Suspension                                                                       |
| Fixing:           | Suspension system with steel rope(s) L=3100 mm and micrometric adjustment        |
| Body/Structure:   | Aluminum sheet metal body and aluminum die-cast optical compartment EN AB-47100. |
| Painting:         | Interior polyester powder coating                                                |
| Finish:           | Black                                                                            |
| Reflector/Optics: | 99.8% pure aluminum reflector                                                    |
| Glass/Screen:     | Clear tempered glass                                                             |
| Driver:           | Integrated power supply for LED,<br>stabilized output 1050mA dc                  |

### TECHNICAL DATA

| Tension:               | 220-240V 50/60Hz          |
|------------------------|---------------------------|
| Beam:                  | Symmetrical diffusing 30° |
| Current:               | 1050mA                    |
| Insulation class:      | 1                         |
| Weight:                | 2.2 kg                    |
| IP grade:              | 20                        |
| Glow wire:             | 850 °C                    |
| Lamp included:         | Yes                       |
| LED type:              | COB LED                   |
| Overall power:         | 41 W                      |
| Appliance flow:        | 5060 lm                   |
| Nominal duration:      | 50.000 (h)                |
| Color temperature:     | 4000 K                    |
| Color rendering index: | >90                       |
| Color consistency:     | 3 SDCM                    |