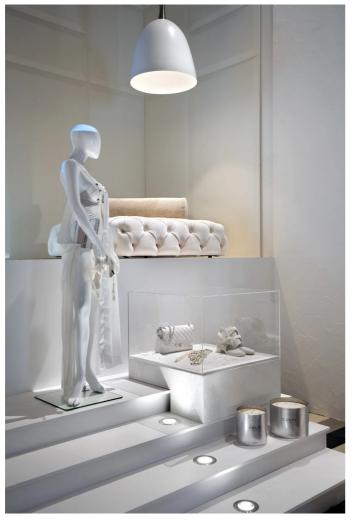

# 5402-LBN-30



INDOOR > WALL - CEILING - SUSPENSION > AURORA





### **FEATURES**

| Intended Use:     | Interior                                                                         |
|-------------------|----------------------------------------------------------------------------------|
| Installation:     | Suspension                                                                       |
| Fixing:           | Suspension system with steel rope(s) L=3100 mm and micrometric adjustment        |
| Body/Structure:   | Aluminum sheet metal body and aluminum die-cast optical compartment EN AB-47100. |
| Painting:         | Interior polyester powder coating                                                |
| Finish:           | Black                                                                            |
| Reflector/Optics: | 99.8% pure aluminum ref