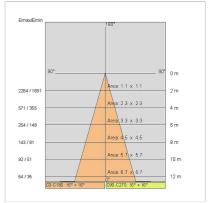

| Yes                       |
| LED type:              | COB LED                   |
| Overall power:         | 41 W                      |
| Appliance flow:        | 5060 lm                   |
| Nominal duration:      | 50.000 (h)                |
| Color temperature:     | 4000 K                    |
| Color rendering index: | >90                       |
| Color consistency:     | 3 SDCM                    |

LIGHT SOURCE: 1 x LED 37.00W 5670Im

















# **NOTES**

On request: sitrack track adapter On request: led with 2700k color temperature. On request: fabric power cord in two different colors: cod.643000 (WHITE) cod.613750 (BLACK)



# **AURORA XS**

# 5402-LBN-30



INDOOR > WALL - CEILING - SUSPENSION > AURORA

# **TECHNICAL DRAWING**



#### PHOTOMETRIC CURVES





#### **ACCESSORIES**

### **COMPANY**

Side Spa has always been a benchmark in the manufacturing industry for its constant focus on product quality, assembly and sustainability of its items. The company is distinguished by its dedication to offering customers the highest quality products that meet needs and exceed expectations.

Side Spa pays the utmost attention to the quality of its products. Each stage of production undergoes rigorous quality control to ensure that only first-class items reach the market. By using high-quality materials and adopting state-of-the-art manufacturing processes, the company is able to offer products that stand the test of time and maintain their performance over the years. Quality is a top priority for Side Spa, which strives to meet the highest standards