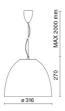

|
| Lamp included:         | Yes                       |
| LED type:              | COB LED                   |
| Overall power:         | 41 W                      |
| Appliance flow:        | 5060 lm                   |
| Nominal duration:      | 50.000 (h)                |
| Color temperature:     | 4000 K                    |
| Color rendering index: | >90                       |
| Color consistency:     | 3 SDCM                    |

LIGHT SOURCE: 1 x LED 37.00W 5670Im

















# **NOTES**

On request: sitrack track adapter On request: led with 2700k color temperature. On request: fabric power cord in two different colors: cod.643000 (WHITE) cod.613750 (BLACK)



# **AURORA XS**

# 5402-LBN-30



INDOOR > WALL - CEILING - SUSPENSION > AURORA

# **TECHNICAL DRAWING**



#### PHOTOMETRIC CURVES





#### **ACCESSORIES**

### **COMPANY**

Side Spa has always been a benchmark in the manufacturing industry for its constant focus on product quality, assembly and sustainability of its items. The company is distinguished by its dedication to offering customers the highest quality products that meet needs and exceed expectations.

Side Spa pays the utmost attention to the quality of its products. Each stage of production undergoes rigorous quality control to ensure that only first-class items reach the market. By using high-quality materials and adopting state-of-the-art manufacturing processes, the company is able to offer products that stand the test of time and maintain their performance over the years. Quality is a top priority for Side Spa, which strives t