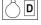

# **TECHNICAL DRAWING**

## **FEATURES**

| Intended Use:   | Interior                                                                  |
|-----------------|---------------------------------------------------------------------------|
| Installation:   | Suspension                                                                |
| Fixing:         | Suspension system with steel rope(s) L=3100 mm and micrometric adjustment |
| Body/Structure: | Sheet steel body                                                          |
| Painting:       | Interior polyester powder coating                                         |
| Finish:         | Grey                                                                      |
| Glass/Screen:   | Bi-satin polycarbonate diffuser screen                                    |
| Driver:         | Integrated DALI dimmable driver for LED, 24Vdc output                     |