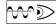

-----------------------|
| Beam:                  | Symmetrical, dual emission |
| Insulation class:      | 1                          |
| Weight:                | 70 kg                      |
| IP grade:              | 40                         |
| Glow wire:             | 850 °C                     |
| Lamp included:         | Yes                        |
| LED type:              | Power LED                  |
| Overall power:         | 368 W                      |
| Appliance flow:        | 28035 lm                   |
| Nominal duration:      | 50.000 ore L80 B10         |
| Color temperature:     | 4000 K                     |
| Color rendering index: | > 80                       |
| Color consistency:     | 3 SDCM                     |

LIGHT SOURCE: 10 x LED 35.20W 4200Im



















### NOTES

suspension of the light fixture by means of 10 steel ropes.

Optional: Fabric power cord in two different colors:

cod.643000 (WHITE)

cod.613750 (BLACK)

INDOOR > WALL - CEILING - SUSPENSION > STARGATE

# **TECHNICAL DRAWING**



### PHOTOMETRIC CURVES





## **COMPANY**

Side Spa has always been a benchmark in the manufacturing industry for its constant focus on product quality, assembly and sustainability of its items. The company is distinguished by its dedication to offering customers the highest quality products that meet needs and exceed expectations.

Side Spa pays the utmost attention to the quality of its products. Each stage of production undergoes rigorous quality control to ensure that only first-class items reach the market. By using high-quality materia