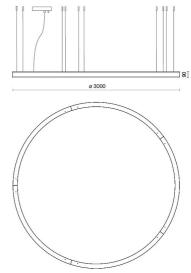

### PHOTOMETRIC CURVES

### **TECHNICAL DATA**

| Tension:               | 220-240V 50/60Hz           |
|------------------------|----------------------------|
| Beam:                  | Symmetrical, dual emission |
| Insulation class:      | 1                          |
| Weight:                | 70 kg                      |
| IP grade:              | 40                         |
| Glow wire:             | 850 °C                     |
| Lamp included:         | Yes                        |
| LED type:              | Power LED                  |
| Overall power:         | 368 W                      |
| Appliance flow:        | 28035 lm                   |
| Nominal duration:      | 50.000 ore L80 B10         |
| Color temperature:     | 4000 K                     |
| Color rendering index: | > 80                       |
| Color consistency:     | 3 SDCM                     |