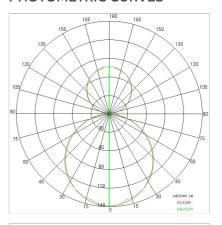

### PHOTOMETRIC CURVES

### **TECHNICAL DATA**

| Tension:               | 220-240V 50/60Hz           |
|------------------------|----------------------------|
| Beam:                  | Symmetrical, dual emission |
| Insulation class:      | 1                          |
| Weight:                | 70 kg                      |
| IP grade:              | 40                         |
| Glow wire:             | 850 °C                     |
| Lamp included:         | Yes                        |
| LED type:              | Power LED                  |
| Overall power:         | 368 W                      |
| Appliance flow:        | 28035 lm                   |
| Nominal duration:      | 50.000 ore L80 B10         |
| Color temperature:     | 4000 K                     |
| Color rendering index: | > 80                       |
| Color consistency:     | 3 SDCM                     |