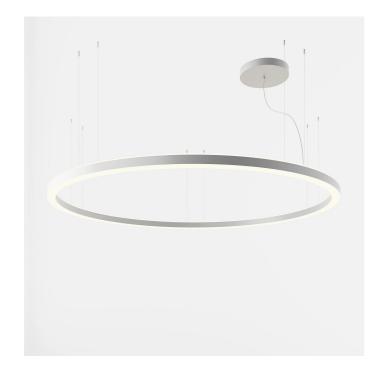

INDOOR > WALL - CEILING - SUSPENSION > STARGATE

## **FEATURES**

| Intended Use:   | Interior                                                                  |
|-----------------|---------------------------------------------------------------------------|
| Installation:   | Suspension                                                                |
| Fixing:         | Suspension system with steel rope(s) L=3100 mm and micrometric adjustment |
| Body/Structure: | Sheet steel body                                                          |
| Painting:       | Interior polyester powder coating                                         |
| Finish:         | Grey                                                                      |
| Glass/Screen:   | Bi-satin polycarbonate diffuser screen                                    |
| Driver:         | Integrated DALI dimmable driver for LED, 24Vdc output                     |

### NOTES

suspension of the light fixture by means of 10 steel ropes.

Optional: Fabric power cord in two different colors:

cod.643000 (WHITE)

cod.613750 (BLACK)

INDOOR > WALL - CEILING - SUSPENSION > STARGATE