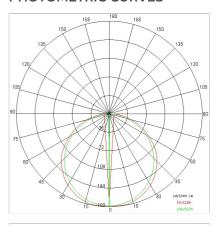

| 10.6 W                     |
| Appliance flow:        | 642 lm                     |
| Nominal duration:      | 50.000 ore L80 B20         |
| Color temperature:     | 3000 K                     |
| Color rendering index: | >90                        |
| Color consistency:     | 4 SDCM                     |

LIGHT SOURCE: 1 x LED 9.60W 1140Im















# NOTES

emergency operation 1h- efficiency 11% of rated flow On request:

Maximum nighttime ambiance temperature when the fitting is on not exceeding  $50^{\circ}$ C Minimum nighttime ambiance temperature when the fitting is on not lower than -20°C Maximum daytime ambiance temperature when the fitting is off not exceeding  $60^{\circ}$ C



EXTERIOR > RESIDENTIAL WALL-LIGHTS > MOON

## **TECHNICAL DRAWING**



## PHOTOMETRIC CURVES





## **DRIVER**



645939 Driver DALI DALI dimm. driver for led diodes, programmable output current, Pmax 26W

# **COMPANY**

Side Spa has always been a benchmark in the manufacturing industry for its constant focus on product quality, assembly and sustainability of its items. The company is distinguished by its dedication to offering customers the highest quality products that meet needs and exceed expectations.

Side Spa pays the utmost attention to the quality of its products. Each stage of production undergoes rigorous quality control to ensure that only first-class items reach the market. By using high-quality materials and adopting state-of-the-art manufacturing processes, the company is able to offer products that stand the test of time and maintain their performance over the year