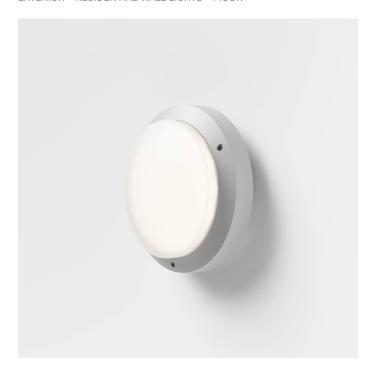

# EXTERIOR > RESIDENTIAL WALL-LIGHTS > MOON

## **FEATURES**

| Intended Use:   | Exteriors                                                                                                                                                                 |
|-----------------|---------------------------------------------------------------------------------------------------------------------------------------------------------------------------|
| Installation:   | Ceiling/wall Mounting                                                                                                                                                     |
| Body/Structure: | Die-cast aluminum body EN AB-47100                                                                                                                                        |
| Painting:       | Polyester powder coating with special outdoor treatment (sandblasting, pickling, No. 3 washing, fluorzirconing, epoxy powder primer and polyester powder surface finish). |
| Finish:         | Grey                                                                                                                                                                      |
| Glass/Screen:   | Opal polycarbonate diffuser screen                                                                                                                                        |
| Driver:         | Built-in LED driver, 350mA dc stabilized output, built-in inverter and battery                                                                                            |

#### **TECHNICAL DATA**

| Tension:               | 220-240V 50/60Hz           |
|------------------------|----------------------------|
| Beam:                  | Symmetrical diffusing 100° |
| Current:               | 350mA                      |
| Insulation class:      | 1                          |
| Weight:                | 0.8 kg                     |
| IP grade:              | 65                         |
| Grade IK:              | 10                         |
| Glow wire:             | 650 ℃                      |
| Lamp included:         | Yes                        |
| LED type:              | SMD LED                    |
| Overall power:         | 10.6 W                     |
| Appliance flow:        | 642 lm                     |
| Nominal duration:      | 50.000 ore L80 B20         |
| Color temperature:     | 3000 K                     |
| Color rendering index: | >90                        |
| Color consistency:     | 4 SDCM                     |