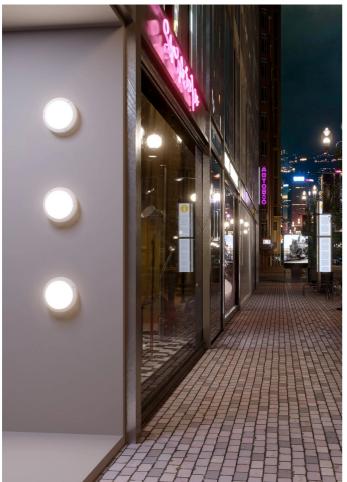

# EXTERIOR > RESIDENTIAL WALL-LIGHTS > MOON





## **FEATURES**

| Intended Use:   | Exteriors                                                                                                                                                                 |
|-----------------|---------------------------------------------------------------------------------------------------------------------------------------------------------------------------|
| Installation:   | Ceiling/wall Mounting                                                                                                                                                     |
| Body/Structure: | Die-cast aluminum body EN AB-47100                                                                                                                                        |
| Painting: