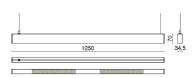

tabilized output              |

#### **TECHNICAL DATA**

| 220-240V 50/60Hz   |
|--------------------|
| Controlled 25x35°  |
| 500mA              |
| 1                  |
| 2.7 kg             |
| 20                 |
| 650 ℃              |
| Yes                |
| Power LED          |
| 40 W               |
| 2842 lm            |
| 50.000 (h) L90 B50 |
| 3000 K             |
| >90                |
| 3 SDCM             |
|                    |

LIGHT SOURCE: 8 x LED 4.50W 440Im



 $(\vec{\mathbf{D}})$ 

















STILO headlamps and suspension kit not included.
On request fitting for in line installation
Cod..../FC same price standard version (cable added)



# TRAIL SITRACK- controlled beam

## **3733-LBC-TS**

INDOOR > CONTROLLED LIGHT > TRAIL SITRACK

### **TECHNICAL DRAWING**



#### PHOTOMETRIC CURVES





#### **ACCESSORIES**



Kit tige with rosette for suspension mounting L:3000mm

### **COMPANY**

Side Spa has always been a benchmark in the manufacturing industry for its constant focus on product quality, assembly and sustainability of its items. The company is distinguished by its dedication to offering customers the highest quality products that meet needs and exceed expectations.

Side Spa pays the utmost attention to the quality of its products. Each stage of production undergoes rigorous quality control to ensure that only first-class items reach the market. By using high-quality materials and adopting state-of-the-art manufacturing processes, the company is able to offer products that stand the test of time and maintain their performance over the year