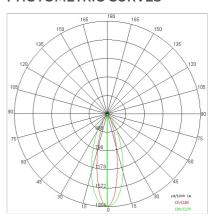

|

#### **TECHNICAL DATA**

| 220-240V 50/60Hz   |
|--------------------|
| Controlled 25x35°  |
| 500mA              |
| 1                  |
| 2.7 kg             |
| 20                 |
| 650 ℃              |
| Yes                |
| Power LED          |
| 40 W               |
| 2842 lm            |
| 50.000 (h) L90 B50 |
| 3000 K             |
| >90                |
| 3 SDCM             |
|                    |

LIGHT SOURCE: 8 x LED 4.50W 440Im



 $(\vec{\mathbf{D}})$ 

















STILO headlamps and suspension kit not included.
On request fitting for in line installation
Cod..../FC same price standard version (cable added)



# TRAIL SITRACK- controlled beam

## **3733-LBC-TS**

INDOOR > CONTROLLED LIGHT > TRAIL SITRACK

### **TECHNICAL DRAWING**



#### PHOTOMETRIC CURVES





#### **ACCESSORIES**



Kit tige with rosette for suspension mounting L:3000mm

### **COMPANY**

Side Spa has always been a benchmark in the manufacturing industry for its constant focus on product quality, assembly and sustainability of its items. The company is distinguished by its dedication to offering customers the highest quality products that meet needs and exceed expectations.

Side Spa pays the utmost attention to the quality of its products. Each stage of production undergoes rigorous quality control to ensure that only first-class items reach the market. By using high-quality materials and adopting state-of-the-art manufacturing processes, the company is able to offer products that stand the test of time and maintain their performance over the years. Quality is a top priorit