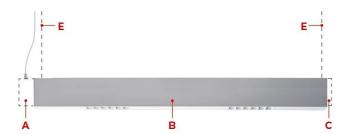

# TRAIL SITRACK- controlled beam

# **3733-LBC-TS**

INDOOR > CONTROLLED LIGHT > TRAIL SITRACK





### **FEATURES**

L. 1250mm - beam controlled

| Intended Use:     | Interior                                                              |
|-------------------|-----------------------------------------------------------------------|
| Installation:     | Suspension                                                            |
| Fixing:           | Funi-Tige                                                             |
| Body/Structure:   | Body made of extruded aluminum - Heads made of thermoplastic material |
| Painting:         | Interior polyester powder coating                                     |
| Finish:           | White                                                                 |
| Reflector/Optics: | LED lens in methacrylate                                              |