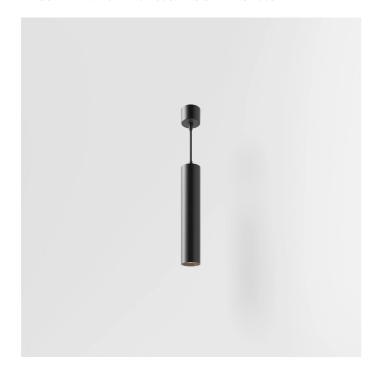

# D2217-MLBC40S

INDOOR > WALL - CEILING - SUSPENSION > DROP 30S

| Intended Use:     | Interior                                                 |
|-------------------|----------------------------------------------------------|
| Installation:     | Suspension                                               |
| Fixing:           | Suspension system by supply cable 2x0.75mm2 - L = 2000mm |
| Body/Structure:   | Extruded aluminum body                                   |
| Painting:         | Interior polyester powder coating                        |
| Finish:           | Black                                                    |
| Reflector/Optics: | PMMA LED Lens                                            |
| Driver:           | Integrated driver for LED,<br>200mA dc stabilized output |

## **NOTES**

H= 300 mm

Optional: Fabric power cord in two different colors: cod.643000 (WHITE) cod.613750 (BLACK)

INDOOR > WALL - CEILING - SUSPENSION > DROP 30S