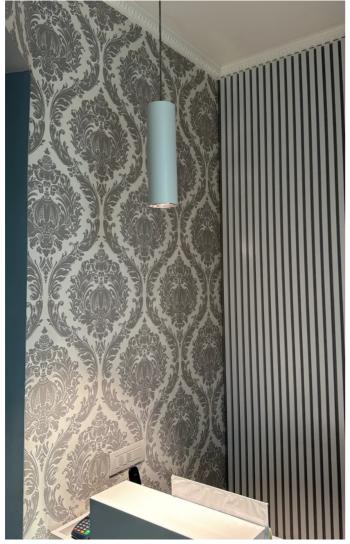

## **NOTES**

H= 300 mm

Optional: Fabric power cord in two different colors: cod.643000 (WHITE) cod.613750 (BLACK)

INDOOR > WALL - CEILING - SUSPENSION > DROP 30S