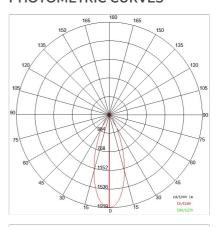

| 20                        |
| Glow wire:             | 650 °C                    |
| Lamp included:         | Yes                       |
| LED type:              | COB LED                   |
| Overall power:         | 8.3 W                     |
| Appliance flow:        | 777 lm                    |
| Nominal duration:      | 50.000(h) L900 B20        |
| Color temperature:     | 3000 K                    |
| Color rendering index: | >90                       |
| Color consistency:     | 3 SDCM                    |

LIGHT SOURCE: 1 x LED 7.30W 777Im















## **NOTES**

H= 300 mm

Optional: Fabric power cord in two different colors: cod.643000 (WHITE) cod.613750 (BLACK)



INDOOR > WALL - CEILING - SUSPENSION > DROP 30S

## **TECHNICAL DRAWING**



### PHOTOMETRIC CURVES





### **COMPANY**

Side Spa has always been a benchmark in the manufacturing industry for its constant focus on product quality, assembly and sustainability of its items. The company is distinguished by its dedication to offering customers the highest quality products that meet needs and exceed expectations.

Side Spa pays the utmost attention to the quality of its products. Each stage of production undergoes rigorous quality control to ensure that only first-class items reach the market. By using high-quality materials and adopting state-of-the-art manufacturing processes, the company is able to offer products that stand the test of time and maintain their performance over the years. Quality is a top priority for Side Spa, which strives to meet the highest standards of excellence.