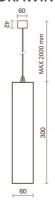

## **NOTES**

H= 300 mm

Optional: Fabric power cord in two different colors: cod.643000 (WHITE) cod.613750 (BLACK)

INDOOR > WALL - CEILING - SUSPENSION > DROP 30S

## **TECHNICAL DRAWING**