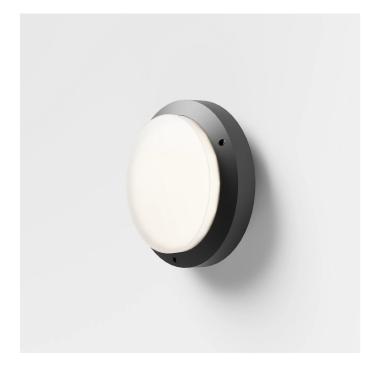

# EXTERIOR > RESIDENTIAL WALL-LIGHTS > MOON

## FEATURES

| Intended Use:   | Exteriors                                                                                                                                                                       |
|-----------------|---------------------------------------------------------------------------------------------------------------------------------------------------------------------------------|
| Installation:   | Ceiling/wall Mounting                                                                                                                                                           |
| Body/Structure: | Die-cast aluminum body EN AB-47100                                                                                                                                              |
| Painting:       | Polyester powder coating with special outdoor treatment<br>(sandblasting, pickling, No. 3 washing, fluorzirconing, epoxy<br>powder primer and polyester powder surface finish). |
| Finish:         | Black                                                                                                                                                                           |
| Glass/Screen:   | Opal polycarbonate diffuser screen                                                                                                                                              |
| Driver:         | Integrated driver for LED,<br>350mA dc stabilized output                                                                                                                        |

#### TECHNICAL DATA

| Tensien                |                            |
|------------------------|----------------------------|
| Tension:               | 220-240V 50/60Hz           |
| Beam:                  | Symmetrical diffusing 100° |
| Current:               | 350mA                      |
| Insulation class:      | 1                          |
| Weight:                | 0.8 kg                     |
| IP grade:              | 65                         |
| Grade IK:              | 10                         |
| Glow wire:             | 850 ℃                      |
| Lamp included:         | Yes                        |
| LED type:              | SMD LED                    |
| Overall power:         | 14 W                       |
| Appliance flow:        | 858 lm                     |
| Nominal duration:      | 50.000 ore L80 B20         |
| Color temperature:     | 4000 K                     |
| Color rendering index: | >90                        |
| Color consistency:     | 4 SDCM                     |
|                        |                            |