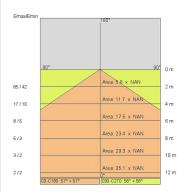

| Overall power:         | 14 W                       |
| Appliance flow:        | 858 lm                     |
| Nominal duration:      | 50.000 ore L80 B20         |
| Color temperature:     | 4000 K                     |
| Color rendering index: | >90                        |
| Color consistency:     | 4 SDCM                     |
|                        |                            |

LIGHT SOURCE: 1 x LED 12.00W 1350Im



Maximum nighttime ambiance temperature when the fitting is on not exceeding 50°C Minimum nighttime ambiance temperature when the fitting is on not lower than -20°C Maximum daytime ambiance temperature when the fitting is off not exceeding 60°C



# MOON **E5421-LBN**



EXTERIOR > RESIDENTIAL WALL-LIGHTS > MOON

## **TECHNICAL DRAWING**



### PHOTOMETRIC CURVES





### DRIVER



645939 Driver DALI DALI dimm. driver for led diodes, programmable output current, Pmax 26W

#### COMPANY

Side Spa has always been a benchmark in the manufacturing industry for its constant focus on product quality, assembly and sustainability of its items. The company is distinguished by its dedication to offering customers the highest quality products that meet needs and exceed expectations.

Side Spa pays the utmost attention to the quality of its products. Each stage of production undergoes rigorous quality control to ensure that only first-class items reach the market. By using highquality materials and adopting state-of-the-art manufacturing processes, the company is able to offer products that stand the test of time and maintain their performance over the years. Qual