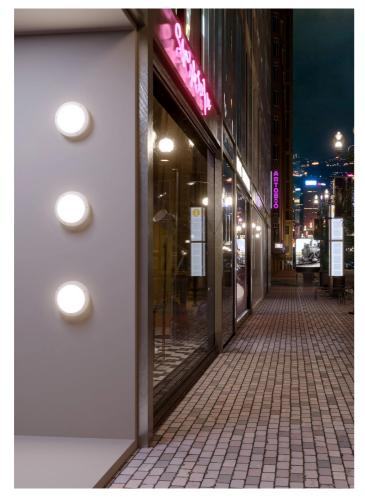

# EXTERIOR > RESIDENTIAL WALL-LIGHTS > MOON





## FEATURES

| Intended Use:   | Exteriors                                                                                                                                                                       |
|-----------------|---------------------------------------------------------------------------------------------------------------------------------------------------------------------------------|
| Installation:   | Ceiling/wall Mounting                                                                                                                                                           |
| Body/Structure: | Die-cast aluminum body EN AB-47100