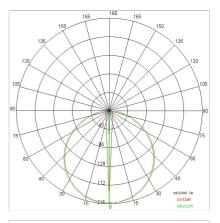

|
| Overall power:         | 14 W                       |
| Appliance flow:        | 858 lm                     |
| Nominal duration:      | 50.000 ore L80 B20         |
| Color temperature:     | 4000 K                     |
| Color rendering index: | >90                        |
| Color consistency:     | 4 SDCM                     |
|                        |                            |

LIGHT SOURCE: 1 x LED 12.00W 1350Im



Maximum nighttime ambiance temperature when the fitting is on not exceeding 50°C Minimum nighttime ambiance temperature when the fitting is on not lower than -20°C Maximum daytime ambiance temperature when the fitting is off not exceeding 60°C



# MOON **E5421-LBN**



EXTERIOR > RESIDENTIAL WALL-LIGHTS > MOON

## **TECHNICAL DRAWING**



### PHOTOMETRIC CURVES





### DRIVER



645939 Driver DALI DALI dimm. driver for led diodes, programmable output current, Pmax 26W

#### COMPANY

Side Spa has always been a benchmark in the manufacturing industry for its constant focus on product quality, assembly and sustainability of its items. The company is distinguished by its dedication to offering customers the highest quality products that meet needs and exceed expectations.

Side Spa pays the utmost attention to the quality of its products. Each stage of production undergoes rigorous quality control to ensure that only first-class items reach the market. By using highquality materials and adopting state-of-the-art manufacturing processes, the company is able to offer products that stand the test of time and maintain their performance over the years. Qu