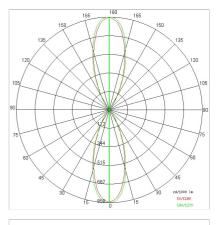

Appliance flow:        | 4242 lm                        |
| Nominal duration:      | 50.000 (h) L80 B20             |
| Color temperature:     | 3000 K                         |
| Color rendering index: | >90                            |
| Color consistency:     | 3 SDCM                         |

LIGHT SOURCE: 2 x LED 25.90W 2650Im



## NOTES

On request: Version with flush ring safety glass On request:

Maximum nighttime ambiance temperature when the fitting is on not exceeding 50°C Minimum nighttime ambiance temperature when the fitting is on not lower than -20°C Maximum daytime ambiance temperature when the fitting is off not exceeding 60°C



# DOUBLELIGHT 140 - Symmetrical E5594-LBC-40



EXTERIOR > CEILING/WALL LIGHTS > DOUBLELIGHT

### TECHNICAL DRAWING



### PHOTOMETRIC CURVES





### COMPANY

Side Spa has always been a benchmark in the manufacturing industry for its constant focus on product quality, assembly and sustainability of its items. The company is distinguished by its dedication to offering customers the highest quality products that meet needs and exceed expectations.

Side Spa pays the utmost attention to the quality of its products. Each stage of production undergoes rigorous quality control to ensure that only first-class items reach the market. By using highquality materials and adopting state-of-the-art manufacturing processes, the company is able to offer products that stand the test of time and maintain their performance over the years. Quality is a top priority for Side Spa, which strives to meet the highest standards of excellence.