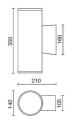

|
| Appliance flow:        | 4242 lm                        |
| Nominal duration:      | 50.000 (h) L80 B20             |
| Color temperature:     | 3000 K                         |
| Color rendering index: | >90                            |
| Color consistency:     | 3 SDCM                         |

LIGHT SOURCE: 2 x LED 25.90W 2650Im



## NOTES

On request: Version with flush ring safety glass On request:

Maximum nighttime ambiance temperature when the fitting is on not exceeding 50°C Minimum nighttime ambiance temperature when the fitting is on not lower than -20°C Maximum daytime ambiance temperature when the fitting is off not exceeding 60°C



# DOUBLELIGHT 140 - Symmetrical E5594-LBC-40



EXTERIOR > CEILING/WALL LIGHTS > DOUBLELIGHT

### TECHNICAL DRAWING



### PHOTOMETRIC CURVES





### COMPANY

Side Spa has always been a benchmark in the manufacturing industry for its constant focus on product quality, assembly and sustainability of its items. The company is distinguished by its dedication to offering customers the highest quality products that meet needs and exceed expectations.

Side Spa pays the utmost attention to the quality of its products. Each stage of production undergoes rigorous quality control to ensure that only first-class items reach the market. By using highquality materials and adopting state-of-the-art manufacturing processes, the company is able to offer products that stand the test of time and maintain their performance over the years. Quality is a top priority for Side Spa, which strives to meet the highest standards