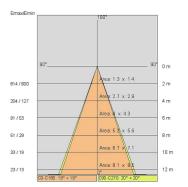

pliance flow:        | 4242 lm                        |
| Nominal duration:      | 50.000 (h) L80 B20             |
| Color temperature:     | 3000 K                         |
| Color rendering index: | >90                            |
| Color consistency:     | 3 SDCM                         |

LIGHT SOURCE: 2 x LED 25.90W 2650Im



## NOTES

On request: Version with flush ring safety glass On request:

Maximum nighttime ambiance temperature when the fitting is on not exceeding 50°C Minimum nighttime ambiance temperature when the fitting is on not lower than -20°C Maximum daytime ambiance temperature when the fitting is off not exceeding 60°C



# DOUBLELIGHT 140 - Symmetrical E5594-LBC-40



EXTERIOR > CEILING/WALL LIGHTS > DOUBLELIGHT

### TECHNICAL DRAWING



### PHOTOMETRIC CURVES





### COMPANY

Side Spa has always been a benchmark in the manufacturing industry for its constant focus on product quality, assembly and sustainability of its items. The company is distinguished by its dedication to offering customers the highest quality products that meet needs and exceed expectations.

Side Spa pays the utmost attention to the quality of its products. Each stage of production undergoes rigorous quality control to ensure that only first-class items reach the market. By using highquality materials and adopting state-of-the-art manufacturing processes, the company is able to offer products that stand the test of time and maintain their performance over the years. Quality is a top priority for Side Spa, which strives to meet the highest standards of excellence.