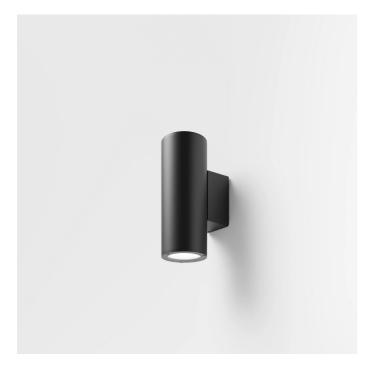

# DOUBLELIGHT 140 - Symmetrical E5594-LBC-40

EXTERIOR > CEILING/WALL LIGHTS > DOUBLELIGHT

#### FEATURES

| Intended Use:     | Exteriors                                                                                                                                                                       |
|-------------------|---------------------------------------------------------------------------------------------------------------------------------------------------------------------------------|
| Installation:     | Wall Mounting                                                                                                                                                                   |
| Body/Structure:   | Die-cast aluminum body EN AB-47100                                                                                                                                              |
| Painting:         | Polyester powder coating with special outdoor treatment<br>(sandblasting, pickling, No. 3 washing, fluorzirconing, epoxy<br>powder primer and polyester powder surface finish). |
| Finish:           | Black                                                                                                                                                                           |
| Reflector/Optics: | Metalized polycarbonate mirror reflector                                                                                                                                        |
| Glass/Screen:     | Clear toughened tempered glass                                                                                                                                                  |
| Driver:           | Integrated driver for LED,<br>500mA dc stabilized output                                                                                                                        |

#### TECHNICAL DATA

| Tension:               | 220-240V 50/60Hz               |
|------------------------|--------------------------------|
| Beam:                  | Symmetrical, dual emission 40° |
| Current:               | 500mA                          |
| Insulation class:      | 1                              |
| Weight:                | 3.2 kg                         |
| IP grade:              | 65                             |
| Glow wire:             | 650 ℃                          |
| Lamp included:         | Yes                            |
| LED type:              | COB LED                        |
| Overall power:         | 58.8 W                         |
| Appliance flow:        | 4242 lm                        |
| Nominal duration:      | 50.000 (h) L80 B20             |
| Color temperature:     | 3000 K                         |
| Color rendering index: | >90                            |
| Color consistency:     | 3 SDCM                         |