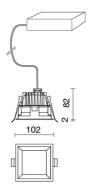

#### **FEATURES**

| Intended Use:   | Interior                                                   |
|-----------------|------------------------------------------------------------|
| Installation:   | Recessed Ceiling                                           |
| Recessed hole:  | ø 93x93 mm                                                 |
| Fixing:         | Steel springs                                              |
| Body/Structure: | Die-cast aluminum body EN AB-47100                         |
| Painting:       | Interior polyester powder coating                          |
| Finish:         | Grey                                                       |
| Glass/Screen:   | Satin polycarbonate diffuser screen                        |
| Driver:         | Remote power supply for LED,<br>stabilized output 350mA dc |
|                 |                                                            |

## **TECHNICAL DRAWING**