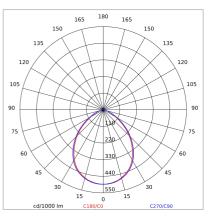

#### **TECHNICAL DATA**

| Tension:               | 220-240V 50/60Hz          |
|------------------------|---------------------------|
| Beam:                  | Symmetrical diffusing 90° |
| Current:               | 350mA                     |
| Insulation class:      | 5                         |
| Weight:                | 0.51 kg                   |
| IP grade:              | 54                        |
| Glow wire:             | 650 °C                    |
| Lamp included:         | Yes                       |
| LED type:              | COB LED                   |
| Overall power:         | 13.5 W                    |
| Appliance flow:        | 1057 lm                   |
| Nominal duration:      | 50.000 (h) L80 B10        |
| Color temperature:     | 3000 K                    |
| Color rendering index: | > 90                      |
| Color consistency:     | 3 SDCM                    |

## PHOTOMETRIC CURVES