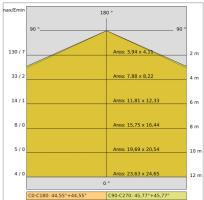

#### **TECHNICAL DATA**

| Tension:               | 220-240V 50/60Hz          |
|------------------------|---------------------------|
| Beam:                  | Symmetrical diffusing 90° |
| Current:               | 350mA                     |
| Insulation class:      | 5                         |
| Weight:                | 0.51 kg                   |
| IP grade:              | 54                        |
| Glow wire:             | 650 °C                    |
| Lamp included:         | Yes                       |
| LED type:              | COB LED                   |
| Overall power:         | 13.5 W                    |
| Appliance flow:        | 1057 lm                   |
| Nominal duration:      | 50.000 (h) L80 B10        |
| Color temperature:     | 3000 K                    |
| Color rendering index: | > 90                      |
| Color consistency:     | 3 SDCM                    |

## PHOTOMETRIC CURVES