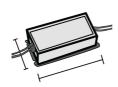

#### **DRIVER**

644759-1

15W 350mA IP20 ON-OFF Driver

645732

6W to 42W 150/1050mA IP20 ON-OFF Driver