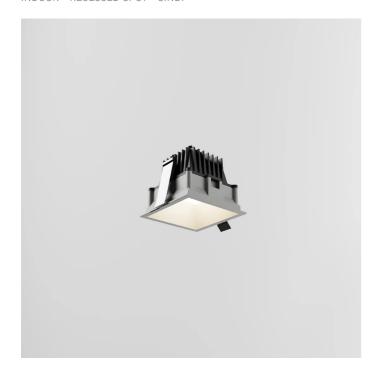

# KT2862-LBC

INDOOR > RECESSED SPOT > SINDI

#### **FEATURES**

| Intended Use:   | Interior                                                   |
|-----------------|------------------------------------------------------------|
| Installation:   | Recessed Ceiling                                           |
| Recessed hole:  | ø 93x93 mm                                                 |
| Fixing:         | Steel springs                                              |
| Body/Structure: | Die-cast aluminum body EN AB-47100                         |
| Painting:       | Interior polyester powder coating                          |
| Finish:         | Grey                                                       |
| Glass/Screen:   | Satin polycarbonate diffuser screen                        |
| Driver:         | Remote power supply for LED,<br>stabilized output 350mA dc |
|                 |                                                            |

#### **TECHNICAL DATA**

| Tension:               | 220-240V 50/60Hz          |
|------------------------|---------------------------|
| Beam:                  | Symmetrical diffusing 90° |
| Current:               | 350mA                     |
| Insulation class:      | 5                         |
| Weight:                | 0.51 kg                   |
| IP grade:              | 54                        |
| Glow wire:             | 650 °C                    |
| Lamp included:         | Yes                       |
| LED type:              | COB LED                   |
| Overall power:         | 13.5 W                    |
| Appliance flow:        | 1057 lm                   |
| Nominal duration:      | 50.000 (h) L80 B10        |
| Color temperature:     | 3000 K                    |
| Color rendering index: | > 90                      |
| Color consistency:     | 3 SDCM                    |