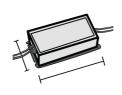

#### **DRIVER**

644759-1

15W 350mA IP20 ON-OFF Driver

645732

6W to 42W 150/1050mA IP20 ON-OFF Driver