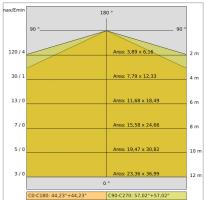

| 3.3 kg                |
| IP grade:              | 40                    |
| Glow wire:             | 850 °C                |
| Lamp included:         | Yes                   |
| LED type:              | SMD LED               |
| Overall power:         | 37.6 W                |
| Appliance flow:        | 2232 lm               |
| Nominal duration:      | 50.000 L80 B20        |
| Color temperature:     | 3000 K                |
| Color rendering index: | >90                   |
| Color consistency:     | 3 SDCM                |

LIGHT SOURCE: 2 x 16.8W 2924lm

















NOTES

dmension I = 1252mm.



## ELISEO-with front - DALI-reflector with front

## 3431-830-DA

INDOOR > WALL - CEILING - SUSPENSION > ELISEO PARETE

## **TECHNICAL DRAWING**



#### PHOTOMETRIC CURVES





#### **COMPANY**

Side Spa has always been a benchmark in the manufacturing industry for its constant focus on product quality, assembly and sustainability of its items. The company is distinguished by its dedication to offering customers the highest quality products that meet needs and exceed expectations.

Side Spa pays the utmost attention to the quality of its products. Each stage of production undergoes rigorous quality control to ensure that only first-class items reach the market. By using high-quality materials and adopting state-of-the-art manufacturing processes, the company is able to offer products that stand the test of time and maintain their performance over the years. Quality is a top priority for Side Spa, which strives to meet the highest standards of excellence.