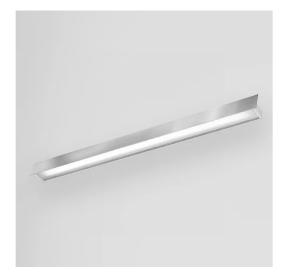

# ELISEO-with front - DALI-reflector with front

## 3431-830-DA

INDOOR > WALL - CEILING - SUSPENSION > ELISEO PARETE

## **FEATURES**

| Intended Use:     | Interior                                                              |
|-------------------|-----------------------------------------------------------------------|
| Installation:     | Wall Mounting                                                         |
| Body/Structure:   | Body made of extruded aluminum - Heads made of thermoplastic material |
| Painting:         | Interior polyester powder coating                                     |
| Finish:           | White                                                                 |
| Reflector/Optics: | Opal polycarbonate diffuser                                           |
| Glass/Screen:     | Brushed aluminum screen                                               |
| Driver:           | Built-in DALI dimmable driver for LED,<br>stabilized output 500mA dc  |
|                   |                                                                       |

## TECHNICAL DATA

| Tension:               | 220-240V 50/60Hz      |
|------------------------|-----------------------|
| Beam:                  | Symmetrical diffusing |
| Current:               | 500mA                 |
| Insulation class:      | 1                     |
| Weight:                | 3.3 kg                |
| IP grade:              | 40                    |
| Glow wire:             | 850 °C                |
| Lamp included:         | Yes                   |
| LED type:              | SMD LED               |
| Overall power:         | 37.6 W                |
| Appliance flow:        | 2232 lm               |
| Nominal duration:      | 50.000 L80 B20        |
| Color temperature:     | 3000 K                |
| Color rendering index: | >90                   |
| Color consistency:     | 3 SDCM                |

LIGHT SOURCE: 2 x 16.8W 2924lm

NOTES

dmension I = 1252mm.