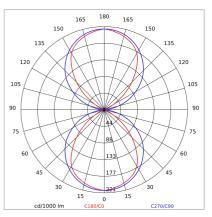

| 3.3 kg                |
| IP grade:              | 40                    |
| Glow wire:             | 850 °C                |
| Lamp included:         | Yes                   |
| LED type:              | SMD LED               |
| Overall power:         | 37.6 W                |
| Appliance flow:        | 2232 lm               |
| Nominal duration:      | 50.000 L80 B20        |
| Color temperature:     | 3000 K                |
| Color rendering index: | >90                   |
| Color consistency:     | 3 SDCM                |

LIGHT SOURCE: 2 x 16.8W 2924lm

















NOTES

dmension I = 1252mm.



## ELISEO-with front - DALI-reflector with front

## 3431-830-DA

INDOOR > WALL - CEILING - SUSPENSION > ELISEO PARETE

## **TECHNICAL DRAWING**



#### PHOTOMETRIC CURVES





#### **COMPANY**

Side Spa has always been a benchmark in the manufacturing industry for its constant focus on product quality, assembly and sustainability of its items. The company is distinguished by its dedication to offering customers the highest quality products that meet needs and exceed expectations.

Side Spa pays the utmost attention to the quality of its products. Each stage of production undergoes rigorous quality control to ensure that only first-class items reach the market. By using high-quality materials and adopting state-of-the-art manufacturing processes, the company is able to offer products that stand the test of time and maintain their performance over the years. Quality is a top priority for Side Spa, which strives to meet the highest standards of excellence.