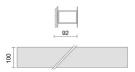

LIGHT SOURCE: 2 x 16.8W 2924lm

NOTES

dmension I = 1252mm.

## **TECHNICAL DRAWING**