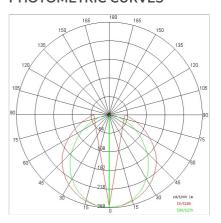

|
| IP grade:              | 40                         |
| Glow wire:             | 850 °C                     |
| Lamp included:         | Yes                        |
| LED type:              | SMD LED                    |
| Overall power:         | 21.6 W                     |
| Appliance flow:        | 1985 lm                    |
| Nominal duration:      | 25.000 (h) L80 B20         |
| Color temperature:     | 4000 K                     |
| Color rendering index: | >90                        |
| Color consistency:     | 5 SDCM                     |

LIGHT SOURCE: 1 x LED 72.00W 8250lm

















NOTES I = 1520mm On request: 12Vdc

## **SLIM LED**

## SL942-LBN



INDOOR > MODULAR LINEAR SYSTEMS > SLIM LED

## **TECHNICAL DRAWING**



#### PHOTOMETRIC CURVES





#### **ACCESSORIES**

Support for adjustable installation



130

## **COMPANY**

Side Spa has always been a benchmark in the manufacturing industry for its constant focus on product quality, assembly and sustainability of its items. The company is distinguished by its dedication to offering customers the highest quality products that meet needs and exceed expectations.

Side Spa pays the utmost attention to the quality of its products. Each stage of production undergoes rigorous quality control to ensure that only first-class items reach the market. By using high-quality materials and adopting state-of-the-art manufacturing processes, the company is able to offer products that stand the test of time and maintain their performance over the years. Quality is a top priority for Side Spa,