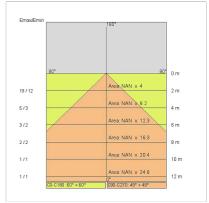

|
| IP grade:              | 40                         |
| Glow wire:             | 850 °C                     |
| Lamp included:         | Yes                        |
| LED type:              | SMD LED                    |
| Overall power:         | 21.6 W                     |
| Appliance flow:        | 1985 lm                    |
| Nominal duration:      | 25.000 (h) L80 B20         |
| Color temperature:     | 4000 K                     |
| Color rendering index: | >90                        |
| Color consistency:     | 5 SDCM                     |

LIGHT SOURCE: 1 x LED 72.00W 8250lm

















NOTES I = 1520mm On request: 12Vdc

## **SLIM LED**

## SL942-LBN



INDOOR > MODULAR LINEAR SYSTEMS > SLIM LED

## **TECHNICAL DRAWING**



#### PHOTOMETRIC CURVES





#### **ACCESSORIES**

Support for adjustable installation



130

## **COMPANY**

Side Spa has always been a benchmark in the manufacturing industry for its constant focus on product quality, assembly and sustainability of its items. The company is distinguished by its dedication to offering customers the highest quality products that meet needs and exceed expectations.

Side Spa pays the utmost attention to the quality of its products. Each stage of production undergoes rigorous quality control to ensure that only first-class items reach the market. By using high-quality materials and adopting state-of-the-art manufacturing processes, the company is able to offer products that stand the test of time and maintain their performance over the years. Quality is a top priority for Side Spa, w