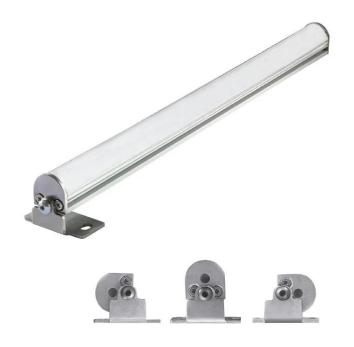

# **SL942-LBN**



INDOOR > MODULAR LINEAR SYSTEMS > SLIM LED





## **FEATURES**

| Intended Use:   | Interior                                 |
|-----------------|------------------------------------------|
| Installation:   | Floor/wall/ceiling fixing                |
| Fixing:         | With brackets provided                   |
| Body/Structure: | Extruded aluminum body                   |
| Painting:       | Anodized                                 |
| Finish:         | Anodized aluminum                        |
| Glass/Screen:   | Polycarbonate diffuser screen            |
| Driver:         | Not included; must be ordered separately |
|                 |                                          |

#### **TECHNICAL DATA**

| Beam:                  | Symmetrical diffusing 100° |
|------------------------|----------------------------|
| Insulatio