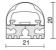

## **TECHNICAL DRAWING**

LIGHT SOURCE: 1 x LED 72.00W 8250lm

NOTES I = 1520mm On request: 12Vdc