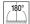

#### **TECHNICAL DATA**

| Beam:                  | Symmetrical diffusing 100° |
|------------------------|----------------------------|
| Insulation class:      | 3                          |
| Weight:                | 1.20 kg                    |
| IP grade:              | 40                         |
| Glow wire:             | 850 °C                     |
| Lamp included:         | Yes                        |
| LED type:              | SMD LED                    |
| Overall power:         | 21.6 W                     |
| Appliance flow:        | 1985 lm                    |
| Nominal duration:      | 25.000 (h) L80 B20         |
| Color temperature:     | 4000 K                     |
| Color rendering index: | >90                        |
| Color consistency:     | 5 SDCM                     |

#### PHOTOMETRIC CURVES