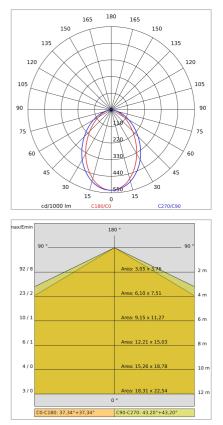

Color rendering index: | >80                   |
|                                                                                                                                                                                                                                                                        | Color consistency:     | 4 SDCM                |

LIGHT SOURCE: 1 x LED 17.00W 1700Im



Maximum nighttime ambiance temperature when the fitting is on not exceeding 50°C Minimum nighttime ambiance temperature when the fitting is on not lower than -20°C Maximum daytime ambiance temperature when the fitting is off not exceeding 60°C



# QUARTO DI SFERA - Emergency E8540-LBC-EM



EXTERIOR > RESIDENTIAL WALL-LIGHTS > QUARTO DI SFERA

## TECHNICAL DRAWING



## PHOTOMETRIC CURVES



## COMPANY

Side Spa has always been a benchmark in the manufacturing industry for its constant focus on product quality, assembly and sustainability of its items. The company is distinguished by its dedication to offering customers the highest quality products that meet needs and exceed expectations.

Side Spa pays the utmost attention to the quality of its products. Each stage of production undergoes rigorous quality control to ensure that only first-class items reach the market. By using highquality materials and adopting state-of-the-art manufacturing processes, the company is able to offer products that stand the test of time and maintain their performance over the years. Quality is a top priority for Side Spa, which strives to meet the highest standards of excellence.