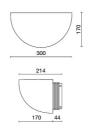

| Color rendering index: | >80                   |
|                                                                                                                                                                                                                                                                        | Color consistency:     | 4 SDCM                |

LIGHT SOURCE: 1 x LED 17.00W 1700Im



Maximum nighttime ambiance temperature when the fitting is on not exceeding 50°C Minimum nighttime ambiance temperature when the fitting is on not lower than -20°C Maximum daytime ambiance temperature when the fitting is off not exceeding 60°C



# QUARTO DI SFERA - Emergency E8540-LBC-EM



EXTERIOR > RESIDENTIAL WALL-LIGHTS > QUARTO DI SFERA

## TECHNICAL DRAWING



## PHOTOMETRIC CURVES



## COMPANY

Side Spa has always been a benchmark in the manufacturing industry for its constant focus on product quality, assembly and sustainability of its items. The company is distinguished by its dedication to offering customers the highest quality products that meet needs and exceed expectations.

Side Spa pays the utmost attention to the quality of its products. Each stage of production undergoes rigorous quality control to ensure that only first-class items reach the market. By using highquality materials and adopting state-of-the-art manufacturing processes, the company is able to offer products that stand the test of time and maintain their performance over the years. Quality is a top priority for Side Spa, which strives to meet the highest standards of