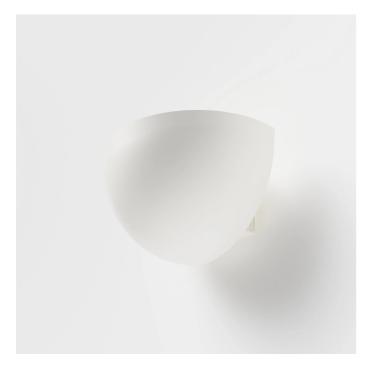

EXTERIOR > RESIDENTIAL WALL-LIGHTS > QUARTO DI SFERA

## FEATURES

| Intended Use:     | Exteriors                                                                                                                                                                       |
|-------------------|---------------------------------------------------------------------------------------------------------------------------------------------------------------------------------|
| Installation:     | Wall Mounting                                                                                                                                                                   |
| Body/Structure:   | Die-cast aluminum body EN AB-47100                                                                                                                                              |
| Painting:         | Polyester powder coating with special outdoor treatment<br>(sandblasting, pickling, No. 3 washing, fluorzirconing, epoxy<br>powder primer and polyester powder surface finish). |
| Finish:           | White                                                                                                                                                                           |
| Reflector/Optics: | 99.8% pure aluminum reflector                                                                                                                                                   |
| Glass/Screen:     | Tempered frosted glass                                                                                                                                                          |
| Driver:           | Integrated electronic driver, inverter and battery                                                                                                                              |