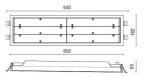

### **FEATURES**

| Intended Use:     | Interior                                    |
|-------------------|---------------------------------------------|
| Installation:     | Recessed Ceiling                            |
| Recessed hole:    | ø 596x140 mm                                |
| Fixing:           | Steel springs                               |
| Body/Structure:   | Thermoplastic material body                 |
| Finish:           | Black                                       |
| Reflector/Optics: | PMMA LED Lens                               |
| Driver:           | Integrated LED driver, inverter and battery |
|                   |                                             |

## **TECHNICAL DRAWING**