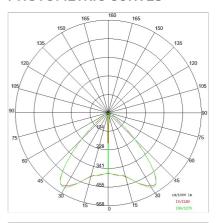

| 1                         |
| Weight:                | 2.06 kg                   |
| IP grade:              | 40                        |
| Glow wire:             | 850 °C                    |
| Lamp included:         | Yes                       |
| LED type:              | SMD LED                   |
| Overall power:         | 47.5 W                    |
| Appliance flow:        | 6898 lm                   |
| Nominal duration:      | 50.000 (h)L80 B20         |
| Color temperature:     | 3000 K                    |
| Color rendering index: | >90                       |
| Color consistency:     | 3 SDCM                    |

LIGHT SOURCE: 3 x LED 14.50W 2340Im





















# **NOTES**



INDOOR > RECESSED SPOT > ROSS INCASSO

## **TECHNICAL DRAWING**



#### PHOTOMETRIC CURVES





### **COMPANY**

Side Spa has always been a benchmark in the manufacturing industry for its constant focus on product quality, assembly and sustainability of its items. The company is distinguished by its dedication to offering customers the highest quality products that meet needs and exceed expectations.

Side Spa pays the utmost attention to the quality of its products. Each stage of production undergoes rigorous quality control to ensure that only first-class items reach the market. By using high-quality materials and adopting state-of-the-art manufacturing processes, the company is able to offer products that stand the test of time and maintain their performance over the years. Quality is a top priority for Side Spa, which strives to meet the highest standards of excellence.