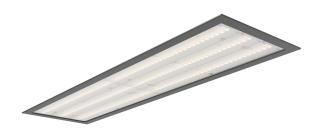

4458-LBC-EM

INDOOR > RECESSED SPOT > ROSS INCASSO

### **FEATURES**

| Intended Use:     | Interior                                    |
|-------------------|---------------------------------------------|
| Installation:     | Recessed Ceiling                            |
| Recessed hole:    | ø 596x140 mm                                |
| Fixing:           | Steel springs                               |
| Body/Structure:   | Thermoplastic material body                 |
| Finish:           | Black                                       |
| Reflector/Optics: | PMMA LED Lens                               |
| Driver:           | Integrated LED driver, inverter and battery |
|                   |                                             |

#### **TECHNICAL DATA**

| Tension:               | 220-240V 50/60Hz          |
|------------------------|---------------------------|
| Beam:                  | Symmetrical diffusing FL° |
| Current:               | 500mA                     |
| Insulation class:      | 1                         |
| Weight:                | 2.06 kg                   |
| IP grade:              | 40                        |
| Glow wire:             | 850 °C                    |
| Lamp included:         | Yes                       |
| LED type:              | SMD LED                   |
| Overall power:         | 47.5 W                    |
| Appliance flow:        | 6898 lm                   |
| Nominal duration:      | 50.000 (h)L80 B20         |
| Color temperature:     | 3000 K                    |
| Color rendering index: | >90                       |
| Color consistency:     | 3 SDCM                    |