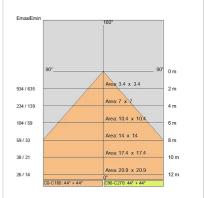

1                         |
| Weight:                | 2.06 kg                   |
| IP grade:              | 40                        |
| Glow wire:             | 850 °C                    |
| Lamp included:         | Yes                       |
| LED type:              | SMD LED                   |
| Overall power:         | 47.5 W                    |
| Appliance flow:        | 6898 lm                   |
| Nominal duration:      | 50.000 (h)L80 B20         |
| Color temperature:     | 3000 K                    |
| Color rendering index: | >90                       |
| Color consistency:     | 3 SDCM                    |

LIGHT SOURCE: 3 x LED 14.50W 2340Im





















# **NOTES**



INDOOR > RECESSED SPOT > ROSS INCASSO

## **TECHNICAL DRAWING**



#### PHOTOMETRIC CURVES





### **COMPANY**

Side Spa has always been a benchmark in the manufacturing industry for its constant focus on product quality, assembly and sustainability of its items. The company is distinguished by its dedication to offering customers the highest quality products that meet needs and exceed expectations.

Side Spa pays the utmost attention to the quality of its products. Each stage of production undergoes rigorous quality control to ensure that only first-class items reach the market. By using high-quality materials and adopting state-of-the-art manufacturing processes, the company is able to offer products that stand the test of time and maintain their performance over the years. Quality is a top priority for Side Spa, which strives to meet the highest standards of excellence.