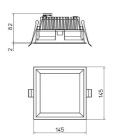

grade:              | 54                        |
| Glow wire:             | 650 °C                    |
| Lamp included:         | Yes                       |
| LED type:              | COB LED                   |
| Overall power:         | 24 W                      |
| Appliance flow:        | 2492 lm                   |
| Nominal duration:      | 50.000 ore L80 B10        |
| Color temperature:     | 4000 K                    |
| Color rendering index: | > 90                      |
| Color consistency:     | 3 SDCM                    |
|                        |                           |

LIGHT SOURCE: 1 x LED 24W 3570lm















## **NOTES**

upon request: led with 2700k color temperature.

On request:



# 2876-LBN



INDOOR > RECESSED SPOT > SINDI

## **TECHNICAL DRAWING**



## PHOTOMETRIC CURVES





#### **DRIVER**



644757

dimmable driver, programmable output current



644757-DA

DRIVER DALI 32W 250÷700mA IP20



646777

DALI+PUSH DIM driver- 42W IP20- 150mA÷1050mA



## **SINDI 140**

## 2876-LBN



INDOOR > RECESSED SPOT > SINDI

#### **COMPANY**

Side Spa has always been a benchmark in the manufacturing industry for its constant focus on product quality, assembly and sustainability of its items. The company is distinguished by its dedication to offering customers the highest quality products that meet needs and exceed expectations.

Side Spa pays the utmost attention to the quality of its products. Each stage of production undergoes rigorous quality control to ensure that only first-class items reach the market. By using high-quality materials and a