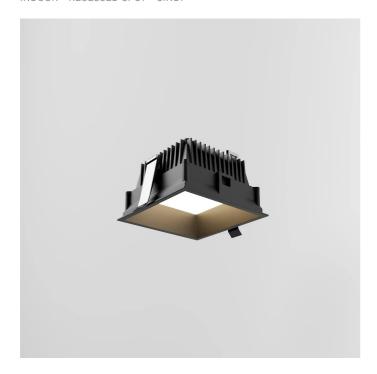

# 2876-LBN

INDOOR > RECESSED SPOT > SINDI

#### **FEATURES**

| Descreed Cailing                                  |
|---------------------------------------------------|
| Recessed Ceiling                                  |
| ø 136x136 mm                                      |
| Steel springs                                     |
| Die-cast aluminum body EN AB-47100                |
| Interior polyester powder coating                 |
| Black                                             |
| Satin polycarbonate diffuser screen               |
| Remote driver for LED,<br>700mA stabilized output |
|                                                   |

#### **TECHNICAL DATA**

| Beam:                  | Symmetrical diffusing 90° |
|------------------------|---------------------------|
| Current:               | 700mA                     |
| Insulation class:      | 3                         |
| Weight:                | 0.6 kg                    |
| IP grade:              | 54                        |
| Glow wire:             | 650 °C                    |
| Lamp included:         | Yes                       |
| LED type:              | COB LED                   |
| Overall power:         | 24 W                      |
| Appliance flow:        | 2492 lm                   |
| Nominal duration:      | 50.000 ore L80 B10        |
| Color temperature:     | 4000 K                    |
| Color rendering index: | > 90                      |
| Color consistency:     | 3 SDCM                    |
|                        |                           |