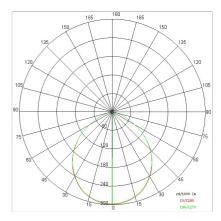

|
| Glow wire:             | 650 °C                    |
| Lamp included:         | Yes                       |
| LED type:              | COB LED                   |
| Overall power:         | 24 W                      |
| Appliance flow:        | 2492 lm                   |
| Nominal duration:      | 50.000 ore L80 B10        |
| Color temperature:     | 4000 K                    |
| Color rendering index: | > 90                      |
| Color consistency:     | 3 SDCM                    |
|                        |                           |

LIGHT SOURCE: 1 x LED 24W 3570lm















## **NOTES**

upon request: led with 2700k color temperature.

On request:



# 2876-LBN



INDOOR > RECESSED SPOT > SINDI

## **TECHNICAL DRAWING**



## PHOTOMETRIC CURVES





#### **DRIVER**



644757

dimmable driver, programmable output current



644757-DA

DRIVER DALI 32W 250÷700mA IP20



646777

DALI+PUSH DIM driver- 42W IP20- 150mA÷1050mA



## **SINDI 140**

## 2876-LBN



INDOOR > RECESSED SPOT > SINDI

#### **COMPANY**

Side Spa has always been a benchmark in the manufacturing industry for its constant focus on product quality, assembly and sustainability of its items. The company is distinguished by its dedication to offering customers the highest quality products that meet needs and exceed expectations.

Side Spa pays the utmost attention to the quality of its products. Each stage of production undergoes rigorous quality control to ensure that only first-class items reach the market. By using high-quality materials and adopting state-of-the-art