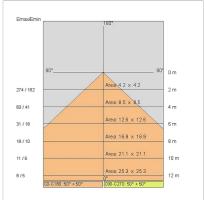

|
| Glow wire:             | 650 °C                    |
| Lamp included:         | Yes                       |
| LED type:              | COB LED                   |
| Overall power:         | 24 W                      |
| Appliance flow:        | 2492 lm                   |
| Nominal duration:      | 50.000 ore L80 B10        |
| Color temperature:     | 4000 K                    |
| Color rendering index: | > 90                      |
| Color consistency:     | 3 SDCM                    |
|                        |                           |

LIGHT SOURCE: 1 x LED 24W 3570lm















## **NOTES**

upon request: led with 2700k color temperature.

On request:



# 2876-LBN



INDOOR > RECESSED SPOT > SINDI

## **TECHNICAL DRAWING**



## PHOTOMETRIC CURVES





#### **DRIVER**



644757

dimmable driver, programmable output current



644757-DA

DRIVER DALI 32W 250÷700mA IP20



646777

DALI+PUSH DIM driver- 42W IP20- 150mA÷1050mA



## **SINDI 140**

## 2876-LBN



INDOOR > RECESSED SPOT > SINDI

#### **COMPANY**

Side Spa has always been a benchmark in the manufacturing industry for its constant focus on product quality, assembly and sustainability of its items. The company is distinguished by its dedication to offering customers the highest quality products that meet needs and exceed expectations.

Side Spa pays the utmost attention to the quality of its products. Each stage of production undergoes rigorous quality control to ensure that only first-class items reach the market. By using high-quality materials and adopting state-of-the-art ma