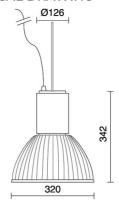

lass:      | 1                         |
| Weight:                | 2.7 kg                    |
| IP grade:              | 20                        |
| Glow wire:             | 650 °C                    |
| Lamp included:         | Yes                       |
| LED type:              | COB LED                   |
| Overall power:         | 41 W                      |
| Appliance flow:        | 2711 lm                   |
| Nominal duration:      | 50.000 ore L80 B20        |
| Color temperature:     | 2400 K                    |
| Color rendering index: | >90                       |
| Color consistency:     | 3 SDCM                    |

LIGHT SOURCE: 1 x LED 37.00W 2995lm













**NOTES** 

suitable for bakery

FOODLIGHTING > FOOD SUSPENSIONS > TOWER FOOD

# **TECHNICAL DRAWING**



### PHOTOMETRIC CURVES





### **ACCESSORIES**



Base plate with 2 m. steel cable

173

Rosette with steel rope



Kit polycarbonate closing screen complete with lock springs

178

## **COMPANY**

Side Spa has always been a benchmark in the manufacturing industry for its constant focus on product quality, assembly and sustainability of its items. The company is distinguished by its dedication to offering customers the highest quality products that meet needs and exceed expectations.

Side Spa pays the utmost attention to the quality of its products. Each stage of production undergoes rigorous quality control to ensure that only first-class items reach the market. By using high-quality materials and adopting state-of-the-art manufacturing processes, the company is able to offer products