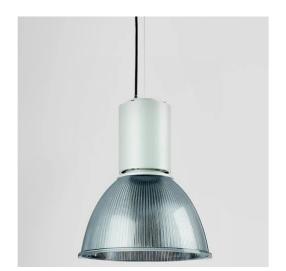

# MINI TOWER FOOD - DIFFUSER

# 5413-GDP

FOODLIGHTING > FOOD SUSPENSIONS > TOWER FOOD

## **FEATURES**

| Intended Use:     | Indoor, Foodlighting                                                      |
|-------------------|---------------------------------------------------------------------------|
| Installation:     | Suspension                                                                |
| Fixing:           | Suspension system with steel rope(s) L=3100 mm and micrometric adjustment |
| Body/Structure:   | Extruded aluminum body                                                    |
| Painting:         | Interior polyester powder coating                                         |
| Finish:           | White                                                                     |
| Reflector/Optics: | Transparent polycarbonate diffuser                                        |
| Driver:           | Integrated power supply for LED,<br>stabilized output 1050mA dc           |
|                   |                                                                           |

## TECHNICAL DATA

| Tension:               | 220-240V 50/60Hz          |
|------------------------|---------------------------|
| Beam:                  | Symmetrical diffusing 40° |
| Current:               | 1050mA                    |
| Insulation class:      | 1                         |
| Weight:                | 2.7 kg                    |
| IP grade:              | 20                        |
| Glow wire:             | 650 °C                    |
| Lamp included:         | Yes                       |
| LED type:              | COB LED                   |
| Overall power:         | 41 W                      |
| Appliance flow:        | 2711 lm                   |
| Nominal duration:      | 50.000 ore L80 B20        |
| Color temperature:     | 2400 K                    |
| Color rendering index: | >90                       |
| Color consistency:     | 3 SDCM                    |