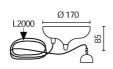

### **ACCESSORIES**

Base plate with 2 m. steel cable

173

Rosette with steel rope

Kit polycarbonate closing screen complete with lock springs

178