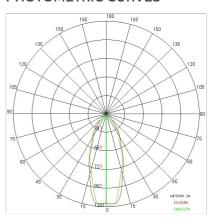

|
| Weight:                | 2.7 kg                    |
| IP grade:              | 20                        |
| Glow wire:             | 650 °C                    |
| Lamp included:         | Yes                       |
| LED type:              | COB LED                   |
| Overall power:         | 41 W                      |
| Appliance flow:        | 2711 lm                   |
| Nominal duration:      | 50.000 ore L80 B20        |
| Color temperature:     | 2400 K                    |
| Color rendering index: | >90                       |
| Color consistency:     | 3 SDCM                    |

LIGHT SOURCE: 1 x LED 37.00W 2995lm













**NOTES** 

suitable for bakery

FOODLIGHTING > FOOD SUSPENSIONS > TOWER FOOD

# **TECHNICAL DRAWING**



### PHOTOMETRIC CURVES





### **ACCESSORIES**



Base plate with 2 m. steel cable

173

Rosette with steel rope



Kit polycarbonate closing screen complete with lock springs

178

## **COMPANY**

Side Spa has always been a benchmark in the manufacturing industry for its constant focus on product quality, assembly and sustainability of its items. The company is distinguished by its dedication to offering customers the highest quality products that meet needs and exceed expectations.

Side Spa pays the utmost attention to the quality of its products. Each stage of production undergoes rigorous quality control to ensure that only first-class items reach the market. By using high-quality materials and adopting state-of-the-art manufacturing processes, the company is able to offer products that stand the test of ti