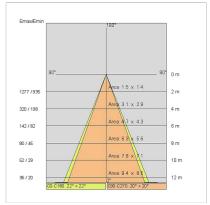

|
| Weight:                | 2.7 kg                    |
| IP grade:              | 20                        |
| Glow wire:             | 650 °C                    |
| Lamp included:         | Yes                       |
| LED type:              | COB LED                   |
| Overall power:         | 41 W                      |
| Appliance flow:        | 2711 lm                   |
| Nominal duration:      | 50.000 ore L80 B20        |
| Color temperature:     | 2400 K                    |
| Color rendering index: | >90                       |
| Color consistency:     | 3 SDCM                    |

LIGHT SOURCE: 1 x LED 37.00W 2995lm













**NOTES** 

suitable for bakery

FOODLIGHTING > FOOD SUSPENSIONS > TOWER FOOD

# **TECHNICAL DRAWING**



### PHOTOMETRIC CURVES





### **ACCESSORIES**



Base plate with 2 m. steel cable

173

Rosette with steel rope



Kit polycarbonate closing screen complete with lock springs

178

## **COMPANY**

Side Spa has always been a benchmark in the manufacturing industry for its constant focus on product quality, assembly and sustainability of its items. The company is distinguished by its dedication to offering customers the highest quality products that meet needs and exceed expectations.

Side Spa pays the utmost attention to the quality of its products. Each stage of production undergoes rigorous quality control to ensure that only first-class items reach the market. By using high-quality materials and adopting state-of-the-art manufacturing processes, the company is able to offer products that stand the test of time