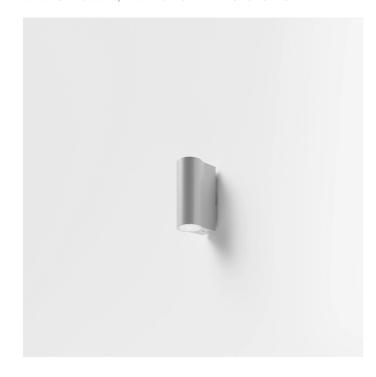

EXTERIOR > CEILING/WALL LIGHTS > MINI MONO TONDO

### **FEATURES**

| Intended Use:     | Exteriors                                                                                                                                                                 |
|-------------------|---------------------------------------------------------------------------------------------------------------------------------------------------------------------------|
| Installation:     | Ceiling/wall Mounting                                                                                                                                                     |
| Body/Structure:   | Die-cast aluminum body EN AB-47100 - Stainless steel ring.                                                                                                                |
| Painting:         | Polyester powder coating with special outdoor treatment (sandblasting, pickling, No. 3 washing, fluorzirconing, epoxy powder primer and polyester powder surface finish). |
| Finish:           | Grey                                                                                                                                                                      |
| Reflector/Optics: | 99.8% pure aluminum reflector                                                                                                                                             |
| Glass/Screen:     | Clear tempered glass                                                                                                                                                      |
| Driver:           | Integrated driver for LED,<br>350mA dc stabilized output                                                                                                                  |

# **TECHNICAL DATA**

| Tension:               | 220-240V 50/60Hz               |
|------------------------|--------------------------------|
| Beam:                  | Symmetrical, dual emission 40° |
| Current:               | 350mA                          |
| Insulation class:      | 2                              |
| Weight:                | 2.9 kg                         |
| IP grade:              | 65                             |
| Glow wire:             | 850 °C                         |
| Lamp included:         | Yes                            |
| LED type:              | COB LED                        |
| Overall power:         | 26 W                           |
| Appliance flow:        | 2553 lm                        |
| Nominal duration:      | 50.000 (h) L80 B20             |
| Color temperature:     | 4000 K                         |
| Color rendering index: | >90                            |
| Color consistency:     | 3 SDCM                         |