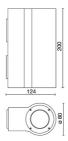

|
| Appliance flow:        | 2553 lm                        |
| Nominal duration:      | 50.000 (h) L80 B20             |
| Color temperature:     | 4000 K                         |
| Color rendering index: | >90                            |
| Color consistency:     | 3 SDCM                         |

LIGHT SOURCE: 2 x LED 11.50W 2000lm













### **NOTES**

composition : 85% aluminum, 5% steel, 4% glass, 3% polypropylene, 1% silicone rubber, 1% copper, 1% tin

Maximum nighttime ambiance temperature when the fitting is on not exceeding 50°C Minimum nighttime ambiance temperature when the fitting is on not lower than -20°C Maximum daytime ambiance temperature when the fitting is off not exceeding 60°C



EXTERIOR > CEILING/WALL LIGHTS > MINI MONO TONDO

# **TECHNICAL DRAWING**



### PHOTOMETRIC CURVES





## **COMPANY**

Side Spa has always been a benchmark in the manufacturing industry for its constant focus on product quality, assembly and sustainability of its items. The company is distinguished by its dedication to offering customers the highest quality products that meet needs and exceed expectations.

Side Spa pays the utmost attention to the quality of its products. Each stage of production undergoes rigorous quality control to ensure that only first-class items reach the market. By using high-quality materials and adopting state-of-the-art manufacturing processes, the company is able to offer products that stand the test of time and maintain their performance over the years. Quality is a top priority for Side Spa, which strives to meet the highest stand