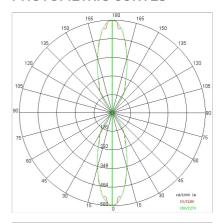

| 2553 lm                        |
| Nominal duration:      | 50.000 (h) L80 B20             |
| Color temperature:     | 4000 K                         |
| Color rendering index: | >90                            |
| Color consistency:     | 3 SDCM                         |

LIGHT SOURCE: 2 x LED 11.50W 2000lm













### **NOTES**

composition : 85% aluminum, 5% steel, 4% glass, 3% polypropylene, 1% silicone rubber, 1% copper, 1% tin

Maximum nighttime ambiance temperature when the fitting is on not exceeding 50°C Minimum nighttime ambiance temperature when the fitting is on not lower than -20°C Maximum daytime ambiance temperature when the fitting is off not exceeding 60°C



EXTERIOR > CEILING/WALL LIGHTS > MINI MONO TONDO

# **TECHNICAL DRAWING**



### PHOTOMETRIC CURVES





## **COMPANY**

Side Spa has always been a benchmark in the manufacturing industry for its constant focus on product quality, assembly and sustainability of its items. The company is distinguished by its dedication to offering customers the highest quality products that meet needs and exceed expectations.

Side Spa pays the utmost attention to the quality of its products. Each stage of production undergoes rigorous quality control to ensure that only first-class items reach the market. By using high-quality materials and adopting state-of-the-art manufacturing processes, the company is able to offer products that stand the test of time and maintain their performance over the years. Quality is a top priority for Side Spa, which strives to meet the highest standards of excellence.