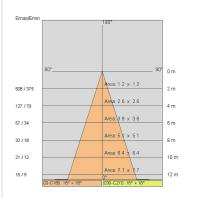

| 2553 lm                        |
| Nominal duration:      | 50.000 (h) L80 B20             |
| Color temperature:     | 4000 K                         |
| Color rendering index: | >90                            |
| Color consistency:     | 3 SDCM                         |

LIGHT SOURCE: 2 x LED 11.50W 2000lm













### **NOTES**

composition : 85% aluminum, 5% steel, 4% glass, 3% polypropylene, 1% silicone rubber, 1% copper, 1% tin

Maximum nighttime ambiance temperature when the fitting is on not exceeding 50°C Minimum nighttime ambiance temperature when the fitting is on not lower than -20°C Maximum daytime ambiance temperature when the fitting is off not exceeding 60°C



EXTERIOR > CEILING/WALL LIGHTS > MINI MONO TONDO

# **TECHNICAL DRAWING**



### PHOTOMETRIC CURVES





## **COMPANY**

Side Spa has always been a benchmark in the manufacturing industry for its constant focus on product quality, assembly and sustainability of its items. The company is distinguished by its dedication to offering customers the highest quality products that meet needs and exceed expectations.

Side Spa pays the utmost attention to the quality of its products. Each stage of production undergoes rigorous quality control to ensure that only first-class items reach the market. By using high-quality materials and adopting state-of-the-art manufacturing processes, the company is able to offer products that stand the test of time and maintain their performance over the years. Quality is a top priority for Side Spa, which strives to meet the highest standards of excellence.