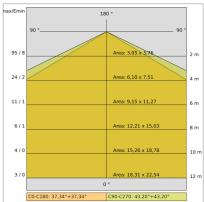

power:         | 20 W                  |
| Appliance flow:        | 711 lm                |
| Nominal duration:      | 50.000 (h) L80 B50    |
| Color temperature:     | 4000 K                |
| Color rendering index: | >80                   |
| Color consistency:     | 4 SDCM                |

LIGHT SOURCE: 1 x LED 17.00W 1750lm



















Maximum nighttime ambiance temperature when the fitting is on not exceeding  $50^{\circ}\text{C}$  Minimum nighttime ambiance temperature when the fitting is on not lower than -20°C Maximum daytime ambiance temperature when the fitting is off not exceeding  $60^{\circ}\text{C}$ 



# **QUARTO DI SFERA** - Emergency

## **E8542-LBN-EM**

EXTERIOR > RESIDENTIAL WALL-LIGHTS > QUARTO DI SFERA

## **TECHNICAL DRAWING**



### PHOTOMETRIC CURVES





## **COMPANY**

Side Spa has always been a benchmark in the manufacturing industry for its constant focus on product quality, assembly and sustainability of its items. The company is distinguished by its dedication to offering customers the highest quality products that meet needs and exceed expectations.

Side Spa pays the utmost attention to the quality of its products. Each stage of production undergoes rigorous quality control to ensure that only first-class items reach the market. By using high-quality materials and adopting state-of-the-art manufacturing processes, the company is able to offer products that stand the test of time and maintain their performance over the years. Quality is a top priority for Side Spa, which strives to meet the highest standards of excellence.