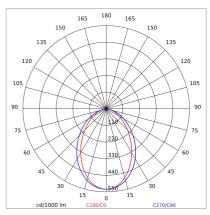

ll power:         | 20 W                  |
| Appliance flow:        | 711 lm                |
| Nominal duration:      | 50.000 (h) L80 B50    |
| Color temperature:     | 4000 K                |
| Color rendering index: | >80                   |
| Color consistency:     | 4 SDCM                |

LIGHT SOURCE: 1 x LED 17.00W 1750lm



















Maximum nighttime ambiance temperature when the fitting is on not exceeding  $50^{\circ}\text{C}$  Minimum nighttime ambiance temperature when the fitting is on not lower than -20°C Maximum daytime ambiance temperature when the fitting is off not exceeding  $60^{\circ}\text{C}$ 



# **QUARTO DI SFERA** - Emergency

## **E8542-LBN-EM**

EXTERIOR > RESIDENTIAL WALL-LIGHTS > QUARTO DI SFERA

## **TECHNICAL DRAWING**



### PHOTOMETRIC CURVES





## **COMPANY**

Side Spa has always been a benchmark in the manufacturing industry for its constant focus on product quality, assembly and sustainability of its items. The company is distinguished by its dedication to offering customers the highest quality products that meet needs and exceed expectations.

Side Spa pays the utmost attention to the quality of its products. Each stage of production undergoes rigorous quality control to ensure that only first-class items reach the market. By using high-quality materials and adopting state-of-the-art manufacturing processes, the company is able to offer products that stand the test of time and maintain their performance over the years. Quality is a top priority for Side Spa, which strives to meet the highest standards of excellence.