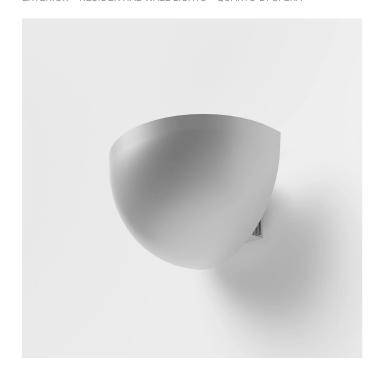

EXTERIOR > RESIDENTIAL WALL-LIGHTS > QUARTO DI SFERA

## **FEATURES**

| Intended Use:     | Exteriors                                                                                                                                                                 |
|-------------------|---------------------------------------------------------------------------------------------------------------------------------------------------------------------------|
| Installation:     | Wall Mounting                                                                                                                                                             |
| Body/Structure:   | Die-cast aluminum body EN AB-47100                                                                                                                                        |
| Painting:         | Polyester powder coating with special outdoor treatment (sandblasting, pickling, No. 3 washing, fluorzirconing, epoxy powder primer and polyester powder surface finish). |
| Finish:           | Grey                                                                                                                                                                      |
| Reflector/Optics: | 99.8% pure aluminum reflector                                                                                                                                             |
| Glass/Screen:     | Tempered frosted glass                                                                                                                                                    |
| Driver:           | Integrated electronic driver, inverter and battery                                                                                                                        |

## TECHNICAL DATA

| Tension:               | 220-240V 50/60Hz      |
|------------------------|-----------------------|
| Beam:                  | Symmetrical diffusing |
| Current:               | 350mA                 |
| Insulation class:      | 1                     |
| Weight:                | 4.5 kg                |
| IP grade:              | 65                    |
| Grade IK:              | 6                     |
| Glow wire:             | 850 °C                |
| Lamp included:         | Yes                   |
| LED type:              | SMD LED               |
| Overall power:         | 20 W                  |
| Appliance flow:        | 711 lm                |
| Nominal duration:      | 50.000 (h) L80 B50    |
| Color temperature:     | 4000 K                |
| Color rendering index: | >80                   |
| Color consistency:     | 4 SDCM                |