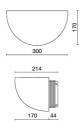

ED               |
| Overall power:         | 20 W                  |
| Appliance flow:        | 711 lm                |
| Nominal duration:      | 50.000 (h) L80 B50    |
| Color temperature:     | 4000 K                |
| Color rendering index: | >80                   |
| Color consistency:     | 4 SDCM                |

LIGHT SOURCE: 1 x LED 17.00W 1750lm



















Maximum nighttime ambiance temperature when the fitting is on not exceeding  $50^{\circ}\text{C}$  Minimum nighttime ambiance temperature when the fitting is on not lower than -20°C Maximum daytime ambiance temperature when the fitting is off not exceeding  $60^{\circ}\text{C}$ 



# **QUARTO DI SFERA** - Emergency

## **E8542-LBN-EM**

EXTERIOR > RESIDENTIAL WALL-LIGHTS > QUARTO DI SFERA

## **TECHNICAL DRAWING**



### PHOTOMETRIC CURVES





## **COMPANY**

Side Spa has always been a benchmark in the manufacturing industry for its constant focus on product quality, assembly and sustainability of its items. The company is distinguished by its dedication to offering customers the highest quality products that meet needs and exceed expectations.

Side Spa pays the utmost attention to the quality of its products. Each stage of production undergoes rigorous quality control to ensure that only first-class items reach the market. By using high-quality materials and adopting state-of-the-art manufacturing processes, the company is able to offer products that stand the test of time and maintain their performance over the years. Quality is a top priority for Side Spa, which strives to meet the highest stand