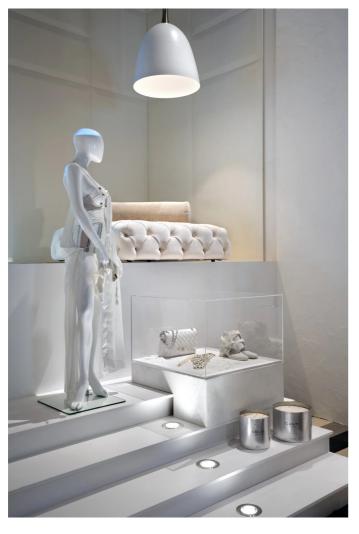

# 5402LBC30-DA



INDOOR > WALL - CEILING - SUSPENSION > AURORA





#### **FEATURES**

| Installation:  Suspension  Suspension system with steel rope(s) L=3100 mm and micrometric adjustment  Body/Structure:  Aluminum sheet metal body and aluminum die-cast optical compartment EN AB-47100.  Painting:  Interior polyester powder coating  Finish:  Black  Reflector/Optics:  99.8% pure aluminum reflector  Glass/Screen:  Clear tempered glass  Driver:  Integrated DALI dimmable driver for LEDs, max. output 1050mA dc | Intended Use:     | Interior                              |
|---------------------------------------------------------------------------------------------------------------------------------------------------------------------------------------------------------------------------------------------------------------------------------------------------