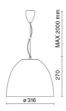

|
| Lamp included:         | Yes                       |
| LED type:              | COB LED                   |
| Overall power:         | 41 W                      |
| Appliance flow:        | 5300 lm                   |
| Nominal duration:      | 50.000 (h)                |
| Color temperature:     | 3000 K                    |
| Color rendering index: | >90                       |
| Color consistency:     | 3 SDCM                    |

LIGHT SOURCE: 1 x LED 37.00W 5300lm

















## **NOTES**

On request: sitrack track adapter On request: led with 2700k color temperature. On request: fabric power cord in two different colors: cod.643000 (WHITE) cod.613750 (BLACK)



## **AURORA XS**

## 5402LBC30-DA



INDOOR > WALL - CEILING - SUSPENSION > AURORA

## **TECHNICAL DRAWING**



#### PHOTOMETRIC CURVES





#### **ACCESSORIES**

#### **COMPANY**

Side Spa has always been a benchmark in the manufacturing industry for its constant focus on product quality, assembly and sustainability of its items. The company is distinguished by its dedication to offering customers the highest quality products that meet needs and exceed expectations.

Side Spa pays the utmost attention to the quality of its products. Each stage of production undergoes rigorous quality control to ensure that only first-class items reach the market. By using high-quality materials and adopting state-of-the-art manufacturing processes, the company is able to offer products that stand the test of time and maintain their performance over the years. Quality is a top priority for Side Spa, which strives