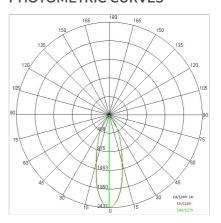

| Yes                       |
| LED type:              | COB LED                   |
| Overall power:         | 41 W                      |
| Appliance flow:        | 5300 lm                   |
| Nominal duration:      | 50.000 (h)                |
| Color temperature:     | 3000 K                    |
| Color rendering index: | >90                       |
| Color consistency:     | 3 SDCM                    |

LIGHT SOURCE: 1 x LED 37.00W 5300lm

















## **NOTES**

On request: sitrack track adapter On request: led with 2700k color temperature. On request: fabric power cord in two different colors: cod.643000 (WHITE) cod.613750 (BLACK)



## **AURORA XS**

## 5402LBC30-DA



INDOOR > WALL - CEILING - SUSPENSION > AURORA

## **TECHNICAL DRAWING**



#### PHOTOMETRIC CURVES





#### **ACCESSORIES**

#### **COMPANY**

Side Spa has always been a benchmark in the manufacturing industry for its constant focus on product quality, assembly and sustainability of its items. The company is distinguished by its dedication to offering customers the highest quality products that meet needs and exceed expectations.

Side Spa pays the utmost attention to the quality of its products. Each stage of production undergoes rigorous quality control to ensure that only first-class items reach the market. By using high-quality materials and adopting state-of-the-art manufacturing processes, the company is able to offer products that stand the test of time and maintain their performance over the years. Quality is a top priority for Side Spa, which strives to meet the highest standar