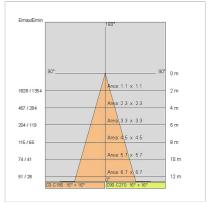

| Yes                       |
| LED type:              | COB LED                   |
| Overall power:         | 41 W                      |
| Appliance flow:        | 5300 lm                   |
| Nominal duration:      | 50.000 (h)                |
| Color temperature:     | 3000 K                    |
| Color rendering index: | >90                       |
| Color consistency:     | 3 SDCM                    |

LIGHT SOURCE: 1 x LED 37.00W 5300lm

















## **NOTES**

On request: sitrack track adapter On request: led with 2700k color temperature. On request: fabric power cord in two different colors: cod.643000 (WHITE) cod.613750 (BLACK)



## **AURORA XS**

## 5402LBC30-DA



INDOOR > WALL - CEILING - SUSPENSION > AURORA

## **TECHNICAL DRAWING**



#### PHOTOMETRIC CURVES





#### **ACCESSORIES**

#### **COMPANY**

Side Spa has always been a benchmark in the manufacturing industry for its constant focus on product quality, assembly and sustainability of its items. The company is distinguished by its dedication to offering customers the highest quality products that meet needs and exceed expectations.

Side Spa pays the utmost attention to the quality of its products. Each stage of production undergoes rigorous quality control to ensure that only first-class items reach the market. By using high-quality materials and adopting state-of-the-art manufacturing processes, the company is able to offer products that stand the test of time and maintain their performance over the years. Quality is a top priority for Side Spa, which strives to meet the highest standards