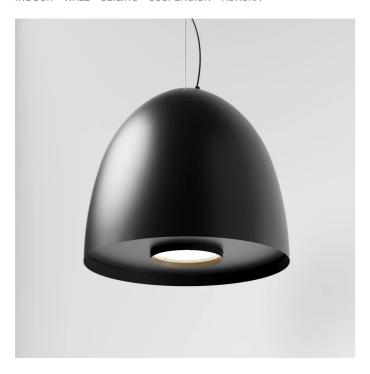

# 5402LBC30-DA

INDOOR > WALL - CEILING - SUSPENSION > AURORA

#### **FEATURES**

| Installation:  Suspension  Suspension system with steel rope(s) L=3100 mm and micrometric adjustment  Body/Structure:  Aluminum sheet metal body and aluminum die-cast optical compartment EN AB-47100.  Painting:  Interior polyester powder coating  Finish:  Black  Reflector/Optics:  99.8% pure aluminum reflector  Glass/Screen:  Clear tempered glass  Driver:  Integrated DALI dimmable driver for LEDs, max. output 1050mA dc | Intended Use:     | Interior                              |
|----------------------------------------------------------------------------------------------------------------------------------------------------------------------------------------------------------------------------------------------------------------------------------------------------------------------------------------------------------------------------------------------------------------------------------------|-------------------|---------------------------------------|
| micrometric adjustment  Body/Structure: Aluminum sheet metal body and aluminum die-cast optical compartment EN AB-47100.  Painting: Interior polyester powder coating  Finish: Black  Reflector/Optics: 99.8% pure aluminum reflector  Glass/Screen: Clear tempered glass  Driver: Integrated DALI dimmable driver for LEDs, max. output                                                                                               | Installation:     | Suspension                            |
| compartment EN AB-47100.  Painting: Interior polyester powder coating  Finish: Black  Reflector/Optics: 99.8% pure aluminum reflector  Glass/Screen: Clear tempered glass  Driver: Integrated DALI dimmable driver for LEDs, max. output                                                                                                                                                                                               | Fixing:           | 1 1 1                                 |
| Finish: Black  Reflector/Optics: 99.8% pure aluminum reflector  Glass/Screen: Clear tempered glass  Driver: Integrated DALI dimmable driver for LEDs, max. output                                                                                                                                                                                                                                                                      | Body/Structure:   | · · · · · · · · · · · · · · · · · · · |
| Reflector/Optics: 99.8% pure aluminum reflector  Glass/Screen: Clear tempered glass  Driver: Integrated DALI dimmable driver for LEDs, max. output                                                                                                                                                                                                                                                                                     | Painting:         | Interior polyester powder coating     |
| Clear tempered glass  Driver: Integrated DALI dimmable driver for LEDs, max. output                                                                                                                                                                                                                                                                                                                                                    | Finish:           | Black                                 |
| Driver: Integrated DALI dimmable driver for LEDs, max. output                                                                                                                                                                                                                                                                                                                                                                          | Reflector/Optics: | 99.8% pure aluminum reflector         |
| Driver:                                                                                                                                                                                                                                                                                                                                                                                                                                | Glass/Screen:     | Clear tempered glass                  |
|                                                                                                                                                                                                                                                                                                                                                                                                                                        | Driver:           |                                       |