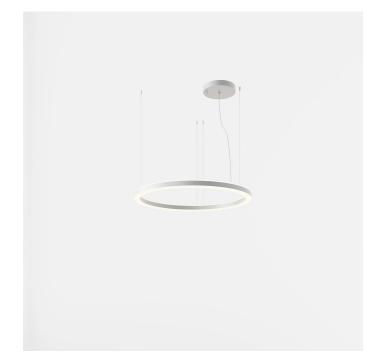

# STARGATE 1250 ECO - DIRECT/INDIRECT LIGHT

## 5617-LBC-DA4

INDOOR > WALL - CEILING - SUSPENSION > STARGATE

### **FEATURES**

| Intended Use:   | Interior                                                                  |
|-----------------|---------------------------------------------------------------------------|
| Installation:   | Suspension                                                                |
| Fixing:         | Suspension system with steel rope(s) L=3100 mm and micrometric adjustment |
| Body/Structure: | Sheet steel body                                                          |
| Painting:       | Interior polyester powder coating                                         |
| Finish:         | Grey                                                                      |
| Glass/Screen:   | Bi-satin polycarbonate diffuser screen                                    |
| Driver:         | DALI dimmable remote power supply for LED, max output 500mA dc            |
|                 |                                                                           |

### TECHNICAL DATA

| Tension:               | 220-240V 50/60Hz           |
|------------------------|----------------------------|
| Beam:                  | Symmetrical, dual emission |
| Current:               | 500mA                      |
| Insulation class:      | 1                          |
| Weight:                | 13.5 kg                    |
| IP grade:              | 40                         |
| Glow wire:             | 850 °C                     |
| Lamp included:         | Yes                        |
| LED type:              | Power LED                  |
| Overall power:         | 118 W                      |
| Appliance flow:        | 9712 lm                    |
| Nominal duration:      | 50.000 ore L80 B20         |
| Color temperature:     | 3000 K                     |
| Color rendering index: | >80                        |
| Color consistency:     | 3 SDCM                     |