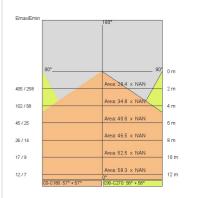

| 850 °C                     |
| Lamp included:         | Yes                        |
| LED type:              | Power LED                  |
| Overall power:         | 118 W                      |
| Appliance flow:        | 9712 lm                    |
| Nominal duration:      | 50.000 ore L80 B20         |
| Color temperature:     | 3000 K                     |
| Color rendering index: | >80                        |
| Color consistency:     | 3 SDCM                     |

LIGHT SOURCE: 24 x LED 4.50W 675lm















## NOTES

Optional: Fabric power cord in two different colors: cod.643000 (WHITE) cod.613750 (BLACK)

# STARGATE 1250 ECO - DIRECT/INDIRECT LIGHT

## 5617-LBC-DA4

INDOOR > WALL - CEILING - SUSPENSION > STARGATE

## **TECHNICAL DRAWING**



#### PHOTOMETRIC CURVES





#### **COMPANY**

Side Spa has always been a benchmark in the manufacturing industry for its constant focus on product quality, assembly and sustainability of its items. The company is distinguished by its dedication to offering customers the highest quality products that meet needs and exceed expectations.

Side Spa pays the utmost attention to the quality of its products. Each stage of production undergoes rigorous quality control to ensure that only first-class items reach the market. By using high-quality materials and adopting state-of-the-art manufacturing processes, the company is able to offer products that stand the test of time and maintain their performance over the years. Quality is a top priority for Side Spa, which strives to meet the highest standards of excellence.