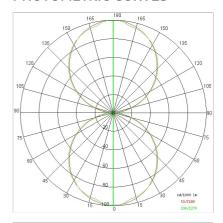

| 850 °C                     |
| Lamp included:         | Yes                        |
| LED type:              | Power LED                  |
| Overall power:         | 118 W                      |
| Appliance flow:        | 9712 lm                    |
| Nominal duration:      | 50.000 ore L80 B20         |
| Color temperature:     | 3000 K                     |
| Color rendering index: | >80                        |
| Color consistency:     | 3 SDCM                     |

LIGHT SOURCE: 24 x LED 4.50W 675lm















## NOTES

Optional: Fabric power cord in two different colors: cod.643000 (WHITE) cod.613750 (BLACK)

# STARGATE 1250 ECO - DIRECT/INDIRECT LIGHT

## 5617-LBC-DA4

INDOOR > WALL - CEILING - SUSPENSION > STARGATE

## **TECHNICAL DRAWING**



#### PHOTOMETRIC CURVES





#### **COMPANY**

Side Spa has always been a benchmark in the manufacturing industry for its constant focus on product quality, assembly and sustainability of its items. The company is distinguished by its dedication to offering customers the highest quality products that meet needs and exceed expectations.

Side Spa pays the utmost attention to the quality of its products. Each stage of production undergoes rigorous quality control to ensure that only first-class items reach the market. By using high-quality materials and adopting state-of-the-art manufacturing processes, the company is able to offer products that stand the test of time and maintain their performance over the years. Quality is a top priority for Side Spa, which strives to meet the highest standards of excellence.