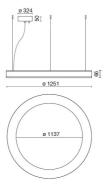

|
| Glow wire:             | 850 °C                     |
| Lamp included:         | Yes                        |
| LED type:              | Power LED                  |
| Overall power:         | 118 W                      |
| Appliance flow:        | 9712 lm                    |
| Nominal duration:      | 50.000 ore L80 B20         |
| Color temperature:     | 3000 K                     |
| Color rendering index: | >80                        |
| Color consistency:     | 3 SDCM                     |

LIGHT SOURCE: 24 x LED 4.50W 675lm















## NOTES

Optional: Fabric power cord in two different colors: cod.643000 (WHITE) cod.613750 (BLACK)

# STARGATE 1250 ECO - DIRECT/INDIRECT LIGHT

## 5617-LBC-DA4

INDOOR > WALL - CEILING - SUSPENSION > STARGATE

## **TECHNICAL DRAWING**



#### PHOTOMETRIC CURVES





#### **COMPANY**

Side Spa has always been a benchmark in the manufacturing industry for its constant focus on product quality, assembly and sustainability of its items. The company is distinguished by its dedication to offering customers the highest quality products that meet needs and exceed expectations.

Side Spa pays the utmost attention to the quality of its products. Each stage of production undergoes rigorous quality control to ensure that only first-class items reach the market. By using high-quality materials and adopting state-of-the-art manufacturing processes, the company is able to offer products that stand the test of time and maintain their performance over the years. Quality is a top priority for Side Spa, which strives to meet the highest st